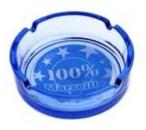

## **Product Details:**

| Item No.         | SA003                                                                           |
|------------------|---------------------------------------------------------------------------------|
| Material         | high white glass                                                                |
| Color            | clear                                                                           |
| craft            | Machine made                                                                    |
| Samples time     | 1. 5 days if at exit shaped and size of glass.                                  |
|                  | 2. 15 days if need new shape or size of glass.                                  |
| Packing          | Normal packing,24or 36pcs into export carton,carton with cardboard              |
|                  | divider                                                                         |
| Product Capacity | 500,000~1,000,000 pcs per month                                                 |
| Delivery time    | Within 35 days after the sample and order confirmed                             |
| Payment terms    | 30% deposit by T/T in advance and the balance against the copy of B/L           |
| Shipment         | By sea, by air, by Express and your shipping agent is acceptable                |
|                  | 1. Machine pressed ashtray                                                      |
| Product Features | 2. Suitable for used in pub, hotel, restaurants, hotel,etc                      |
|                  | 3. Professional Q/C for quality control.                                        |
|                  | 4. Competitive price and quality                                                |
|                  | 5. meet FDA test and food grade                                                 |
|                  | 1. Any logo printing on the glass body.                                         |
| For your choices | 2.Any color painted, frost, electro plate, patterm laser carver for the finish; |
|                  | 3. Special package like shrink wrap, color gift box, white gift box etc:        |
|                  | 4. Open new mould for the glass, wood, plastic or metal as you like             |
|                  | 5. Different size and shapes meet your needs.                                   |