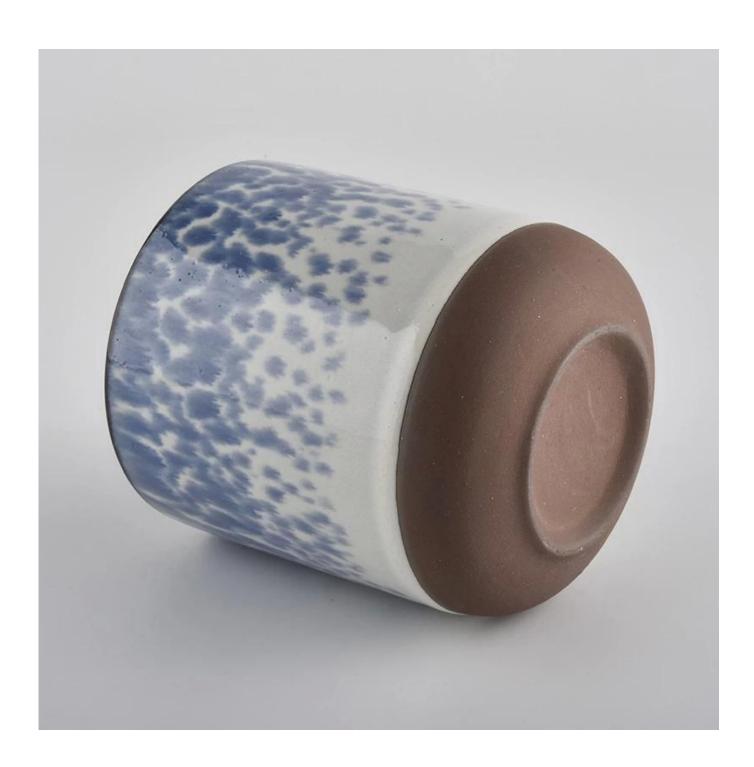

blue ceramic church candle holder

### blue ceramic church candle holder

#### Flexible size design allows your market to grow rapidly

Item No.:SGMK20070301

Top dia:85mm Bottom dia:80mm Height:100mm Weight:276g Capacity:413ml

Custom designs and different sizes available

With our strong support, our customers are growing rapidly, from small labs to industry leaders.