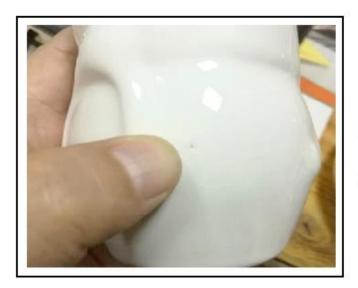

blue ceramic church candle holder





### QC Extra Six Steps

No major quality complaints for 9 years

# 80% Candler Jars Exclusive Supplier

including Nest Fragrance, Candle Lite, UGG etc popular brands



#### **Process Crafts**

## **DEEP PROCESSING**









SIINI



### blue ceramic church candle holder

#### Why choose Sunny Glassware Candle holders

#### **Ceremony design awareness**

- . Won the "Made in China" award
- . Received a very admirable NEST fragrance
- . Friend or business relationship gift
  - . Relaxation and romantic life





#### Flexible size design allows your market to grow rapidly

Item No.:SGMK20070301

Top dia:85mm Bottom dia:80mm Height:100mm Weight:276g Capacity:413ml

Custom designs and different sizes available

With our strong support, our customers are growing rapidly, from small labs to