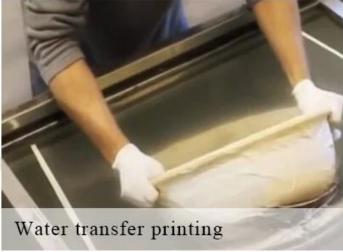

blue ceramic church candle holder





### QC Extra Six Steps

No major quality complaints for 9 years

# 80% Candler Jars Exclusive Supplier

including Nest Fragrance, Candle Lite, UGG etc popular brands



#### **Process Crafts**

## **DEEP PROCESSING**









SIINI



### blue ceramic church candle holder

#### Why choose Sunny Glassware Candle holders

#### **Ceremony design awareness**

- . Won the "Made in China" award
- . Received a very admirable NEST fragrance
- . Friend or business relationship gift
  - . Relaxation and romantic life





#### Flexible size design allows your market to grow rapidly

Item No.:SGMK20070301

Top dia:85mm Bottom dia:80mm Height:100mm Weight:276g Capacity:413ml

Custom designs and different sizes available

With our strong support, our customers are growing rapidly, from small labs to industry leaders.





Packing & Shipping

# **Different From The Peer**

Own professional shipping company( Shenzhen Sunny Worldwide logistics)



20+ years freight history and WCA members.



# **PACKING**



We have Normal