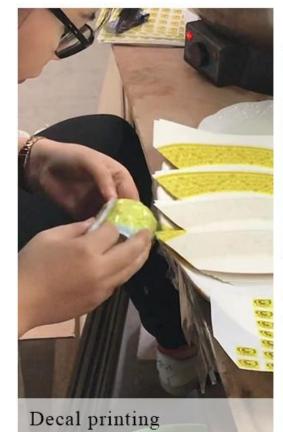

blue ceramic church candle holder





### QC Extra Six Steps

No major quality complaints for 9 years

# 80% Candler Jars Exclusive Supplier

including Nest Fragrance, Candle Lite, UGG etc popular brands



#### **Process Crafts**

## **DEEP PROCESSING**









SIINI



### blue ceramic church candle holder

#### Why choose Sunny Glassware Candle holders

#### **Ceremony design awareness**

- . Won the "Made in China" award
- . Received a very admirable NEST fragrance
- . Friend or business relationship gift
  - . Relaxation and romantic life





#### Flexible size design allows your market to grow rapidly

Item No.:SGMK20070301

Top dia:85mm Bottom dia:80mm Height:100mm Weight:276g Capacity:413ml

Custom designs and different sizes available

With our strong support, our customers are growing rapidly, from small labs to industry leaders.





Packing & Shipping

# **Different From The Peer**

Own professional shipping company( Shenzhen Sunny Worldwide logistics)



20+ years freight history and WCA members.



# **PACKING**



We have Nor