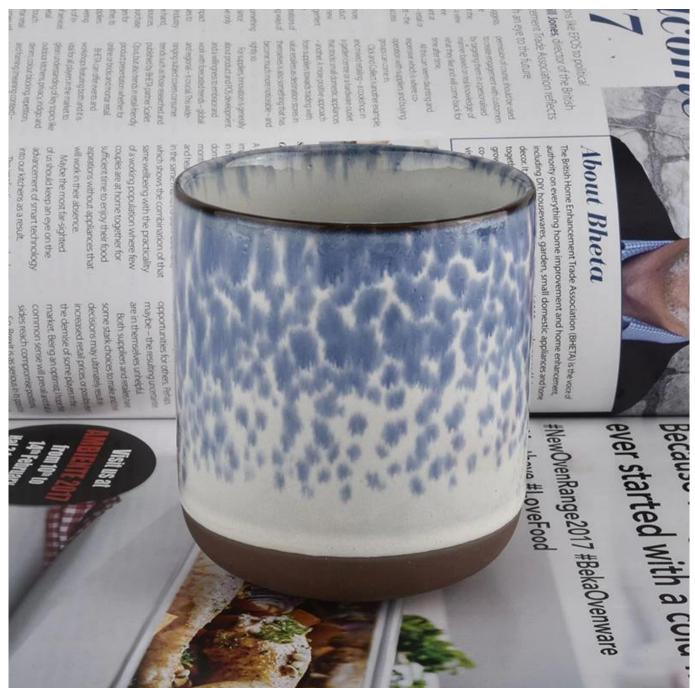

blue ceramic church candle holder

### blue ceramic church candle holder

#### Flexible size design allows your market to grow rapidly

Item No.:SGMK20070301

Top dia:85mm Bottom dia:80mm Height:100mm Weight:276g Capacity:413ml

Custom designs and different sizes available

With our strong support, our customers are growing rapidly, from small labs to industry leaders.