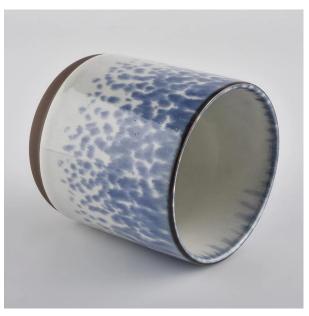

blue ceramic church candle holder

### blue ceramic church candle holder

#### Flexible size design allows your market to grow rapidly

Item No.:SGMK20070301

Top dia:85mm Bottom dia:80mm Height:100mm Weight:276g Capacity:413ml

Custom designs and different sizes available

With our strong support, our customers are growing rapidly, from small labs to industry leaders.