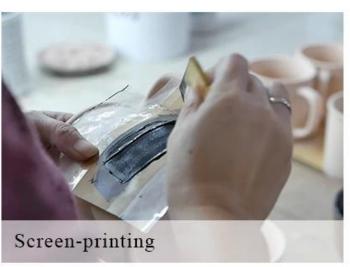

blue ceramic church candle holder





### QC Extra Six Steps

No major quality complaints for 9 years

# 80% Candler Jars Exclusive Supplier

including Nest Fragrance, Candle Lite, UGG etc popular brands



#### **Process Crafts**

## **DEEP PROCESSING**









SIINI



### blue ceramic church candle holder

#### Why choose Sunny Glassware Candle holders

#### **Ceremony design awareness**

- . Won the "Made in China" award
- . Received a very admirable NEST fragrance
- . Friend or business relationship gift
  - . Relaxation and romantic life





#### Flexible size design allows your market to grow rapidly

Item No.:SGMK20070301

Top dia:85mm Bottom dia:80mm Height:100mm Weight:276g Capacity:413ml

Custom designs and different sizes available

With our strong support, our customers are growing rapidly, from small labs to industry leaders.





Packing & Shipping

# **Different From The Peer**

Own professional shipping company( Shenzhen Sunny Worldwide logistics)



20+ years freight history and WCA members.



# **PACKING**



We have Norma