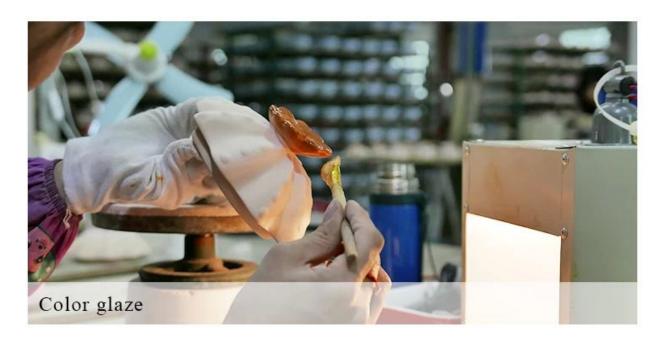

blue ceramic church candle holder





### QC Extra Six Steps

No major quality complaints for 9 years

# 80% Candler Jars Exclusive Supplier

including Nest Fragrance, Candle Lite, UGG etc popular brands



#### **Process Crafts**

## **DEEP PROCESSING**









SIINI



### blue ceramic church candle holder

#### Why choose Sunny Glassware Candle holders

#### **Ceremony design awareness**

- . Won the "Made in China" award
- . Received a very admirable NEST fragrance
- . Friend or business relationship gift
  - . Relaxation and romantic life





#### Flexible size design allows your market to grow rapidly

Item No.:SGMK20070301

Top dia:85mm Bottom dia:80mm Height:100mm Weight:276g Capacity:413ml

Custom designs and different sizes available

With our strong support, our customers are growing rapidly, from small labs to industry leaders.





Packing & Shipping

# **Different From The Peer**

Own professional shipping company( Shenzhen Sunny Worldwide logistics)



20+ years freight history and WCA members.



# **PACKING**



We have N