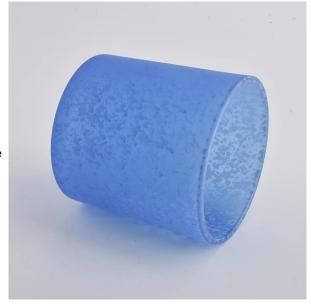

### blue candles scented luxury soy wax candle holders

### Flexible size design allows your market to grow rapidly

item NO $\square$ SGJD21012903 Top dia: 100mm

Top dia: 100mm
Bottom dia: 93mm
Height: 100mm
Weight: 415g
Capacity: 550ml

MOQ: 3000pcs

Custom designs and different sizes available