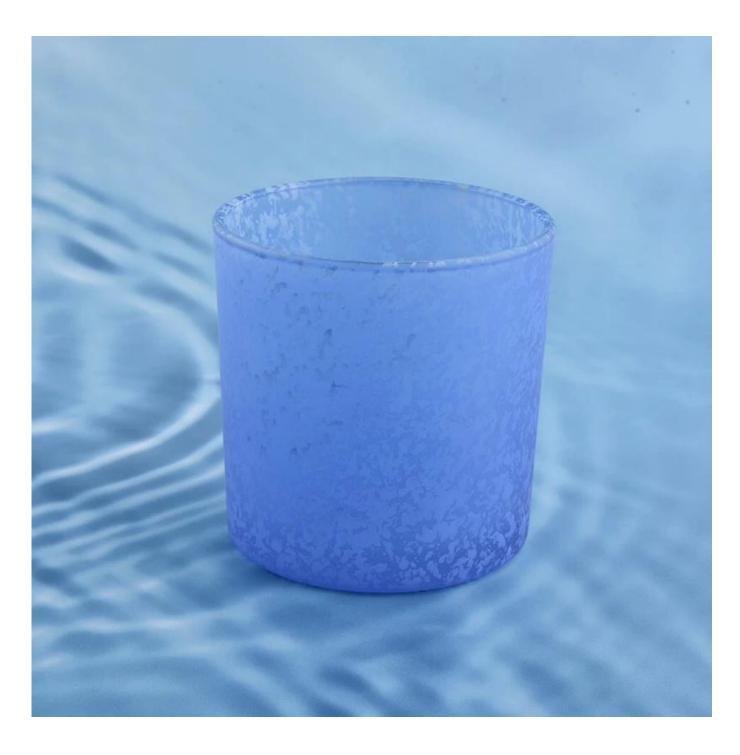

### blue candles scented luxury soy wax candle holders

### Flexible size design allows your market to grow rapidly

item NO $\square$ SGJD21012903 Top dia: 100mm

Top dia: 100mm
Bottom dia: 93mm
Height: 100mm
Weight: 415g
Capacity: 550ml

MOQ: 3000pcs

Custom designs and different sizes available