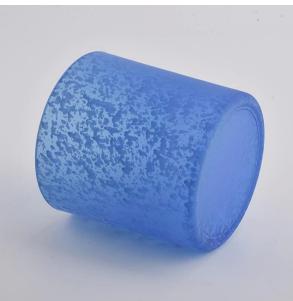

### blue candles scented luxury soy wax candle holders

### Flexible size design allows your market to grow rapidly

item NO $\square$ SGJD21012903 Top dia: 100mm

Top dia: 100mm
Bottom dia: 93mm
Height: 100mm
Weight: 415g
Capacity: 550ml

MOQ: 3000pcs

Custom designs and different sizes available