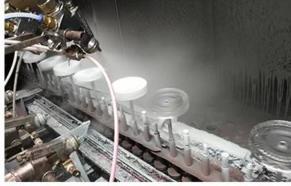

## **DEEP PROCESSING**

01
ELECTROPLATING

02 LASER ENGRAVING

03 SPRAYING

**04**VACUUM

ELECTROPLATING

05 SCREEN PRINTING

#### **Process Crafts**