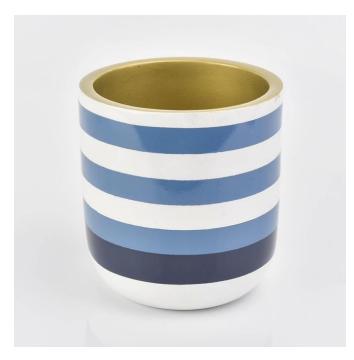

blue and white striped round concrete candle jar

## Flexible size design allows your market to grow rapidly

Item No.:SGYC19082206

Top dia:135mm Bottom dia:100mm Height:110mm Weight:563g Capacity:840ml

Custom designs and different sizes available

With our strong support, our customers are growing rapidly, from small labs to industry leaders.