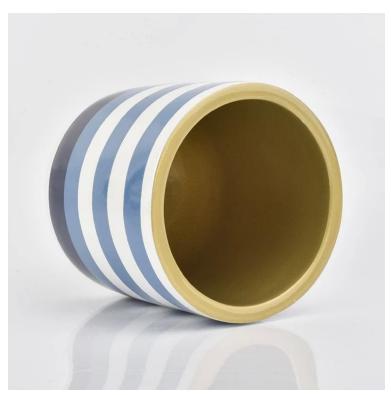

blue and white striped round concrete candle jar

## Flexible size design allows your market to grow rapidly

Item No.:SGYC19082206

Top dia:135mm Bottom dia:100mm Height:110mm Weight:563g Capacity:840ml

Custom designs and different sizes available

With our strong support, our customers are growing rapidly, from small labs to industry leaders.