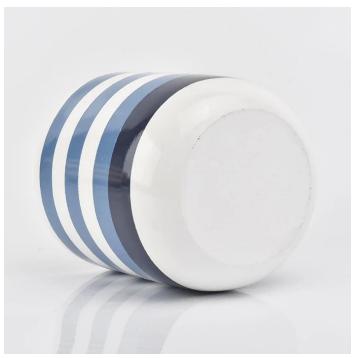

blue and white striped round concrete candle jar

## Flexible size design allows your market to grow rapidly

Item No.:SGYC19082206

Top dia:135mm Bottom dia:100mm Height:110mm Weight:563g Capacity:840ml

Custom designs and different sizes available

With our strong support, our customers are growing rapidly, from small labs to industry leaders.