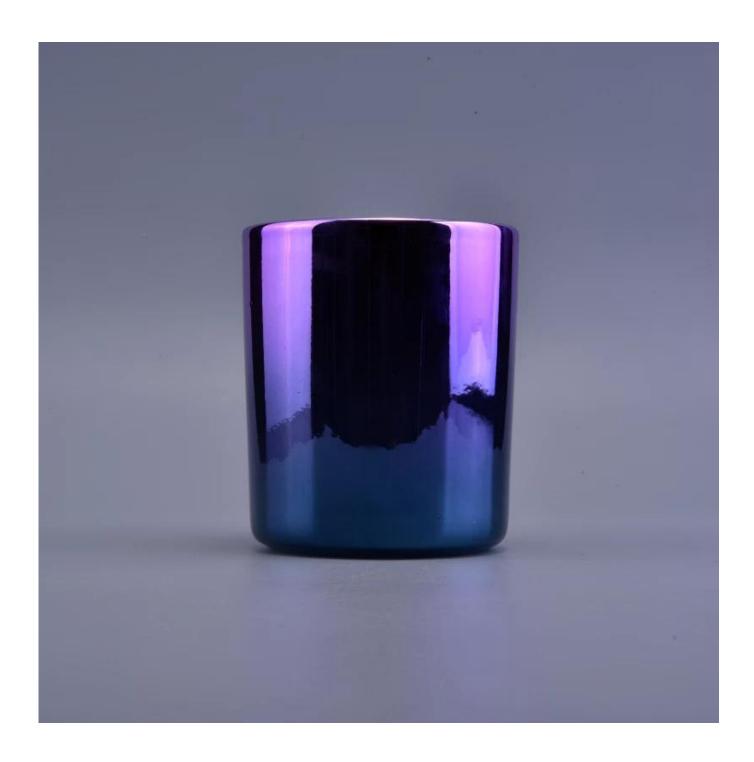

## blue and purple gradient cylinder ceramic vessel for candles

| Item name       | blue and purple gradient cylinder ceramic vessel for candles                                                           |
|-----------------|------------------------------------------------------------------------------------------------------------------------|
| Item No.        | SGSN17010510                                                                                                           |
| Size            | Top dia: 88mm<br>Bottom dia: 82mm<br>Height: 103mm<br>Weight: 325g                                                     |
| Capacity        | Capacity: 396ml                                                                                                        |
| Sample time     | 5 days if at exist shape and size of products<br>15 days if need new shape and size of products                        |
| Packing         | Normal safety packing 24pcs/36pcs/48pcs etc. per export carton with egg divider                                        |
| MOQ             | 3000pcs                                                                                                                |
| Delivery time   | Within 35 days after order confirmed                                                                                   |
| Payment terms   | 30% deposit by T/T in advance, the balance paid after showing the copy of B/L                                          |
| Product feature | 1.High quality and competitve prices 2.Meet SGS,LFGB etc. test 3.Eco-friendly 4.Widely apply to fragrance testing etc. |