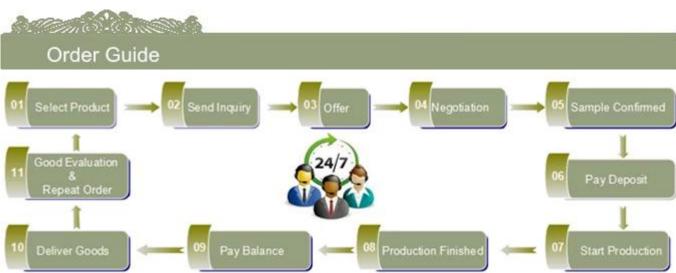

## blue and purple gradient cylinder ceramic vessel for candles

| Item name       | blue and purple gradient cylinder ceramic vessel for candles                                                           |
|-----------------|------------------------------------------------------------------------------------------------------------------------|
| Item No.        | SGSN17010510                                                                                                           |
| Size            | Top dia: 88mm<br>Bottom dia: 82mm<br>Height: 103mm<br>Weight: 325g                                                     |
| Capacity        | Capacity: 396ml                                                                                                        |
| Sample time     | 5 days if at exist shape and size of products<br>15 days if need new shape and size of products                        |
| Packing         | Normal safety packing 24pcs/36pcs/48pcs etc. per export carton with egg divider                                        |
| MOQ             | 3000pcs                                                                                                                |
| Delivery time   | Within 35 days after order confirmed                                                                                   |
| Payment terms   | 30% deposit by T/T in advance, the balance paid after showing the copy of B/L                                          |
| Product feature | 1.High quality and competitve prices 2.Meet SGS,LFGB etc. test 3.Eco-friendly 4.Widely apply to fragrance testing etc. |