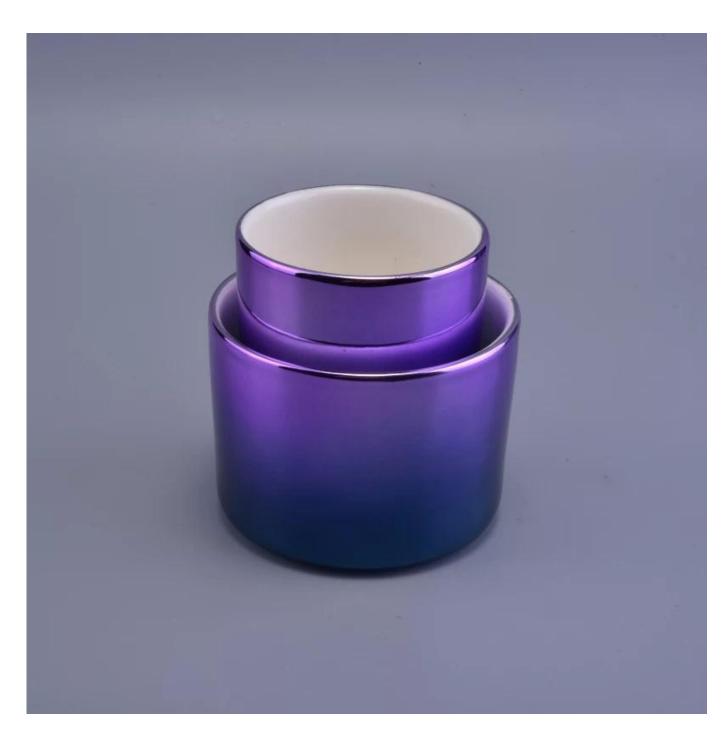

## blue and purple gradient cylinder ceramic vessel for candles

| Item name       | blue and purple gradient cylinder ceramic vessel for candles                                                           |
|-----------------|------------------------------------------------------------------------------------------------------------------------|
| Item No.        | SGSN17010510                                                                                                           |
| Size            | Top dia: 88mm<br>Bottom dia: 82mm<br>Height: 103mm<br>Weight: 325g                                                     |
| Capacity        | Capacity: 396ml                                                                                                        |
| Sample time     | 5 days if at exist shape and size of products<br>15 days if need new shape and size of products                        |
| Packing         | Normal safety packing 24pcs/36pcs/48pcs etc. per export carton with egg divider                                        |
| MOQ             | 3000pcs                                                                                                                |
| Delivery time   | Within 35 days after order confirmed                                                                                   |
| Payment terms   | 30% deposit by T/T in advance, the balance paid after showing the copy of B/L                                          |
| Product feature | 1.High quality and competitve prices 2.Meet SGS,LFGB etc. test 3.Eco-friendly 4.Widely apply to fragrance testing etc. |