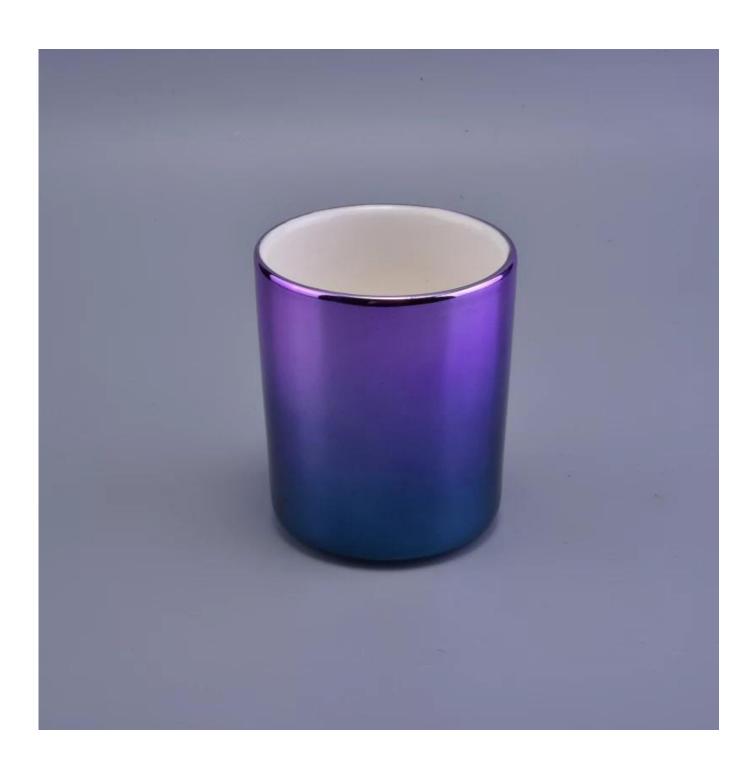

## blue and purple gradient cylinder ceramic vessel for candles

| Item name       | blue and purple gradient cylinder ceramic vessel for candles                                                           |
|-----------------|------------------------------------------------------------------------------------------------------------------------|
| Item No.        | SGSN17010510                                                                                                           |
| Size            | Top dia: 88mm<br>Bottom dia: 82mm<br>Height: 103mm<br>Weight: 325g                                                     |
| Capacity        | Capacity: 396ml                                                                                                        |
| Sample time     | 5 days if at exist shape and size of products<br>15 days if need new shape and size of products                        |
| Packing         | Normal safety packing 24pcs/36pcs/48pcs etc. per export carton with egg divider                                        |
| MOQ             | 3000pcs                                                                                                                |
| Delivery time   | Within 35 days after order confirmed                                                                                   |
| Payment terms   | 30% deposit by T/T in advance, the balance paid after showing the copy of B/L                                          |
| Product feature | 1.High quality and competitve prices 2.Meet SGS,LFGB etc. test 3.Eco-friendly 4.Widely apply to fragrance testing etc. |