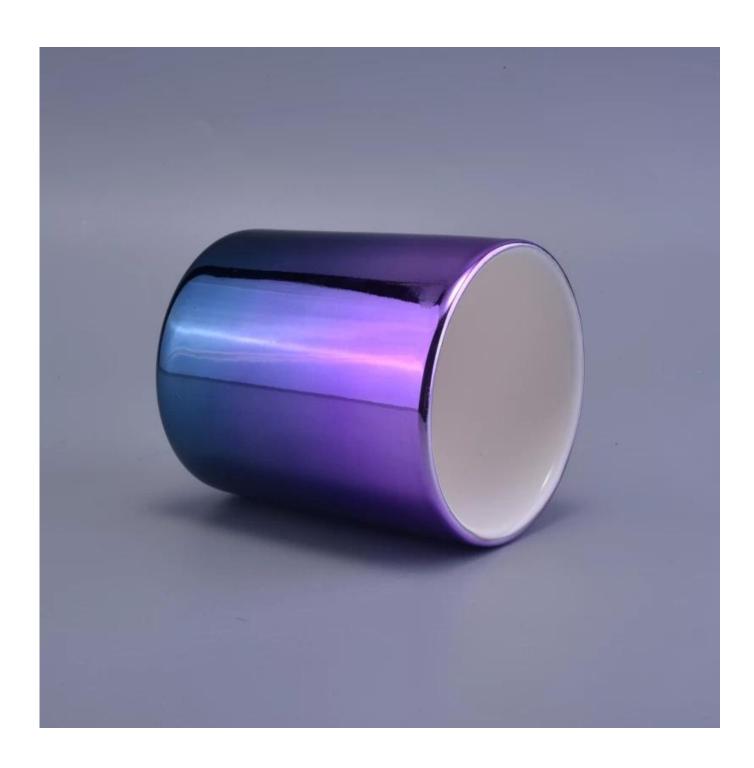

## blue and purple gradient cylinder ceramic vessel for candles

| Item name       | blue and purple gradient cylinder ceramic vessel for candles                                                           |
|-----------------|------------------------------------------------------------------------------------------------------------------------|
| Item No.        | SGSN17010510                                                                                                           |
| Size            | Top dia: 88mm<br>Bottom dia: 82mm<br>Height: 103mm<br>Weight: 325g                                                     |
| Capacity        | Capacity: 396ml                                                                                                        |
| Sample time     | 5 days if at exist shape and size of products<br>15 days if need new shape and size of products                        |
| Packing         | Normal safety packing 24pcs/36pcs/48pcs etc. per export carton with egg divider                                        |
| MOQ             | 3000pcs                                                                                                                |
| Delivery time   | Within 35 days after order confirmed                                                                                   |
| Payment terms   | 30% deposit by T/T in advance, the balance paid after showing the copy of B/L                                          |
| Product feature | 1.High quality and competitve prices 2.Meet SGS,LFGB etc. test 3.Eco-friendly 4.Widely apply to fragrance testing etc. |