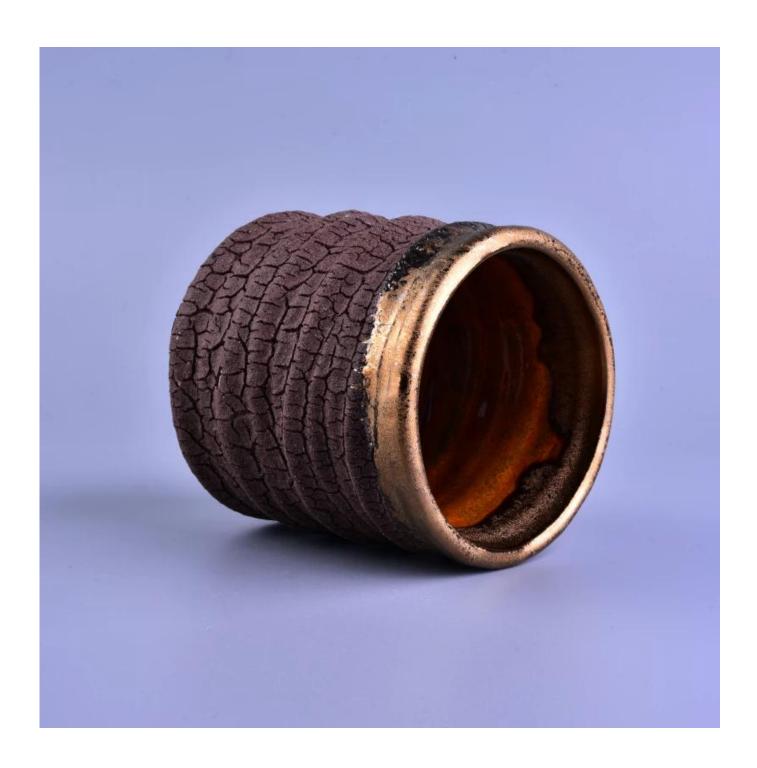

### blown bark crack effect ceramic candle jar

| Item number.             | SGJY16112304                                                                                                                                                                |
|--------------------------|-----------------------------------------------------------------------------------------------------------------------------------------------------------------------------|
| Material                 | Ceramic                                                                                                                                                                     |
| Craft                    | hand made bark decoration ceramic candle jar                                                                                                                                |
| Samples time             | <ol> <li>5 days if there is a form and size of the ceramic</li> <li>15 days, if you need a new shape and size ceramic</li> </ol>                                            |
| Product Capacity         | 500,000 ~ 1,000,000 pieces per month                                                                                                                                        |
| The Features of products | <ol> <li>Hand made <u>bark decoration ceramic candle jar</u></li> <li>Suitable for use in hotel, house, etc.</li> <li>This eco-friendly.</li> <li>Meet ASTM test</li> </ol> |