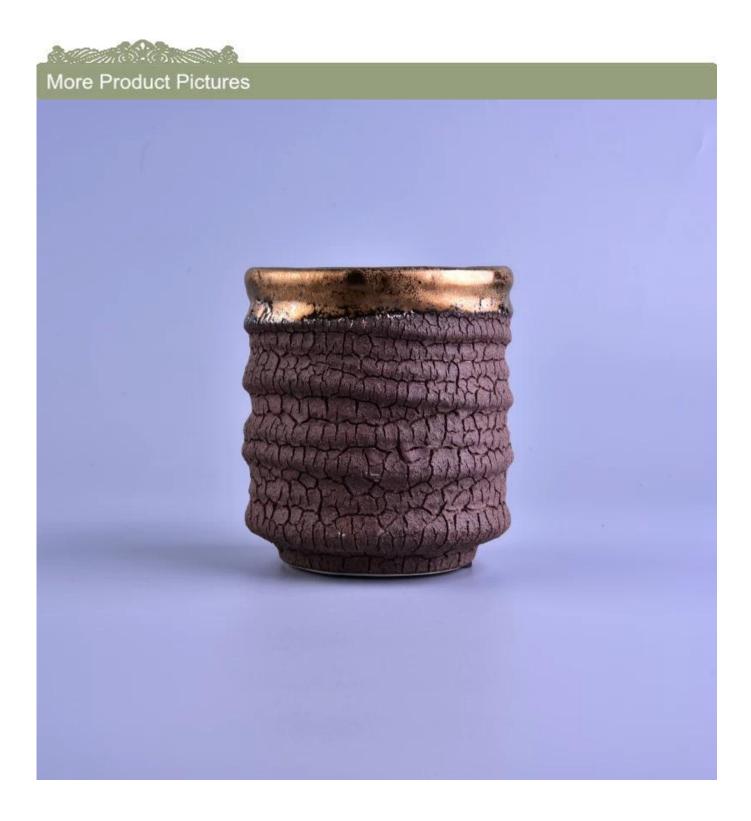

### blown bark crack effect ceramic candle jar

| Item number.             | SGJY16112304                                                                                                                                                                |
|--------------------------|-----------------------------------------------------------------------------------------------------------------------------------------------------------------------------|
| Material                 | Ceramic                                                                                                                                                                     |
| Craft                    | hand made bark decoration ceramic candle jar                                                                                                                                |
| Samples time             | <ol> <li>5 days if there is a form and size of the ceramic</li> <li>15 days, if you need a new shape and size ceramic</li> </ol>                                            |
| Product Capacity         | 500,000 ~ 1,000,000 pieces per month                                                                                                                                        |
| The Features of products | <ol> <li>Hand made <u>bark decoration ceramic candle jar</u></li> <li>Suitable for use in hotel, house, etc.</li> <li>This eco-friendly.</li> <li>Meet ASTM test</li> </ol> |