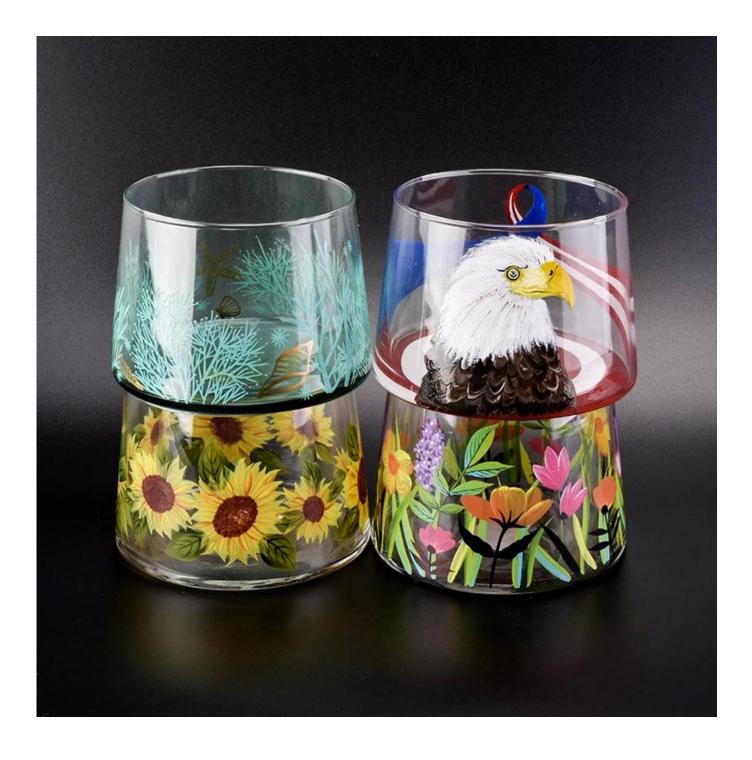

## blowing glass candle holders with hand painting

| Product Details  |                                                                                                                                                                                                                                                                                                                                                              |
|------------------|--------------------------------------------------------------------------------------------------------------------------------------------------------------------------------------------------------------------------------------------------------------------------------------------------------------------------------------------------------------|
| ltem number.     | SGLYP18102404                                                                                                                                                                                                                                                                                                                                                |
| Material         | high white glass                                                                                                                                                                                                                                                                                                                                             |
| craft            | Machine made glass candle holders                                                                                                                                                                                                                                                                                                                            |
| Sample time      | 1. 5 days if there is glass shape and size                                                                                                                                                                                                                                                                                                                   |
|                  | 2. 15 days, if you need new shapes and sizes glass                                                                                                                                                                                                                                                                                                           |
| Packing          | The usual packing, 4 pieces in the inner box, 48 pieces box                                                                                                                                                                                                                                                                                                  |
| Product Capacity | 500,000 ~ 1,000,000 pieces per month                                                                                                                                                                                                                                                                                                                         |
| Delivery time    | Within 35 days after sampling and order confirmed                                                                                                                                                                                                                                                                                                            |
| Payment terms    | 30% deposit by T / T in advance and balance against copy of B / L                                                                                                                                                                                                                                                                                            |
| Delivery         | By sea, by air, through express and shipping agent acceptable                                                                                                                                                                                                                                                                                                |
| Product Features | <ol> <li>Home decorations glass candle jar from high quality</li> <li>Suitable for use at hotel, home, etc.</li> <li>Meet the ASTM Test</li> </ol>                                                                                                                                                                                                           |
| For your choice  | <ol> <li>Various designs and sizes for selection</li> <li>Any color painted, cool, plating, laser model Processing cutter</li> <li>Special package as shrink film, color gift box, white gift box, etc.</li> <li>We are the exclusive employee of quality control</li> <li>We have a professional workshop and warehouse for ensure delivery time</li> </ol> |

unique home decor lace lace holders

solid color diamond glass candle holders home decor glass square candle holder