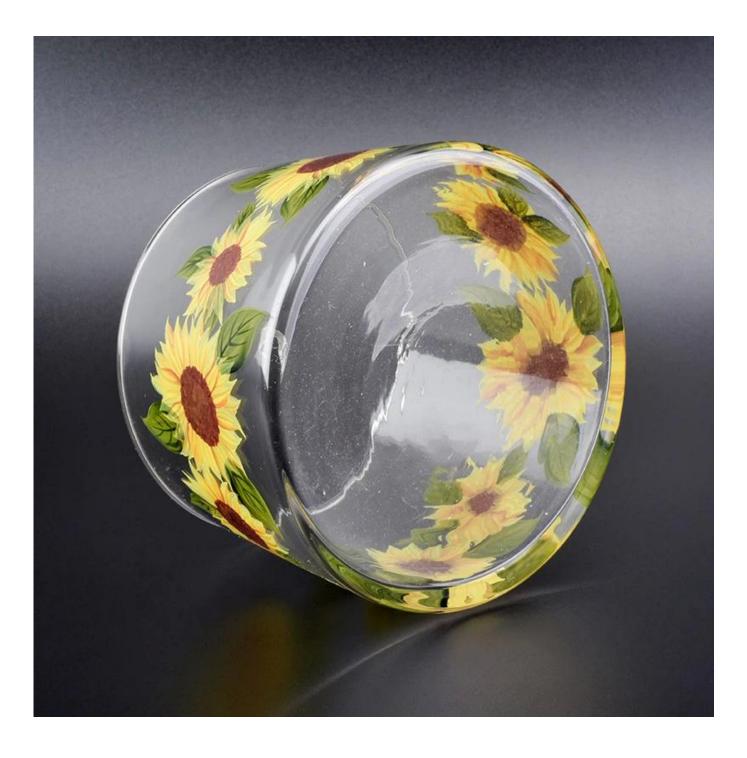

## blowing glass candle holders with hand painting

| Product Details  |                                                                                                                                                                                                                                                                                                                                                              |
|------------------|--------------------------------------------------------------------------------------------------------------------------------------------------------------------------------------------------------------------------------------------------------------------------------------------------------------------------------------------------------------|
| ltem number.     | SGLYP18102404                                                                                                                                                                                                                                                                                                                                                |
| Material         | high white glass                                                                                                                                                                                                                                                                                                                                             |
| craft            | Machine made glass candle holders                                                                                                                                                                                                                                                                                                                            |
| Sample time      | 1. 5 days if there is glass shape and size                                                                                                                                                                                                                                                                                                                   |
|                  | 2. 15 days, if you need new shapes and sizes glass                                                                                                                                                                                                                                                                                                           |
| Packing          | The usual packing, 4 pieces in the inner box, 48 pieces box                                                                                                                                                                                                                                                                                                  |
| Product Capacity | 500,000 ~ 1,000,000 pieces per month                                                                                                                                                                                                                                                                                                                         |
| Delivery time    | Within 35 days after sampling and order confirmed                                                                                                                                                                                                                                                                                                            |
| Payment terms    | 30% deposit by T / T in advance and balance against copy of B / L                                                                                                                                                                                                                                                                                            |
| Delivery         | By sea, by air, through express and shipping agent acceptable                                                                                                                                                                                                                                                                                                |
| Product Features | <ol> <li>Home decorations glass candle jar from high quality</li> <li>Suitable for use at hotel, home, etc.</li> <li>Meet the ASTM Test</li> </ol>                                                                                                                                                                                                           |
| For your choice  | <ol> <li>Various designs and sizes for selection</li> <li>Any color painted, cool, plating, laser model Processing cutter</li> <li>Special package as shrink film, color gift box, white gift box, etc.</li> <li>We are the exclusive employee of quality control</li> <li>We have a professional workshop and warehouse for ensure delivery time</li> </ol> |