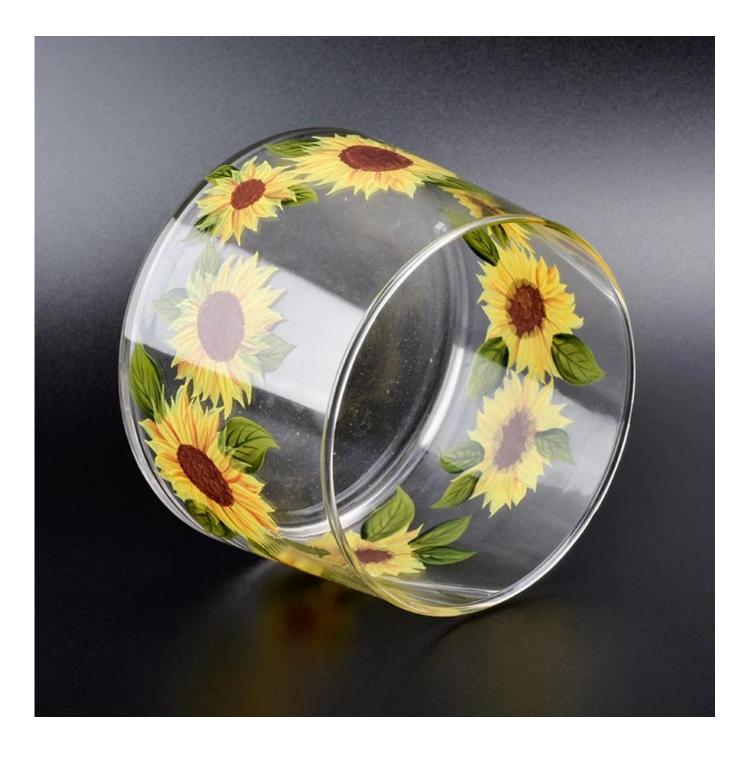

## blowing glass candle holders with hand painting

| Product Details  |                                                                                                                                                                                                                                                                                                                                                              |
|------------------|--------------------------------------------------------------------------------------------------------------------------------------------------------------------------------------------------------------------------------------------------------------------------------------------------------------------------------------------------------------|
| ltem number.     | SGLYP18102404                                                                                                                                                                                                                                                                                                                                                |
| Material         | high white glass                                                                                                                                                                                                                                                                                                                                             |
| craft            | Machine made glass candle holders                                                                                                                                                                                                                                                                                                                            |
| Sample time      | 1. 5 days if there is glass shape and size                                                                                                                                                                                                                                                                                                                   |
|                  | 2. 15 days, if you need new shapes and sizes glass                                                                                                                                                                                                                                                                                                           |
| Packing          | The usual packing, 4 pieces in the inner box, 48 pieces box                                                                                                                                                                                                                                                                                                  |
| Product Capacity | 500,000 ~ 1,000,000 pieces per month                                                                                                                                                                                                                                                                                                                         |
| Delivery time    | Within 35 days after sampling and order confirmed                                                                                                                                                                                                                                                                                                            |
| Payment terms    | 30% deposit by T / T in advance and balance against copy of B / L                                                                                                                                                                                                                                                                                            |
| Delivery         | By sea, by air, through express and shipping agent acceptable                                                                                                                                                                                                                                                                                                |
| Product Features | <ol> <li>Home decorations glass candle jar from high quality</li> <li>Suitable for use at hotel, home, etc.</li> <li>Meet the ASTM Test</li> </ol>                                                                                                                                                                                                           |
| For your choice  | <ol> <li>Various designs and sizes for selection</li> <li>Any color painted, cool, plating, laser model Processing cutter</li> <li>Special package as shrink film, color gift box, white gift box, etc.</li> <li>We are the exclusive employee of quality control</li> <li>We have a professional workshop and warehouse for ensure delivery time</li> </ol> |