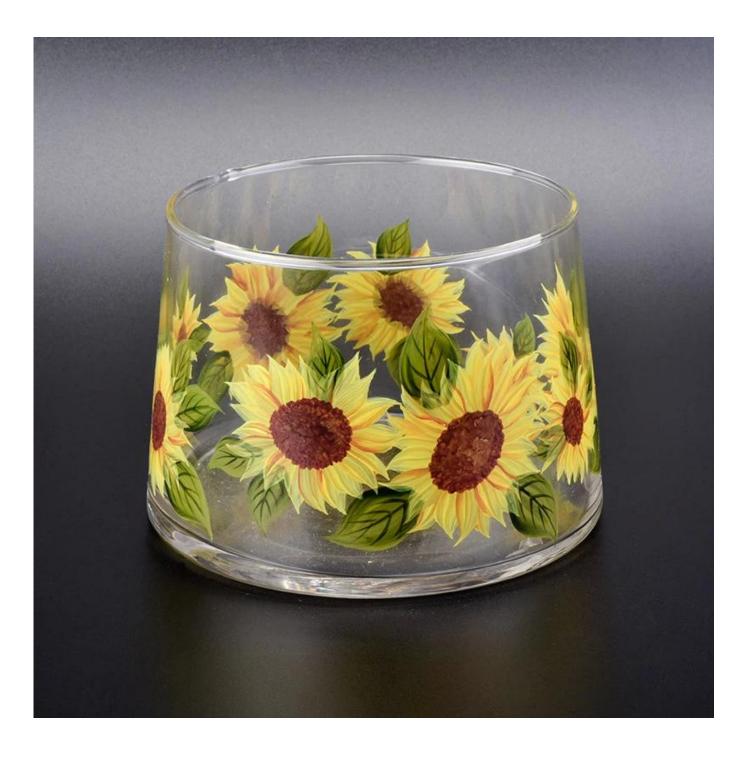

## blowing glass candle holders with hand painting

| Product Details  |                                                                                                                                                                                                                                                                                                                                                              |
|------------------|--------------------------------------------------------------------------------------------------------------------------------------------------------------------------------------------------------------------------------------------------------------------------------------------------------------------------------------------------------------|
| ltem number.     | SGLYP18102404                                                                                                                                                                                                                                                                                                                                                |
| Material         | high white glass                                                                                                                                                                                                                                                                                                                                             |
| craft            | Machine made glass candle holders                                                                                                                                                                                                                                                                                                                            |
| Sample time      | 1. 5 days if there is glass shape and size                                                                                                                                                                                                                                                                                                                   |
|                  | 2. 15 days, if you need new shapes and sizes glass                                                                                                                                                                                                                                                                                                           |
| Packing          | The usual packing, 4 pieces in the inner box, 48 pieces box                                                                                                                                                                                                                                                                                                  |
| Product Capacity | 500,000 ~ 1,000,000 pieces per month                                                                                                                                                                                                                                                                                                                         |
| Delivery time    | Within 35 days after sampling and order confirmed                                                                                                                                                                                                                                                                                                            |
| Payment terms    | 30% deposit by T / T in advance and balance against copy of B / L                                                                                                                                                                                                                                                                                            |
| Delivery         | By sea, by air, through express and shipping agent acceptable                                                                                                                                                                                                                                                                                                |
| Product Features | <ol> <li>Home decorations glass candle jar from high quality</li> <li>Suitable for use at hotel, home, etc.</li> <li>Meet the ASTM Test</li> </ol>                                                                                                                                                                                                           |
| For your choice  | <ol> <li>Various designs and sizes for selection</li> <li>Any color painted, cool, plating, laser model Processing cutter</li> <li>Special package as shrink film, color gift box, white gift box, etc.</li> <li>We are the exclusive employee of quality control</li> <li>We have a professional workshop and warehouse for ensure delivery time</li> </ol> |