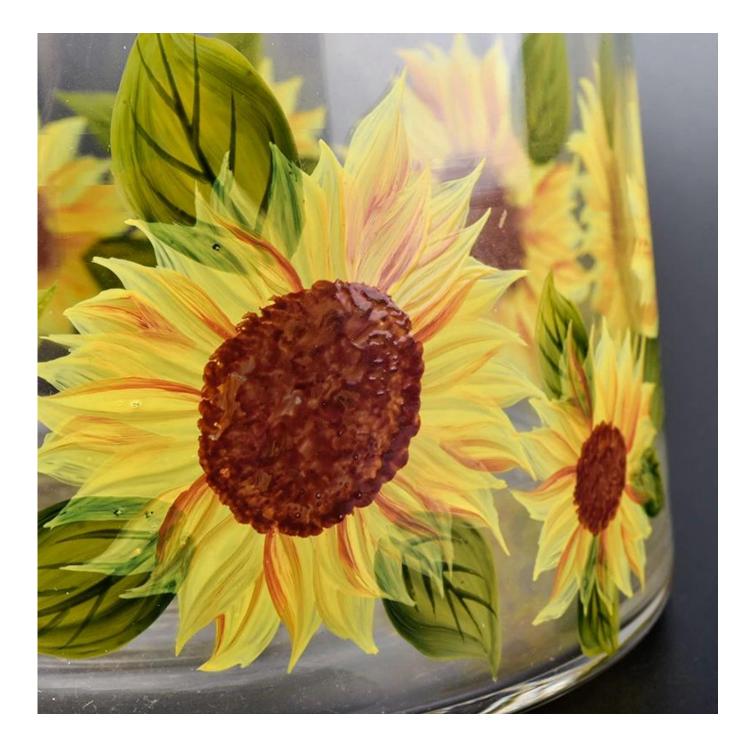

## blowing glass candle holders with hand painting

| Product Details  |                                                                                                                                                                                                                                                                                                                                                              |
|------------------|--------------------------------------------------------------------------------------------------------------------------------------------------------------------------------------------------------------------------------------------------------------------------------------------------------------------------------------------------------------|
| ltem number.     | SGLYP18102404                                                                                                                                                                                                                                                                                                                                                |
| Material         | high white glass                                                                                                                                                                                                                                                                                                                                             |
| craft            | Machine made glass candle holders                                                                                                                                                                                                                                                                                                                            |
| Sample time      | 1. 5 days if there is glass shape and size                                                                                                                                                                                                                                                                                                                   |
|                  | 2. 15 days, if you need new shapes and sizes glass                                                                                                                                                                                                                                                                                                           |
| Packing          | The usual packing, 4 pieces in the inner box, 48 pieces box                                                                                                                                                                                                                                                                                                  |
| Product Capacity | 500,000 ~ 1,000,000 pieces per month                                                                                                                                                                                                                                                                                                                         |
| Delivery time    | Within 35 days after sampling and order confirmed                                                                                                                                                                                                                                                                                                            |
| Payment terms    | 30% deposit by T / T in advance and balance against copy of B / L                                                                                                                                                                                                                                                                                            |
| Delivery         | By sea, by air, through express and shipping agent acceptable                                                                                                                                                                                                                                                                                                |
| Product Features | <ol> <li>Home decorations glass candle jar from high quality</li> <li>Suitable for use at hotel, home, etc.</li> <li>Meet the ASTM Test</li> </ol>                                                                                                                                                                                                           |
| For your choice  | <ol> <li>Various designs and sizes for selection</li> <li>Any color painted, cool, plating, laser model Processing cutter</li> <li>Special package as shrink film, color gift box, white gift box, etc.</li> <li>We are the exclusive employee of quality control</li> <li>We have a professional workshop and warehouse for ensure delivery time</li> </ol> |