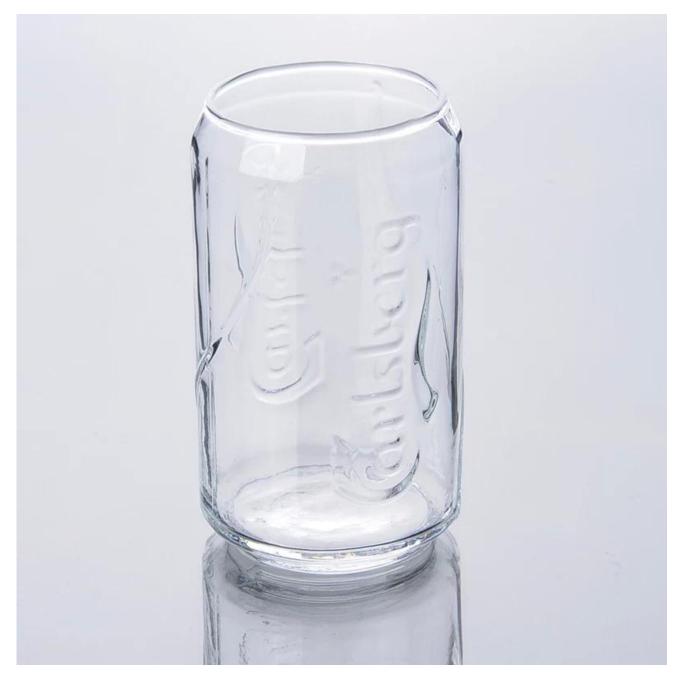

Product Features | <ol> <li>Machine blown beer glass</li> <li>Suitable for used in pub, hotel, restaurants, etc.</li> <li>It is eco-friendly.</li> <li>meet CE &amp; FDA test</li> </ol>                                                                                                                                                                                                         |
| For your choices | <ul> <li>1.Different designs and sizes for choice.</li> <li>2.Any color painted,frost,electroplate,pattern laser carver processing.</li> <li>3. Special package like shrink wrap, color gift box, white gift box etc.</li> <li>4.We have exclusive workers for quality control.</li> <li>5.We have professional workshop and warehouse to ensure the delivery time</li> </ul> |

## **Product Photo:**



## **Related Products:**



## **Company Show:**



**Factory Show:** 



For more <u>beer glass</u> or any glassware please visit our website: http://www.okcandle.com/ Or here may help you know more about us: <u>FAQ</u>