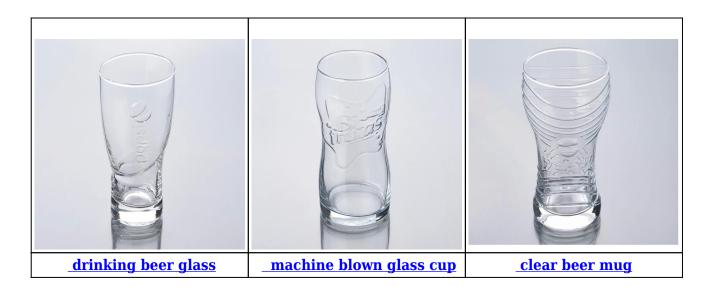

Machine blown beer glass</li> <li>Suitable for used in pub, hotel, restaurants, etc.</li> <li>It is eco-friendly.</li> <li>meet CE &amp; FDA test</li> </ol>                                                                                                                                                                                                         |
| For your choices | <ul> <li>1.Different designs and sizes for choice.</li> <li>2.Any color painted,frost,electroplate,pattern laser carver processing.</li> <li>3. Special package like shrink wrap, color gift box, white gift box etc.</li> <li>4.We have exclusive workers for quality control.</li> <li>5.We have professional workshop and warehouse to ensure the delivery time</li> </ul> |

## **Product Photo:**



## **Related Products:**



## **Company Show:**



**Factory Show:** 



For more <u>beer glass</u> or any glassware please visit our website: http://www.okcandle.com/ Or here may help you know more about us: <u>FAQ</u>