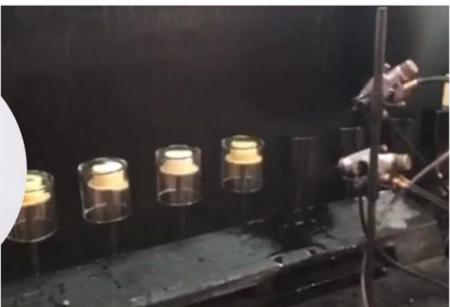

# Spray painting (Deep Processing)

Spray painting is a painting technique where a device sprays a coating (paint, ink, varnish, etc.) through the air onto the surface of glassware or ceramic ware.

You can tell us what color you want to make, then we make make your color on the glass

# 01 Factory

Spraying

■ Engraving

■ Electroplating

☐ Silk-screen

- □ Spraying
- Engraving
- Electroplating
- □ Silk-Screen

- Kitting
- Kabeling
- Repacking
- Pallet etc