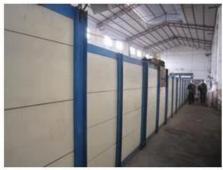

# Spray painting (Deep Processing)

Spray painting is a painting technique where a device sprays a coating (paint, ink, varnish, etc.) through the air onto the surface of glassware or ceramic ware.

You can tell us what color you want to make, then we make make your color on the glass

# 01 Factory

Spraying

■ Engraving

■ Electroplating

☐ Silk-screen

- □ Spraying
- Engraving
- Electroplating
- □ Silk-Screen

- Kitting
- Kabeling
- Repacking
- Pallet etc