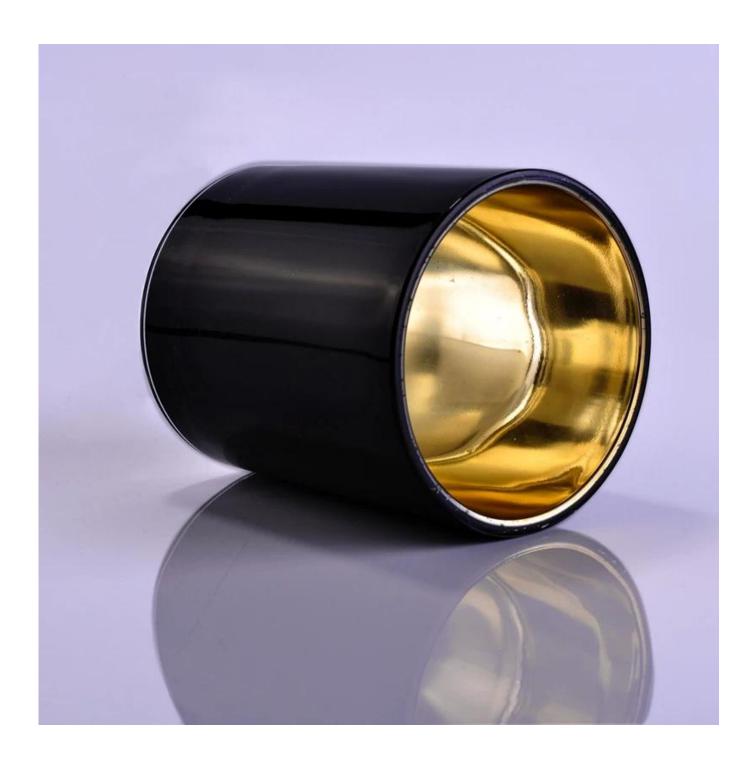

## black outside gold electroplating glass candle holder

| Item No.         | SG508                                                                      |
|------------------|----------------------------------------------------------------------------|
| Material         | High white glass material                                                  |
| Process          | machine made                                                               |
| Samples time     | 1. 5 days if at exist shaped and size of glass                             |
|                  | 2. 15 days if need new shape or size of glass                              |
| Packing          | Normal packing,4 pcs into inner box, 48 pcs per carton                     |
| Product Capacity | 500,000~1,000,000 pcs per month                                            |
| Delivery time    | Within 35 days after the sample and order confirmed                        |
| Payment terms    | 30% deposit by T/T in advance and the balance against the copy of B/L      |
| Shipment         | By sea, by air, by Express and your shipping agent is acceptable           |
|                  | 1. Machine made <b>votive glass candles jar</b> with high quality          |
| Product Features | 2. Suitable for used in hotel, home, etc.                                  |
|                  | 3. It is eco-friendly                                                      |
|                  | 4. Meet ASMT test                                                          |
|                  | 1. Different designs and sizes for choice                                  |
|                  | 2 .Any color painted, frost, electroplate, pattern laser carver processing |
| For your choices | 3. Special package like shrink wrap, color gift box, white gift box etc.   |
|                  | 4. We have exclusive workers for quality control                           |
|                  | 5. We have professional workshop and warehouse to ensure the delivery time |