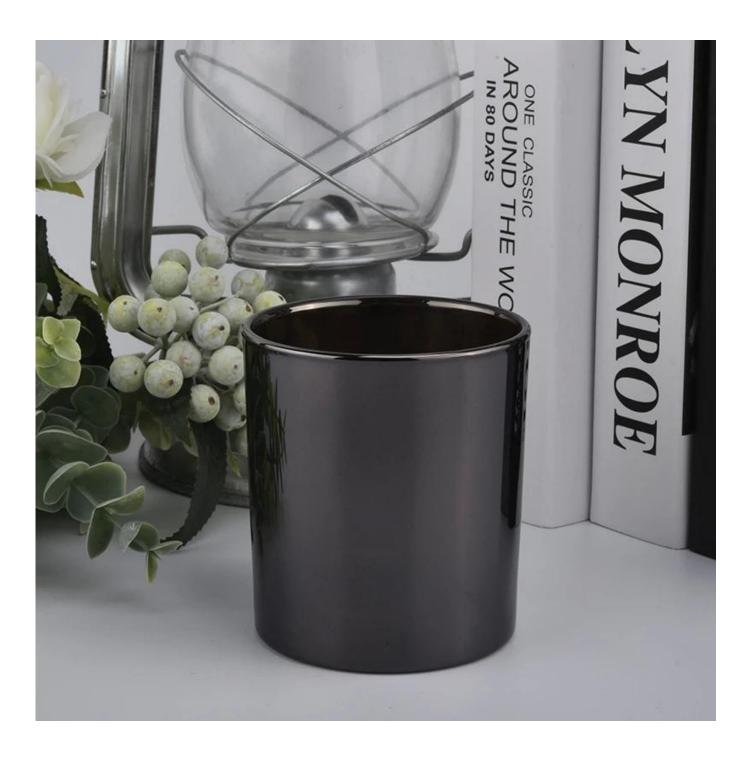

## black metallic glass candle jars

#### Flexible size design allows your market to grow rapidly

item NO□SGHY14121610A
Lid diameter□8.9cm
Lid height□1.7cm
Lid weight□165g
Body diameter□10cm
Body height□9cm
Body weight□525g
Body volume□440ml