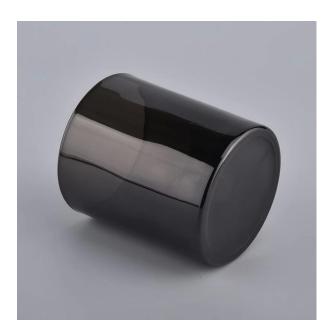

#### Flexible size design allows your market to grow rapidly

item NO□SGHY14121610A
Lid diameter□8.9cm
Lid height□1.7cm
Lid weight□165g
Body diameter□10cm
Body height□9cm
Body weight□525g
Body volume□440ml