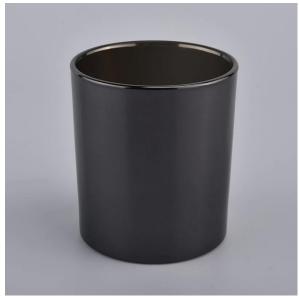

#### Flexible size design allows your market to grow rapidly

item NO□SGHY14121610A
Lid diameter□8.9cm
Lid height□1.7cm
Lid weight□165g
Body diameter□10cm
Body height□9cm
Body weight□525g
Body volume□440ml