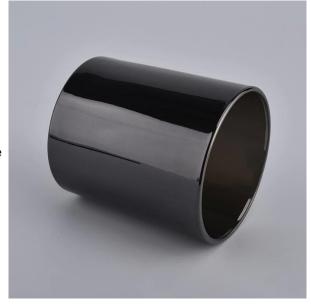

#### Flexible size design allows your market to grow rapidly

item NO□SGHY14121610A
Lid diameter□8.9cm
Lid height□1.7cm
Lid weight□165g
Body diameter□10cm
Body height□9cm
Body weight□525g
Body volume□440ml