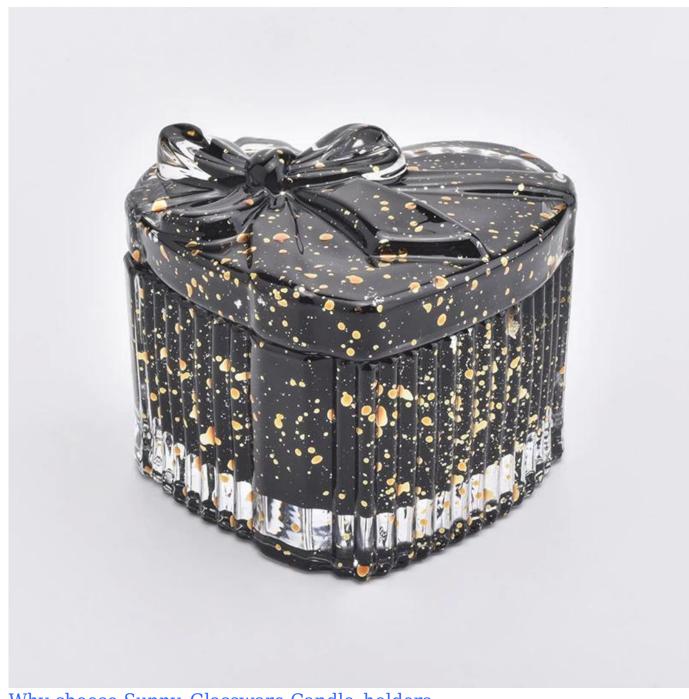

Award-winning team of designers has won the trust of many upscale brands like NEST Fragrance. The talented design team is unmatched in China.

Product Details

The characteristics of this candle jar

- 1. heart shaped glass jar
- 2. bowknot glass candle lids
- 3. Spraying black color with god dots on the candle holders and lids