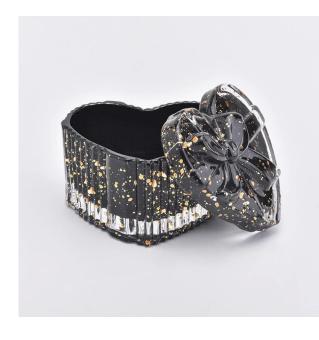

Award-winning team of designers has won the trust of many upscale brands like NEST Fragrance. The talented design team is unmatched in China.

Product Details

The characteristics of this candle jar

- 1. heart shaped glass jar
- 2. bowknot glass candle lids
- 3. Spraying black color with god dots on the candle holders and lids