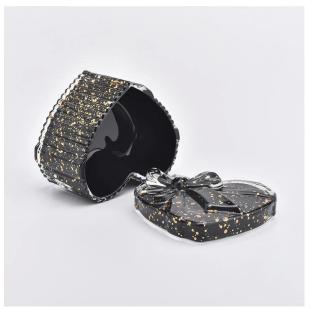

Award-winning team of designers has won the trust of many upscale brands like NEST Fragrance. The talented design team is unmatched in China.

Product Details

The characteristics of this candle jar

- 1. heart shaped glass jar
- 2. bowknot glass candle lids
- 3. Spraying black color with god dots on the candle holders and lids