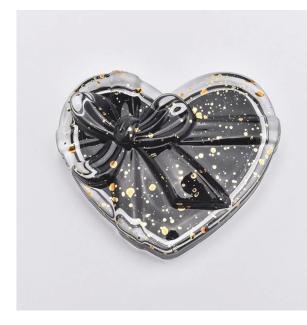

Award-winning team of designers has won the trust of many upscale brands like NEST Fragrance. The talented design team is unmatched in China.

Product Details

The characteristics of this candle jar

- 1. heart shaped glass jar
- 2. bowknot glass candle lids
- 3. Spraying black color with god dots on the candle holders and lids