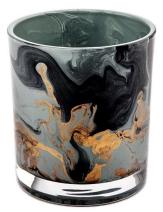

Top dia:80mm Bottom dia:75mm Height:90mm Capacity: 295ml. Weight: 290g

We translate your ideas into creative spices products, we sell yourself in the local market.

#### feature of product

 High quality home decorative glass incense bottle.
Applicable to hotel, wedding, etc.
Meet the function of ASTM test products.