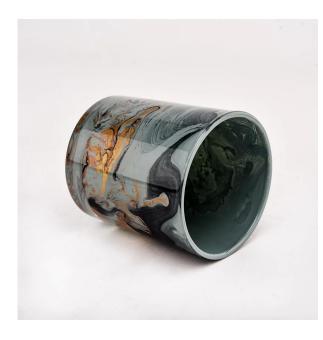

Top dia:80mm Bottom dia:75mm Height:90mm Capacity: 295ml. Weight: 290g

We translate your ideas into creative spices products, we sell yourself in the local market.

#### feature of product

 High quality home decorative glass incense bottle.
Applicable to hotel, wedding, etc.
Meet the function of ASTM test products.