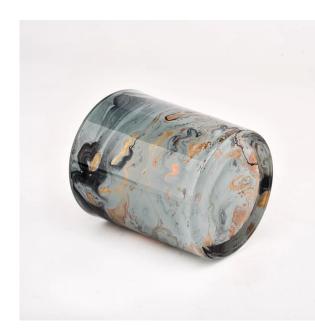

Top dia:80mm Bottom dia:75mm Height:90mm Capacity: 295ml. Weight: 290g

We translate your ideas into creative spices products, we sell yourself in the local market.

#### feature of product

 High quality home decorative glass incense bottle.
Applicable to hotel, wedding, etc.
Meet the function of ASTM test products.