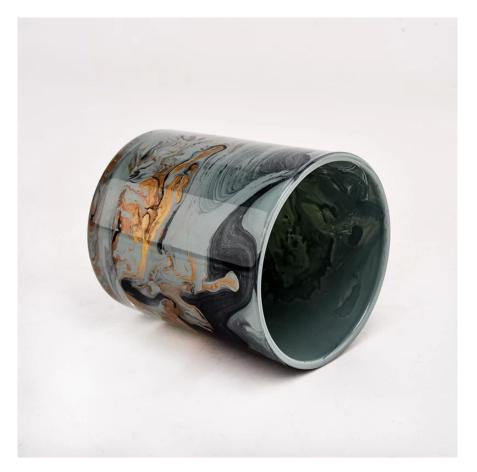

Top dia:80mm Bottom dia:75mm Height:90mm Capacity: 295ml. Weight: 290g

We translate your ideas into creative spices products, we sell yourself in the local market.

#### feature of product

 High quality home decorative glass incense bottle.
Applicable to hotel, wedding, etc.
Meet the function of ASTM test products.