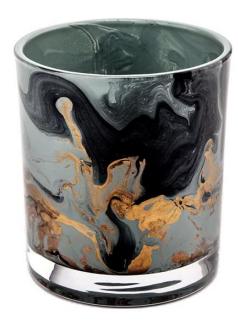

Top dia:80mm Bottom dia:75mm Height:90mm Capacity: 295ml. Weight: 290g

We translate your ideas into creative spices products, we sell yourself in the local market.

#### feature of product

 High quality home decorative glass incense bottle.
Applicable to hotel, wedding, etc.
Meet the function of ASTM test products.