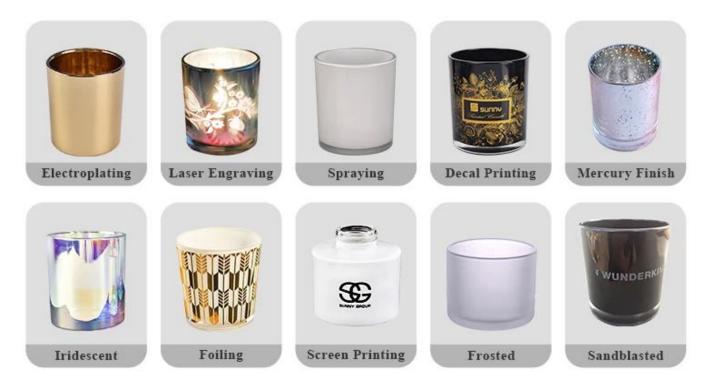

Sunny keep engaged in glassware designing and manufacturing, there are more than 10 product lines available from hand blown craft to machine pressed, machine blown and IS machine made etc., and various kinds of deep processing technologies can be customized such as color sprayed, laser printing, decal print, electroplate, frosted, screen printing, sandblasted and ion plating etc. ISO 9001:2008/2015, Enterprise Intellectual Property and Green & Social Compliance Statement certificates were issued by the thirdparty certification companies.

# **DEEP PROCESSING**