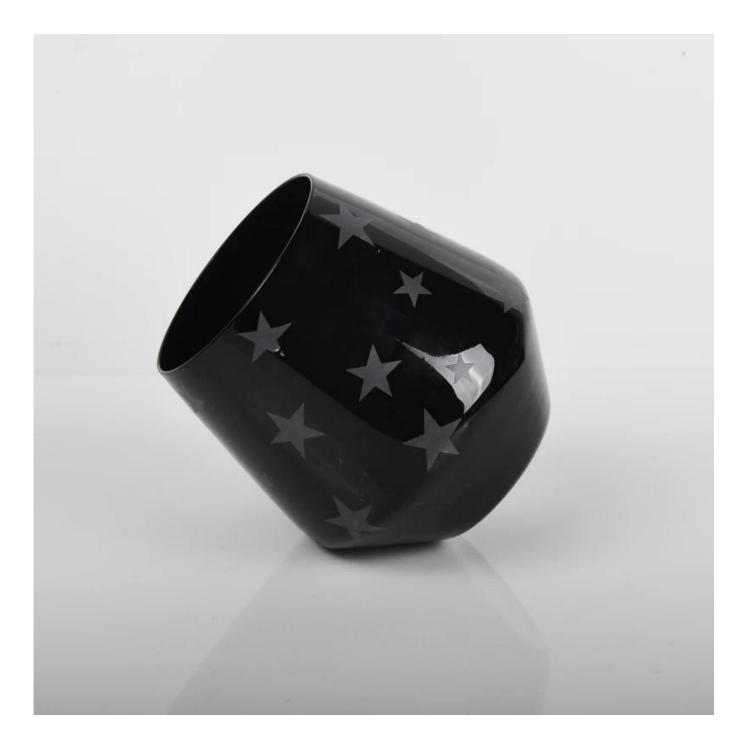

## black glass candle holders



More Product Pictures



















## The features of month blown glass

- 1. Its advantage including abundance sculpt, technics, surface effects, color etc.
- 2. The quality is difficult control and the tolerance of the size, weight and shape are bigger.
- 3. The price is high and the product is limited for the special technic glass.

## **Method of application**

- 1. Using it under guide of the adult
- 2. Washing it with clean or boiling water before usage
- 3. No touching the rim of glass cup, try to take the bottom or the handle of it

## Cautions

- 1. Beer, red wine, white wine, beverage or hot water not be too full
- 2. To avoid to hurt your children's hand, please put it in the place where they can't reach
- 3. Avoid dropping ,Collision and strong impact
- 4. Not available for microwave oven
- 5. To