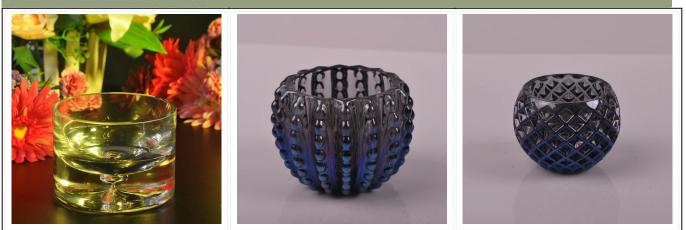

## black glass candle holders



More Product Pictures



















## The features of month blown glass

- 1. Its advantage including abundance sculpt, technics, surface effects, color etc.
- 2. The quality is difficult control and the tolerance of the size, weight and shape are bigger.
- 3. The price is high and the product is limited for the special technic glass.

## **Method of application**

- 1. Using it under guide of the adult
- 2. Washing it with clean or boiling water before usage
- 3. No touching the rim of glass cup, try to take the bottom or the handle of it

## Cautions

- 1. Beer, red wine, white wine, beverage or hot water not be too full
- 2. To avoid to hurt your children's hand, please put it in the place where they can't reach
- 3. Avoid dropping ,Collision and strong impact
- 4. Not available for microwave oven
- 5. To preve