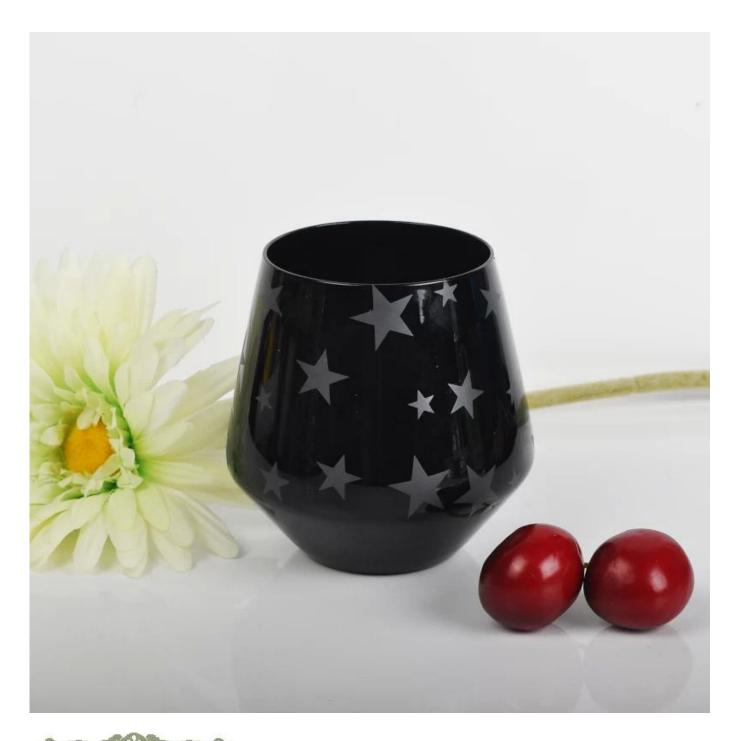

## black glass candle holders



More Product Pictures



















## The features of month blown glass

- 1. Its advantage including abundance sculpt, technics, surface effects, color etc.
- 2. The quality is difficult control and the tolerance of the size, weight and shape are bigger.
- 3. The price is high and the product is limited for the special technic glass.

## **Method of application**

- 1. Using it under guide of the adult
- 2. Washing it with clean or boiling water before usage
- 3. No touching the rim of glass cup, try to take the bottom or the handle of it

## Cautions

- 1. Beer, red wine, white wine, beverage or hot water not be too full
- 2. To avoid to hurt your children's hand, please put it in the place where they can't reach
- 3. Avoid dropping ,Collision and strong impact
- 4. Not available for microwave oven
- 5. To p