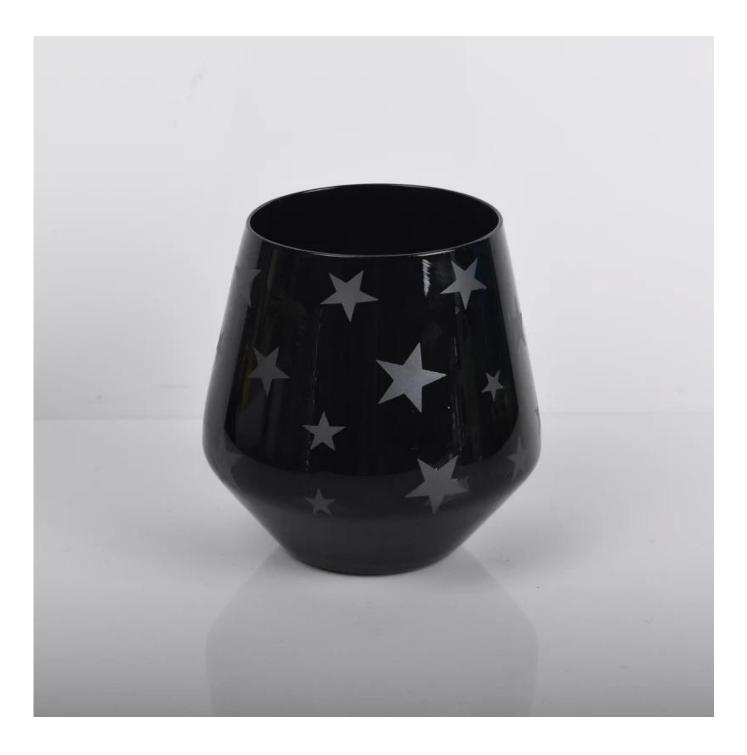

## black glass candle holders



More Product Pictures



















## The features of month blown glass

- 1. Its advantage including abundance sculpt, technics, surface effects, color etc.
- 2. The quality is difficult control and the tolerance of the size, weight and shape are bigger.
- 3. The price is high and the product is limited for the special technic glass.

## **Method of application**

- 1. Using it under guide of the adult
- 2. Washing it with clean or boiling water before usage
- 3. No touching the rim of glass cup, try to take the bottom or the handle of it

## Cautions

- 1. Beer, red wine, white wine, beverage or hot water not be too full
- 2. To avoid to hurt your children's hand, please put it in the place where they can't reach
- 3. Avoid dropping ,Collision and strong impact
- 4. Not available for microwave oven
- 5.