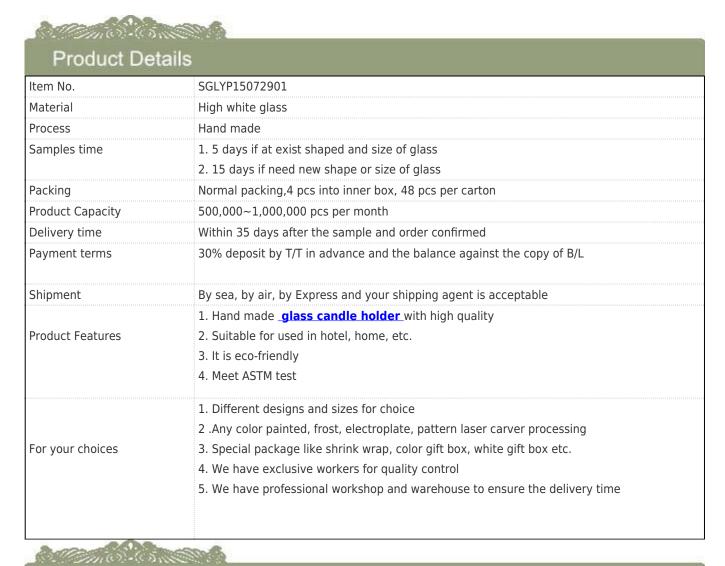

## black glass candle holders



More Product Pictures



















## The features of month blown glass

- 1. Its advantage including abundance sculpt, technics, surface effects, color etc.
- 2. The quality is difficult control and the tolerance of the size, weight and shape are bigger.
- 3. The price is high and the product is limited for the special technic glass.

## **Method of application**

- 1. Using it under guide of the adult
- 2. Washing it with clean or boiling water before usage
- 3. No touching the rim of glass cup, try to take the bottom or the handle of it

## Cautions

- 1. Beer, red wine, white wine, beverage or hot water not be too full
- 2. To avoid to hurt your children's hand, please put it in the place where they can't reach
- 3. Avoid dropping ,Collision and strong impact
- 4. Not available