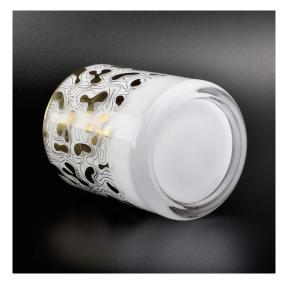

## black glass candle holders with electroplating pattern

#### Flexible size design allows your market to grow rapidly

Item No::SG88100-S Top dia: 88mm Bottom dia:80mm Height:100mm Weight: 325g Capacity: 410ml MOQ:3000pcs

Custom designs and different sizes available