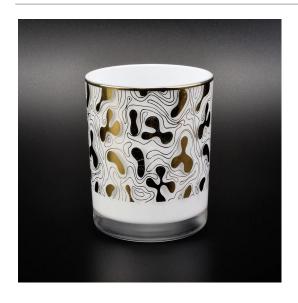

## black glass candle holders with electroplating pattern

#### Flexible size design allows your market to grow rapidly

Item No::SG88100-S Top dia: 88mm Bottom dia:80mm Height:100mm Weight: 325g Capacity: 410ml MOQ:3000pcs

Custom designs and different sizes available