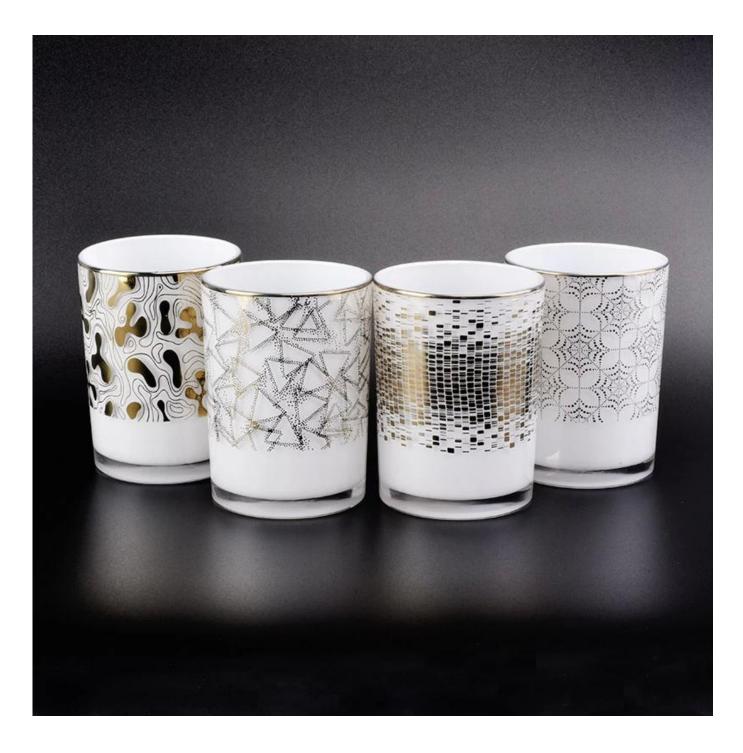

## black glass candle holders with electroplating pattern

### Sample room display

Meiyang Glass provides more than just **Shenzhen sample room has 5000 pieces** A wide range of options. He won a big card <u>Customer Reviews</u>. Welcome to the Shenzhen office! The image is as following **Just part of our design candle holders**Welcome to the Shenzhen office to find your favorite, it will bring you a lot of surprises, because it is difficult to find such another supplier in China.

## SAMPLE ROOM

There are more than 5000 products in sample room of Sunny Glassware for your reference. No second Co. in China!