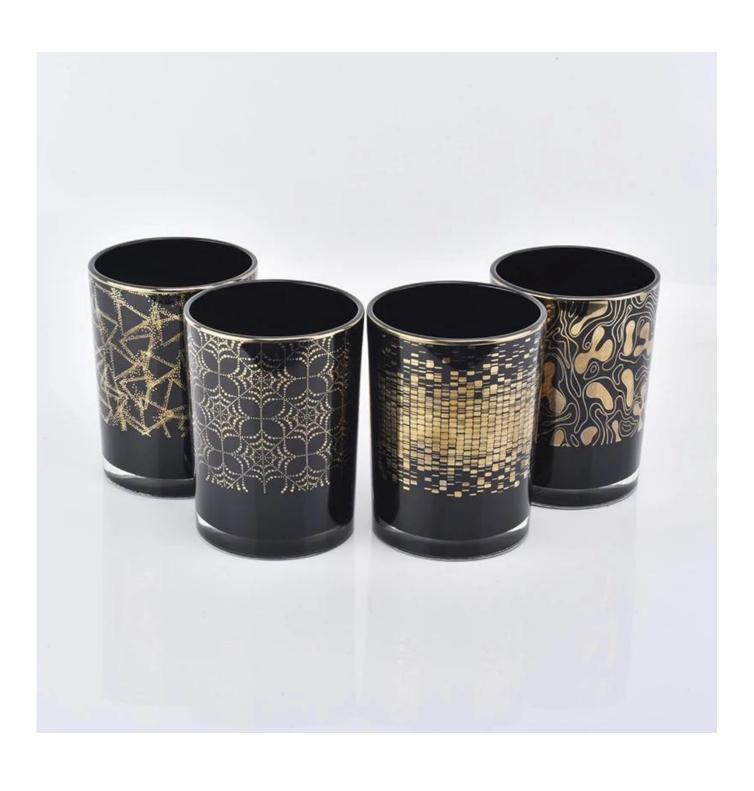

## black glass candle holders with electroplating pattern

### Sample room display

Meiyang Glass provides more than just **Shenzhen sample room has 5000 pieces** A wide range of options. He won a big card <u>Customer Reviews</u>. Welcome to the Shenzhen office! The image is as following **Just part of our design candle holders**Welcome to the Shenzhen office to find your favorite, it will bring you a lot of surprises, because it is difficult to find such another supplier in China.

## SAMPLE ROOM

There are more than 5000 products in sample room of Sunny Glassware for your reference. No second Co. in China!