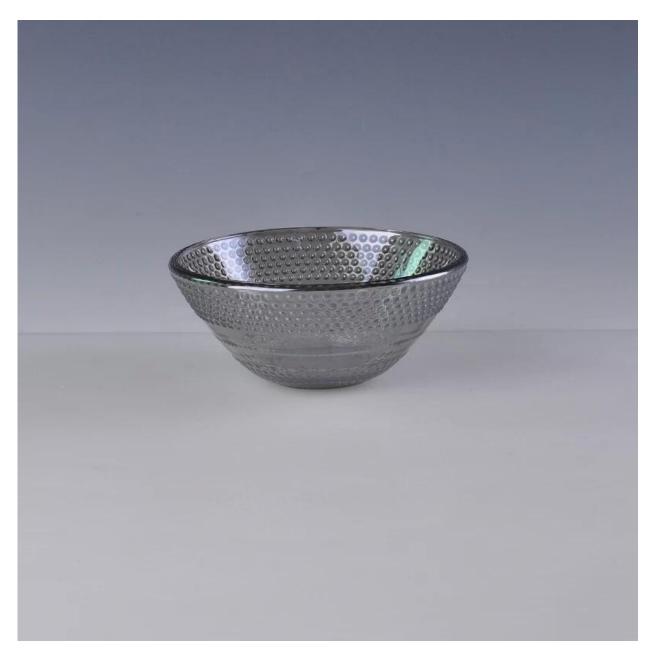

|
| Ferries also and | 1. Any long grinting on the place holy                                  |
| For your choose  | 1. Any logo printing on the glass body                                  |
|                  | 2.Any color painted, frost, electro plate, pattern laser carver for the |
|                  | finish                                                                  |
|                  | 3. Special package like shrink wrap, color gift box, white gift box etc |
|                  | 4. Open new mould for the glass, wood, plastic or metal as you like     |
|                  | 5. Different size and shapes meet your needs                            |
|                  |                                                                         |

Product Photo:



## Related Product[]



## Company Show:



Factory Show:



For more **glass bowl** or any **glassware** 

please visit our website: http://www.okcandle.com/

Or here may help you know more about us[]FAQ