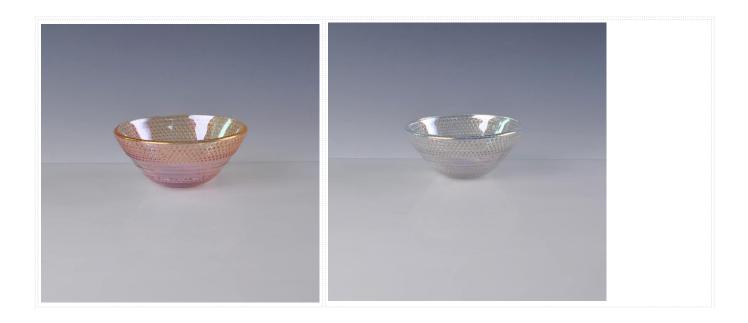

Ferries also and | 1. Any long grinting on the place holy                                  |
| For your choose  | 1. Any logo printing on the glass body                                  |
|                  | 2.Any color painted, frost, electro plate, pattern laser carver for the |
|                  | finish                                                                  |
|                  | 3. Special package like shrink wrap, color gift box, white gift box etc |
|                  | 4. Open new mould for the glass, wood, plastic or metal as you like     |
|                  | 5. Different size and shapes meet your needs                            |
|                  |                                                                         |

Product Photo:



## Related Product[]



## Company Show:



Factory Show:



For more **glass bowl** or any **glassware** 

please visit our website: http://www.okcandle.com/

Or here may help you know more about us[]FAQ