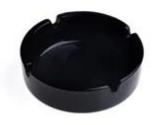

## **Product Details:**

| Item No.         | SA005                                                                           |
|------------------|---------------------------------------------------------------------------------|
| Material         | high white glass                                                                |
| Color            | blake                                                                           |
| craft            | Machine made                                                                    |
| Samples time     | 1. 5 days if at exit shaped and size of glass.                                  |
|                  | 2. 15 days if need new shape or size of glass.                                  |
| Packing          | Normal packing,24or 36pcs into export carton,carton with cardboard              |
|                  | divider                                                                         |
| Product Capacity | 500,000~1,000,000 pcs per month                                                 |
| Delivery time    | Within 35 days after the sample and order confirmed                             |
| Payment terms    | 30% deposit by T/T in advance and the balance against the copy of B/L           |
| Shipment         | By sea,by air,by Express and your shipping agent is acceptable                  |
|                  | 1. Machine pressed ashtray                                                      |
| Product Features | 2. Suitable for used in pub, hotel, restaurants, hotel,etc                      |
|                  | 3. Professional Q/C for quality control.                                        |
|                  | 4. Competitive price and quality                                                |
|                  | 5. meet FDA test and food grade                                                 |
|                  | 1. Any logo printing on the glass body.                                         |
| For your choices | 2.Any color painted, frost, electro plate, patterm laser carver for the finish; |
|                  | 3. Special package like shrink wrap, color gift box, white gift box etc:        |
|                  | 4. Open new mould for the glass, wood, plastic or metal as you like             |
|                  | 5. Different size and shapes meet your needs.                                   |