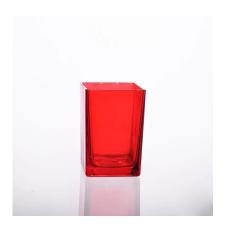

## black ceramic jar

| Product Details  |                                                                            |
|------------------|----------------------------------------------------------------------------|
|                  |                                                                            |
| Material         | ceramic material                                                           |
| Process          | Hand made                                                                  |
| Samples time     | 1. 5 days if at exist shaped and size of glass                             |
|                  | 2. 15 days if need new shape or size of glass                              |
| Packing          | Normal packing,4 pcs into inner box, 48 pcs per carton                     |
| Product Capacity | 500,000~1,000,000 pcs per month                                            |
| Delivery time    | Within 35 days after the sample and order confirmed                        |
| Payment terms    | 30% deposit by T/T in advance and the balance against the copy of B/L      |
| Shipment         | By sea, by air, by Express and your shipping agent is acceptable           |
|                  | 1. Hand made glass candle holder with high quality                         |
| Product Features | 2. Suitable for used in hotel, home, etc.                                  |
|                  | 3. It is eco-friendly                                                      |
|                  | 4. Meet FDA test & CA 65 test                                              |
|                  | 1. Different designs and sizes for choice                                  |
|                  | 2 .Any color painted, frost, electroplate, pattern laser carver processing |
| For your choices | 3. Special package like shrink wrap, color gift box, white gift box etc.   |
|                  | 4. We have exclusive workers for quality control                           |
|                  | 5. We have professional workshop and warehouse to ensure the delivery time |