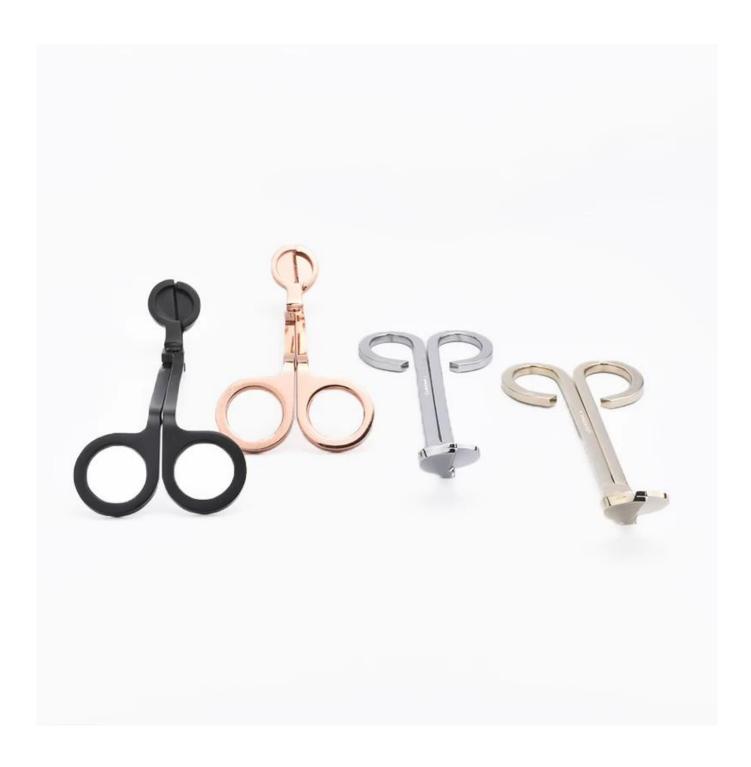

| Item number.             | SGXT19052901                                                                                                                     |  |  |  |
|--------------------------|----------------------------------------------------------------------------------------------------------------------------------|--|--|--|
| Material                 | ceramic                                                                                                                          |  |  |  |
| Craft                    | hand made                                                                                                                        |  |  |  |
| Samples time             | <ol> <li>5 days if there is a form and size of the ceramic</li> <li>15 days, if you need a new shape and size ceramic</li> </ol> |  |  |  |
| Product Capacity         | 500,000 ~ 1,000,000 pieces per month                                                                                             |  |  |  |
| The Features of products | Solid black color     used for bathroom     It can be different colors pattern and shapes if need                                |  |  |  |