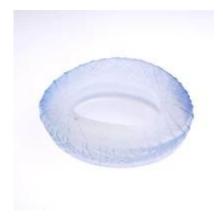

## **Product Show:**

## **Product Details:**

| Item No.         | SA011                                                                                                                                                                                                                                                                                                                                                        |
|------------------|--------------------------------------------------------------------------------------------------------------------------------------------------------------------------------------------------------------------------------------------------------------------------------------------------------------------------------------------------------------|
| Material         | high white glass                                                                                                                                                                                                                                                                                                                                             |
| Color            | bule                                                                                                                                                                                                                                                                                                                                                         |
| craft            | Machine made                                                                                                                                                                                                                                                                                                                                                 |
| Samples time     | <ol> <li>5 days if at exit shaped and size of glass.</li> <li>15 days if need new shape or size of glass.</li> </ol>                                                                                                                                                                                                                                         |
| Packing          | Normal packing, 24or 36pcs into export carton, carton with cardboard divider                                                                                                                                                                                                                                                                                 |
| Product Capacity | 500,000~1,000,000 pcs per month                                                                                                                                                                                                                                                                                                                              |
| Delivery time    | Within 35 days after the sample and order confirmed                                                                                                                                                                                                                                                                                                          |
| Payment terms    | 30% deposit by T/T in advance and the balance against the copy of B/L                                                                                                                                                                                                                                                                                        |
| Shipment         | By sea,by air,by Express and your shipping agent is acceptable                                                                                                                                                                                                                                                                                               |
| Product Features | <ol> <li>Machine pressed ashtray</li> <li>Suitable for used in pub, hotel, restaurants, hotel, etc</li> <li>Professional Q/C for quality control.</li> <li>Competitive price and quality</li> <li>meet FDA test and food grade</li> </ol>                                                                                                                    |
| For your choices | <ol> <li>Any logo printing on the glass body.</li> <li>Any color painted, frost, electro plate, patterm laser carver for the finish;</li> <li>Special package like shrink wrap, color gift box, white gift box etc:</li> <li>Open new mould for the glass, wood, plastic or metal as you like</li> <li>Different size and shapes meet your needs.</li> </ol> |