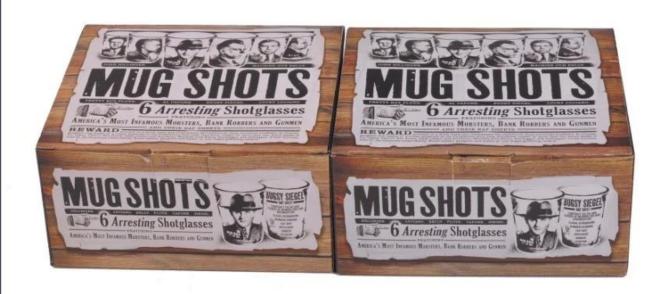

|
| Product Features | <ol> <li>Machine pressed ashtray</li> <li>Suitable for used in pub, hotel, restaurants, hotel, etc</li> <li>Professional Q/C for quality control.</li> <li>Competitive price and quality</li> <li>meet FDA test and food grade</li> </ol>                                                                                                                    |
| For your choices | <ol> <li>Any logo printing on the glass body.</li> <li>Any color painted, frost, electro plate, patterm laser carver for the finish;</li> <li>Special package like shrink wrap, color gift box, white gift box etc:</li> <li>Open new mould for the glass, wood, plastic or metal as you like</li> <li>Different size and shapes meet your needs.</li> </ol> |

## **Product Show:**



# Package:



## **Company Show:**



**Factory show:** 



## FAQ About us:

For more **ashtray** or any glassware

please visit our website: <a href="https://www.sunnyglassware.com">www.sunnyglassware.com</a>

Or contact us:

Chally xu,

Tel[+86 755 25643425]

Skype:sunnyglasswaresales

Email: sales 32 @ sunny glassware.com