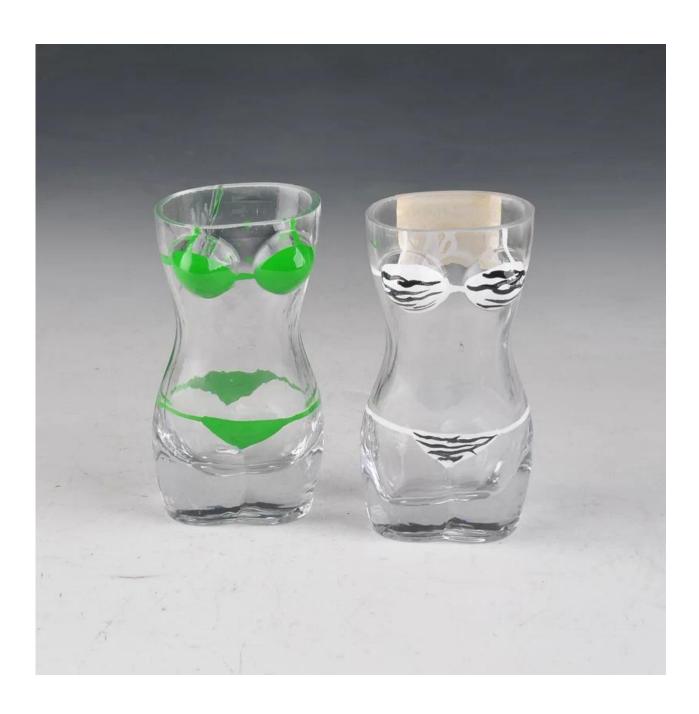

|
| Product Features | <ol> <li>Man made decanter</li> <li>Suitable for used in pub, hotel, restaurants, hotel,etc</li> <li>Professional Q/C for quality control</li> <li>Competitive price and quality</li> <li>Meet FDA test and food grade</li> </ol>                                                                                                                       |
| For your choices | <ol> <li>Any logo printing on the glass body</li> <li>Any color painted, frost, electroplate, pattern laser carver for the finish</li> <li>Special package like shrink wrap, color gift box, white gift box etc</li> <li>Open new mould for the glass, wood, plastic or metal as you like</li> <li>Different size and shapes meet your needs</li> </ol> |

#### **Product show**



**Related product** 



# **Company show:**



**Factory show:** 



## **About us:**

### **FAQ**

For more information, please visit our website: **www.okcandle.com**