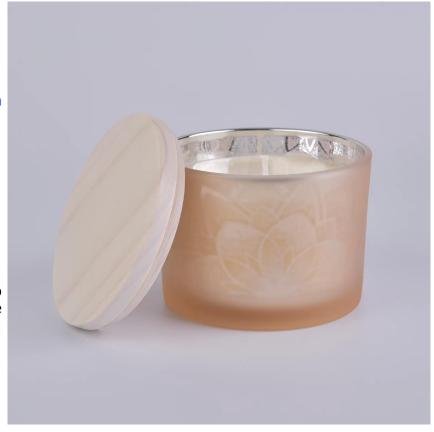

## Flexible dimensions design can expand rapidly your market

Top Dia: 110mm Bottom Dia: 104mm Height: 80mm. Capacity: 500ml MOQ: 3000pcs.

We transform your ideas into creative fragrant products and we sell ourselves on the local market.

#### **Product features**

- 1. High quality home decoration glass perfume bottle.
- 2. Suitable for use in hotels, weddings, etc.
- 3. Meet the functionality of the ASTM test product.