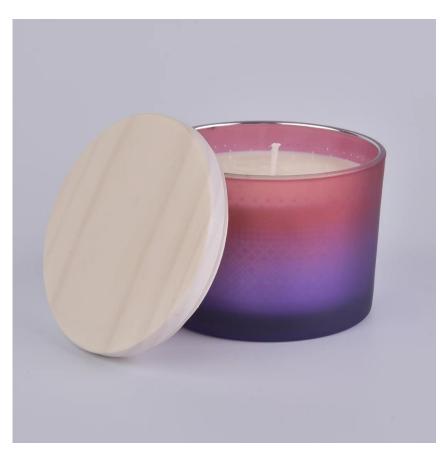

## Flexible dimensions design can expand rapidly your market

Top Dia: 110mm Bottom Dia: 104mm Height: 80mm. Capacity: 500ml MOQ: 3000pcs.

We transform your ideas into creative fragrant products and we sell ourselves on the local market.

#### **Product features**

- 1. High quality home decoration glass perfume bottle.
- 2. Suitable for use in hotels, weddings, etc.
- 3. Meet the functionality of the ASTM test product.