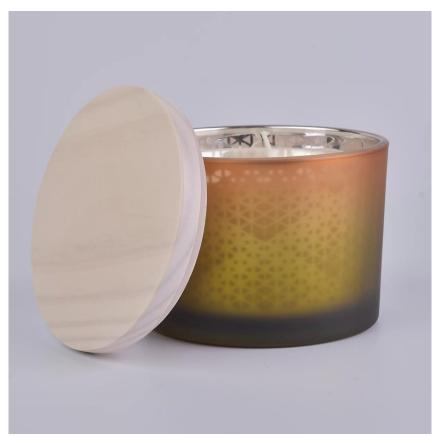

## Flexible dimensions design can expand rapidly your market

Top Dia: 110mm Bottom Dia: 104mm Height: 80mm. Capacity: 500ml MOQ: 3000pcs.

We transform your ideas into creative fragrant products and we sell ourselves on the local market.

#### **Product features**

- 1. High quality home decoration glass perfume bottle.
- 2. Suitable for use in hotels, weddings, etc.
- 3. Meet the functionality of the ASTM test product.