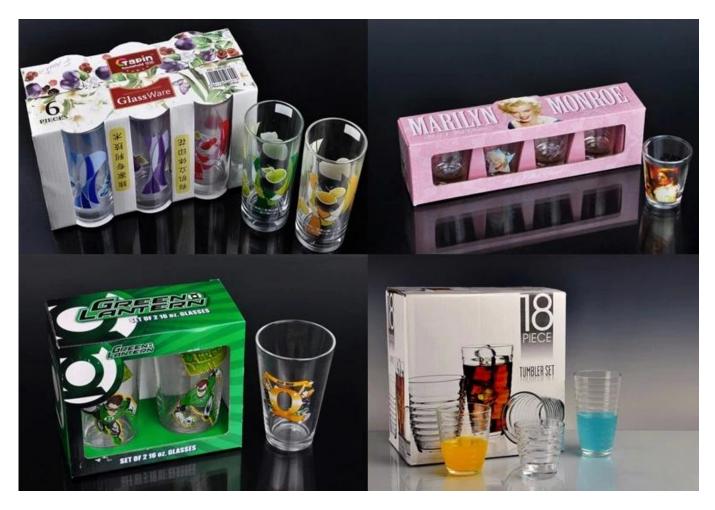

|
| For your choose  | 2.Any color painted, frost, electro plate, patterm laser carver for the finish; |
|                  | 3. Special package like shrink wrap, color gift box, white gift box etc:        |
|                  | 4. Open new mould for the glass, wood, plastic or metal as you like             |
|                  | 5. Different size and shapes meet your needs.                                   |
|                  |                                                                                 |
|                  |                                                                                 |
|                  |                                                                                 |

## **Product pictures:**



Packing:



## **Company Show:**



**Factory show:** 



## Related product link

For more glass mug or any glassware

please visit our website: www.sunnyglassware.com

Or contact us:

Michelle Lai

 $Tel \square + 86 755 25643425$ 

Skype: sunnyglassware 30

Email:sales30@sunnyglassware.com