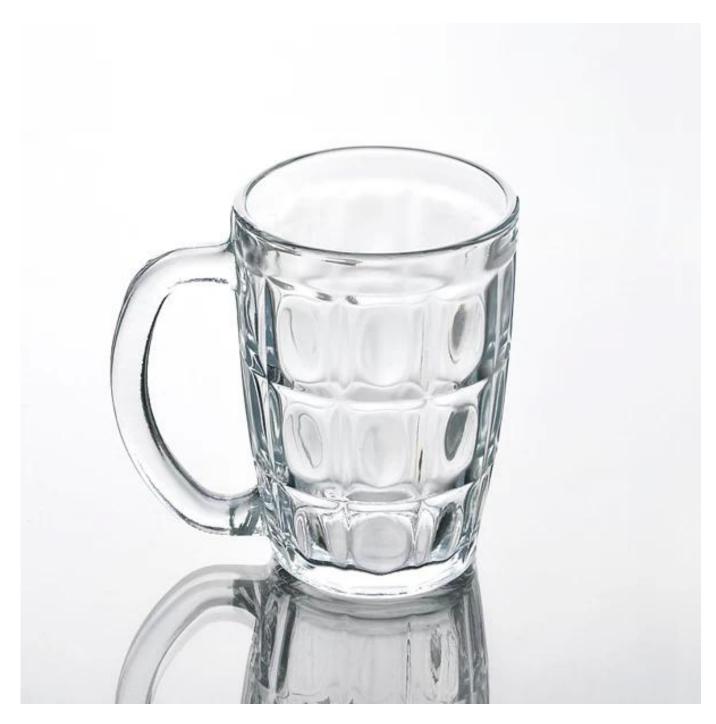

## **Product Details:**

| Item No.         | SGJD002                                                                         |
|------------------|---------------------------------------------------------------------------------|
| Material         | High white glass                                                                |
| Color            | Transparent glass                                                               |
| Process          | Machine pressed glass                                                           |
| Samples time     | 1. 5 days if at exit shaped and size of glass.                                  |
|                  | 2. 15 days if need new shape or size of glass.                                  |
| Packing          | Normal packing,24or 36pcs into export carton, carton with cardboard             |
|                  | divider                                                                         |
| Product Capacity | 500,000~1,000,000 pcs per month                                                 |
| Delivery time    | Within 35 days after the sample and order confirmed                             |
| Payment terms    | 30% deposit by T/T in advance and the balance against the copy of B/L           |
| Shipment         | By sea, by air, by Express and your shipping agent is acceptable                |
|                  | 1. Machine press glass mug                                                      |
| Product Features | 2. Suitable for used in pub, hotel, restaurants, etc                            |
|                  | 3. <u>High white beer glass</u>                                                 |
|                  | 4. meet CE & FDA test                                                           |
|                  |                                                                                 |
|                  | 1. Any logo printing on the glass body.                                         |
| For your choose  | 2.Any color painted, frost, electro plate, patterm laser carver for the finish; |
|                  | 3. Special package like shrink wrap, color gift box, white gift box etc:        |
|                  | 4. Open new mould for the glass, wood, plastic or metal as you like             |
|                  | 5. Different size and shapes meet your needs.                                   |
|                  |                                                                                 |
|                  |                                                                                 |
|                  |                                                                                 |

## **Product pictures:**

Packing: