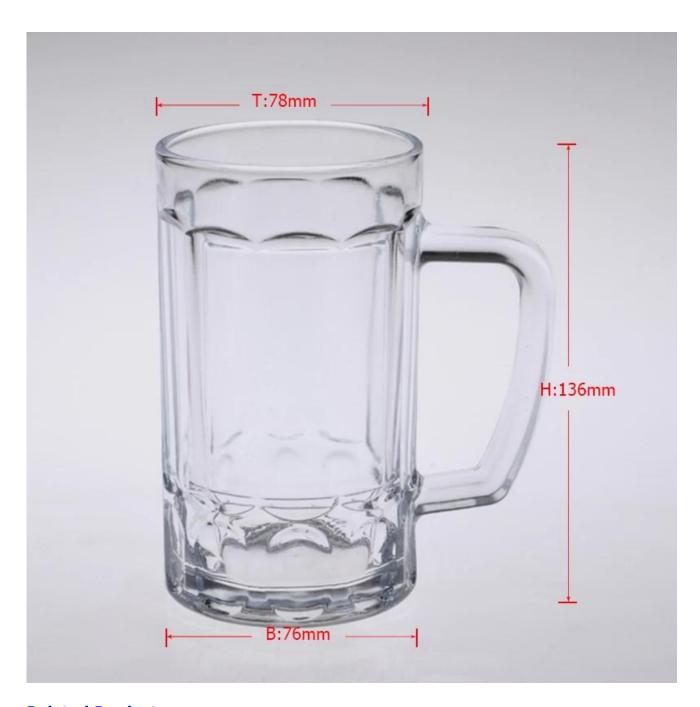

## **Product Details:**

| i ioduct Details. |                                                                            |
|-------------------|----------------------------------------------------------------------------|
| Item No.          | SZZ414                                                                     |
| Material          | High white glass                                                           |
| Process           | Machine made                                                               |
| Samples time      | 1. 5 days if at exist shaped and size of glass                             |
|                   | 2. 15 days if need new shape or size of glass                              |
| Packing           | Normal packing,4 pcs into inner box, 48 pcs per carton                     |
| Product Capacity  | 500,000~1,000,000 pcs per month                                            |
| Delivery time     | Within 35 days after the sample and order confirmed                        |
| Payment terms     | 30% deposit by T/T in advance and the balance against the copy of B/L      |
| Shipment          | By sea, by air, by Express and your shipping agent is acceptable           |
|                   | 1. Machine made <b>drinking glass</b> with high quality                    |
| Product Features  | 2. Suitable for used in hotel, home, etc.                                  |
|                   | 3. It is eco-friendly                                                      |
|                   | 4. Meet CE & FDA test & CA 65 test                                         |
|                   | 1. Different designs and sizes for choice                                  |
|                   | 2 .Any color painted, frost, electroplate, pattern laser carver processing |
| For your choices  | 3. Special package like shrink wrap, color gift box, white gift box etc.   |
|                   | 4. We have exclusive workers for quality control                           |
|                   | 5. We have professional workshop and warehouse to ensure the delivery time |
|                   |                                                                            |