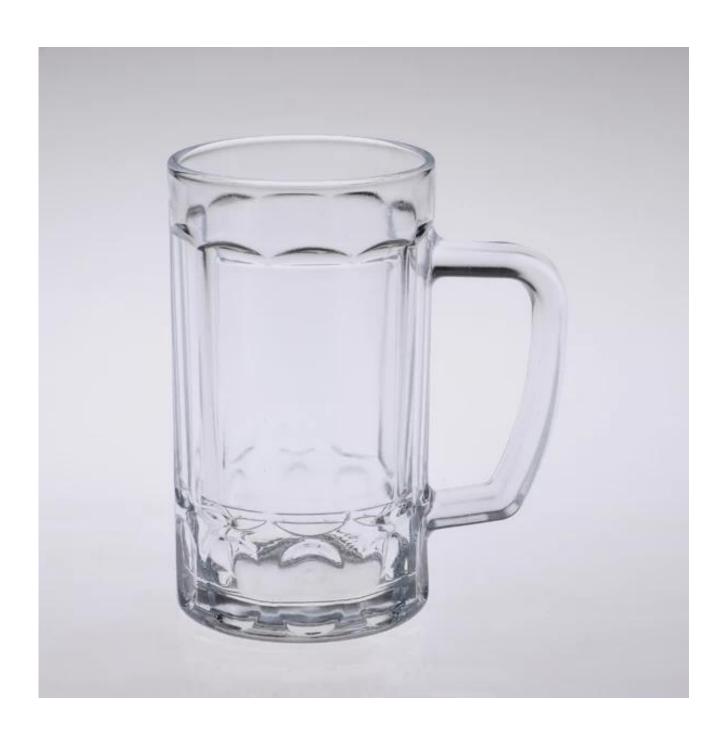

| 3. It is eco-friendly                                                      |
|                   | 4. Meet CE & FDA test & CA 65 test                                         |
|                   | 1. Different designs and sizes for choice                                  |
|                   | 2 .Any color painted, frost, electroplate, pattern laser carver processing |
| For your choices  | 3. Special package like shrink wrap, color gift box, white gift box etc.   |
|                   | 4. We have exclusive workers for quality control                           |
|                   | 5. We have professional workshop and warehouse to ensure the delivery time |
|                   |                                                                            |

## **Product Photo:**





## **Related Products:**



hight white glass mug



clear water glass mug



wholesale glass mug

## **Company Show:**





For more **glass mug** or any glassware,

please visit our website: <a href="http://www.okcandle.com/">http://www.okcandle.com/</a>
Or here may help you know more about us: FAQ