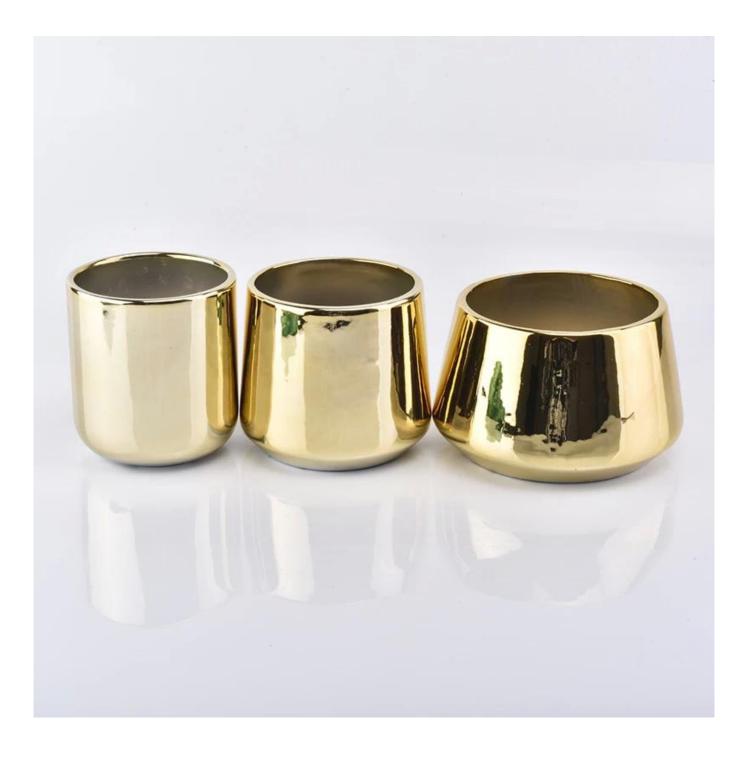

## bell shaped shiny gold glazed ceramic candle holder

| ltem number.                | SGGH19011618                                                                                                                                                                                                     |
|-----------------------------|------------------------------------------------------------------------------------------------------------------------------------------------------------------------------------------------------------------|
| Material                    | Ceramic                                                                                                                                                                                                          |
| Craft                       | ceramic candle jar                                                                                                                                                                                               |
| Samples time                | 1. 5 days if there is a exist and size of the ceramic                                                                                                                                                            |
|                             | 2. 15 days, if you need a new shape and size ceramic                                                                                                                                                             |
| Product Capacity            | 500,000 ~ 1,000,000 pieces per month                                                                                                                                                                             |
| The Features of<br>products | 1. Hand made ceramic candle jar<br>2. Suitable for use in hotel, house, etc.<br>3. This eco-friendly.<br>4. Meet FDA test ; ASTM; CA 65 test                                                                     |
| Delivery time               | <ol> <li>Within 35 days after the sample and in order confirmed.</li> <li>Withn 10 days if we have goods in stock</li> </ol>                                                                                     |
| Payment Terms               | <ol> <li>30% deposit by T / T in advance, the balance after showing the copy of B / L</li> <li>L/C, Escrow, T/T and Western Union can be acceptable, but different countries different payment terms.</li> </ol> |
| Shiping way                 | By sea, by air, by express and the delivery agent acceptable as your requirement.                                                                                                                                |