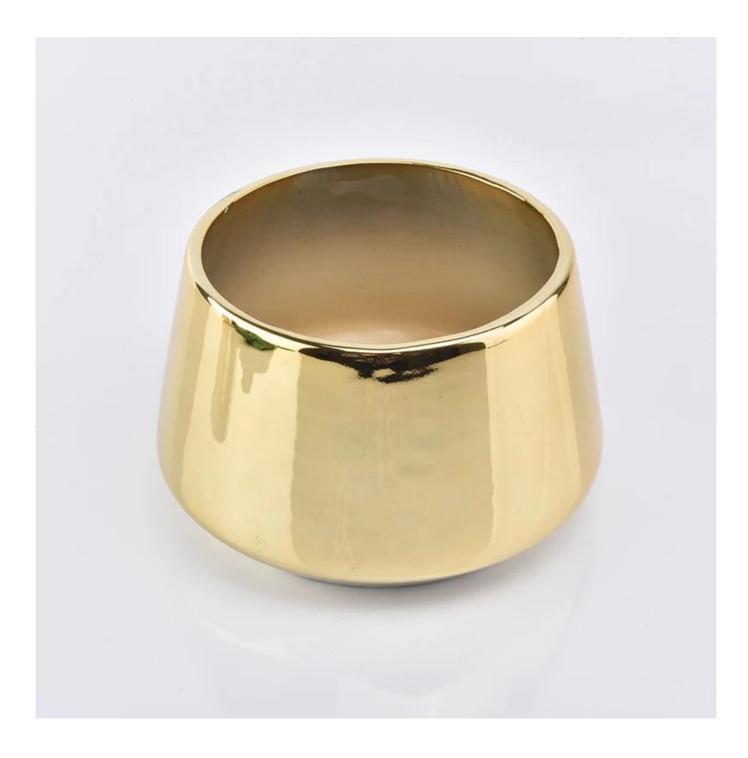

## bell shaped shiny gold glazed ceramic candle holder

| ltem number.                | SGGH19011618                                                                                                                                                                                                     |
|-----------------------------|------------------------------------------------------------------------------------------------------------------------------------------------------------------------------------------------------------------|
| Material                    | Ceramic                                                                                                                                                                                                          |
| Craft                       | ceramic candle jar                                                                                                                                                                                               |
| Samples time                | 1. 5 days if there is a exist and size of the ceramic                                                                                                                                                            |
|                             | 2. 15 days, if you need a new shape and size ceramic                                                                                                                                                             |
| Product Capacity            | 500,000 ~ 1,000,000 pieces per month                                                                                                                                                                             |
| The Features of<br>products | 1. Hand made ceramic candle jar<br>2. Suitable for use in hotel, house, etc.<br>3. This eco-friendly.<br>4. Meet FDA test ; ASTM; CA 65 test                                                                     |
| Delivery time               | <ol> <li>Within 35 days after the sample and in order confirmed.</li> <li>Withn 10 days if we have goods in stock</li> </ol>                                                                                     |
| Payment Terms               | <ol> <li>30% deposit by T / T in advance, the balance after showing the copy of B / L</li> <li>L/C, Escrow, T/T and Western Union can be acceptable, but different countries different payment terms.</li> </ol> |
| Shiping way                 | By sea, by air, by express and the delivery agent acceptable as your requirement.                                                                                                                                |