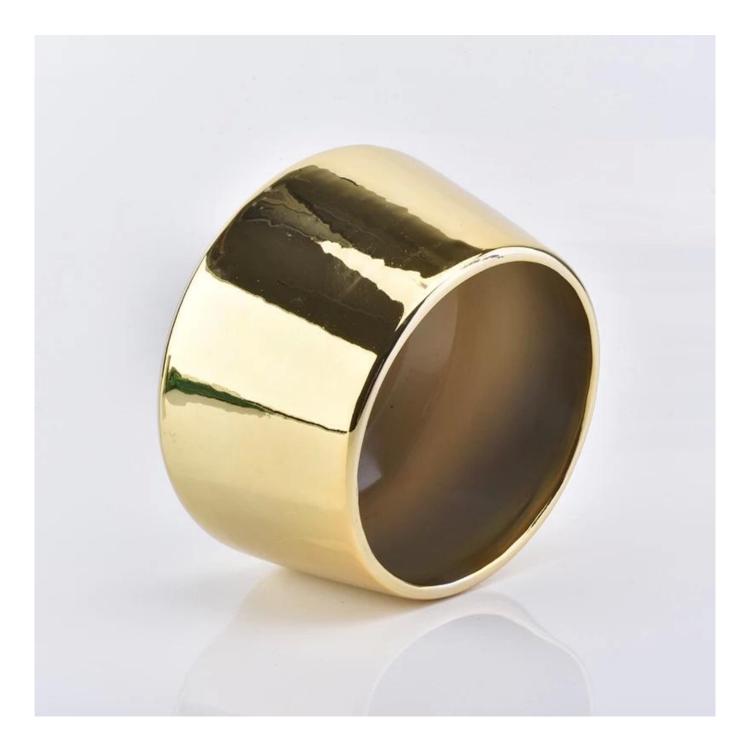

## bell shaped shiny gold glazed ceramic candle holder

| ltem number.                | SGGH19011618                                                                                                                                                                                                     |
|-----------------------------|------------------------------------------------------------------------------------------------------------------------------------------------------------------------------------------------------------------|
| Material                    | Ceramic                                                                                                                                                                                                          |
| Craft                       | ceramic candle jar                                                                                                                                                                                               |
| Samples time                | 1. 5 days if there is a exist and size of the ceramic                                                                                                                                                            |
|                             | 2. 15 days, if you need a new shape and size ceramic                                                                                                                                                             |
| Product Capacity            | 500,000 ~ 1,000,000 pieces per month                                                                                                                                                                             |
| The Features of<br>products | 1. Hand made ceramic candle jar<br>2. Suitable for use in hotel, house, etc.<br>3. This eco-friendly.<br>4. Meet FDA test ; ASTM; CA 65 test                                                                     |
| Delivery time               | <ol> <li>Within 35 days after the sample and in order confirmed.</li> <li>Withn 10 days if we have goods in stock</li> </ol>                                                                                     |
| Payment Terms               | <ol> <li>30% deposit by T / T in advance, the balance after showing the copy of B / L</li> <li>L/C, Escrow, T/T and Western Union can be acceptable, but different countries different payment terms.</li> </ol> |
| Shiping way                 | By sea, by air, by express and the delivery agent acceptable as your requirement.                                                                                                                                |