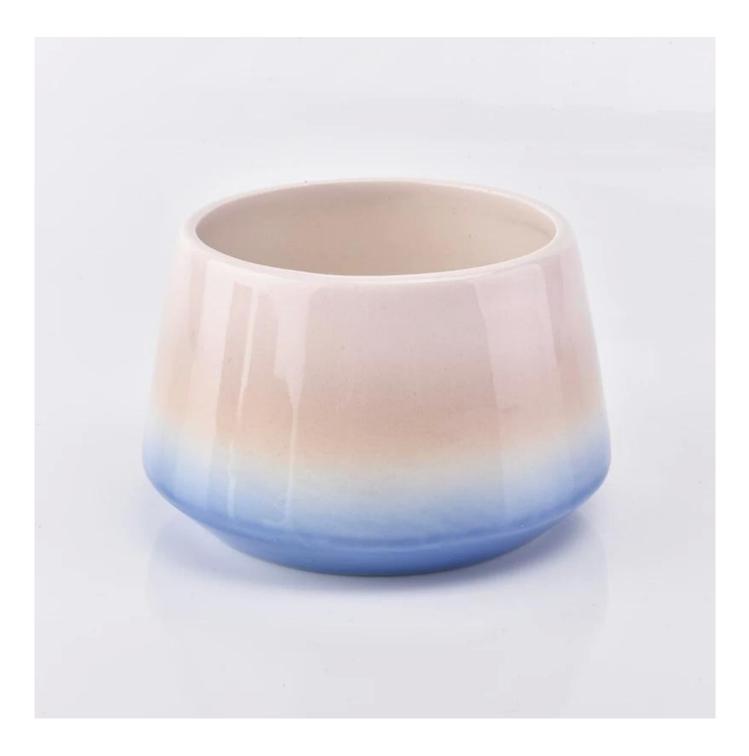

## bell shaped ceramic candle jar for home decor

| Item number.                | SGGH19011612                                                                                                                                                                                    |
|-----------------------------|-------------------------------------------------------------------------------------------------------------------------------------------------------------------------------------------------|
| Material                    | Ceramic                                                                                                                                                                                         |
| Craft                       | ceramic candle jar                                                                                                                                                                              |
| Samples time                | 1. 5 days if there is a exist and size of the ceramic                                                                                                                                           |
|                             | 2. 15 days, if you need a new shape and size ceramic                                                                                                                                            |
| Product Capacity            | 500,000 ~ 1,000,000 pieces per month                                                                                                                                                            |
| The Features of<br>products | 1. Hand made ceramic candle jar<br>2. Suitable for use in hotel, house, etc.<br>3. This eco-friendly.<br>4. Meet FDA test ; ASTM; CA 65 test                                                    |
| Delivery time               | <ol> <li>Within 35 days after the sample and in order confirmed.</li> <li>Withn 10 days if we have goods in stock</li> </ol>                                                                    |
| Payment Terms               | 1. 30% deposit by T / T in advance, the balance after showing the copy of B / L<br>2. L/C, Escrow, T/T and Western Union can be acceptable, but different countries<br>different payment terms. |
| Shiping way                 | By sea, by air, by express and the delivery agent acceptable as your requirement.                                                                                                               |