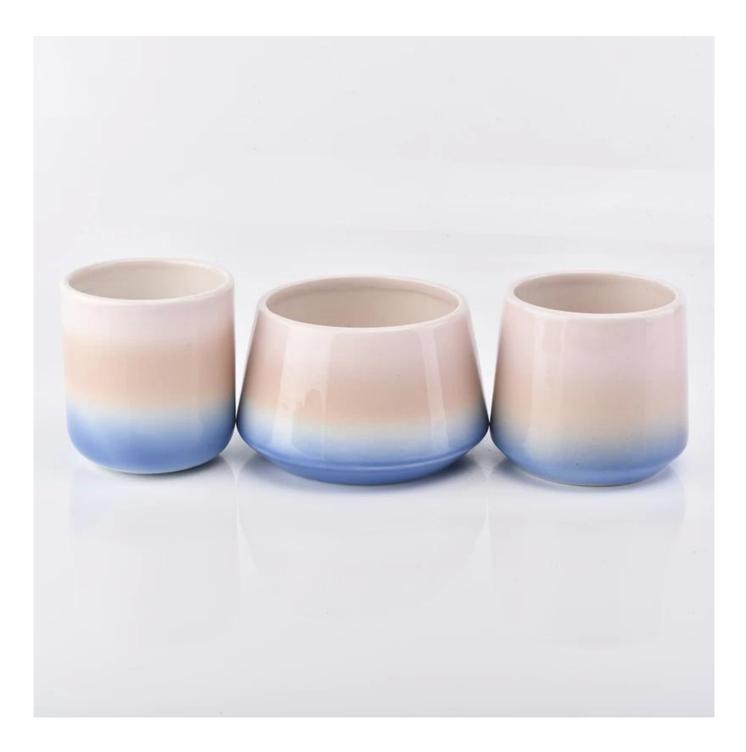

## bell shaped ceramic candle jar for home decor

| Item number.                | SGGH19011612                                                                                                                                                                                    |
|-----------------------------|-------------------------------------------------------------------------------------------------------------------------------------------------------------------------------------------------|
| Material                    | Ceramic                                                                                                                                                                                         |
| Craft                       | ceramic candle jar                                                                                                                                                                              |
| Samples time                | 1. 5 days if there is a exist and size of the ceramic                                                                                                                                           |
|                             | 2. 15 days, if you need a new shape and size ceramic                                                                                                                                            |
| Product Capacity            | 500,000 ~ 1,000,000 pieces per month                                                                                                                                                            |
| The Features of<br>products | 1. Hand made ceramic candle jar<br>2. Suitable for use in hotel, house, etc.<br>3. This eco-friendly.<br>4. Meet FDA test ; ASTM; CA 65 test                                                    |
| Delivery time               | <ol> <li>Within 35 days after the sample and in order confirmed.</li> <li>Withn 10 days if we have goods in stock</li> </ol>                                                                    |
| Payment Terms               | 1. 30% deposit by T / T in advance, the balance after showing the copy of B / L<br>2. L/C, Escrow, T/T and Western Union can be acceptable, but different countries<br>different payment terms. |
| Shiping way                 | By sea, by air, by express and the delivery agent acceptable as your requirement.                                                                                                               |