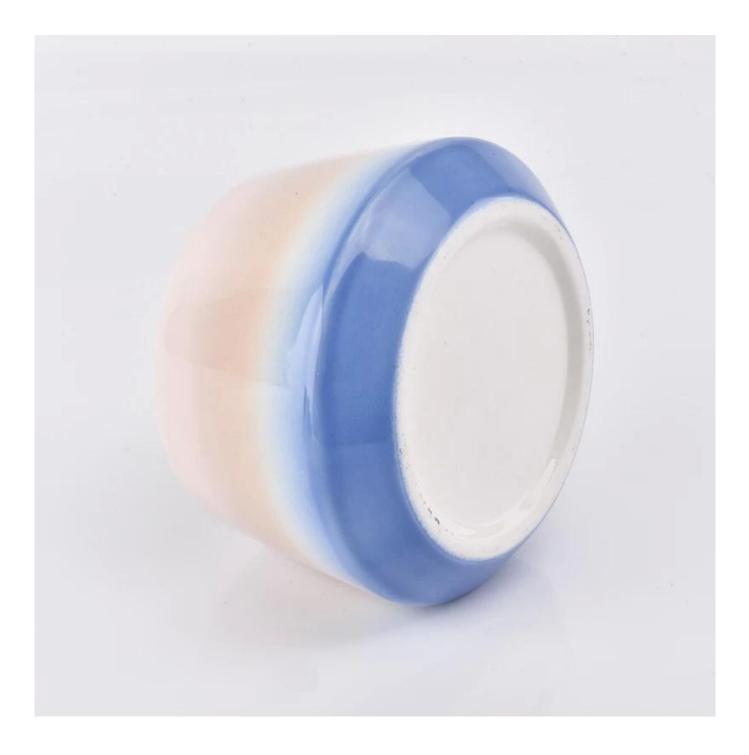

## bell shaped ceramic candle jar for home decor

| Item number.                | SGGH19011612                                                                                                                                                                                    |
|-----------------------------|-------------------------------------------------------------------------------------------------------------------------------------------------------------------------------------------------|
| Material                    | Ceramic                                                                                                                                                                                         |
| Craft                       | ceramic candle jar                                                                                                                                                                              |
| Samples time                | 1. 5 days if there is a exist and size of the ceramic                                                                                                                                           |
|                             | 2. 15 days, if you need a new shape and size ceramic                                                                                                                                            |
| Product Capacity            | 500,000 ~ 1,000,000 pieces per month                                                                                                                                                            |
| The Features of<br>products | 1. Hand made ceramic candle jar<br>2. Suitable for use in hotel, house, etc.<br>3. This eco-friendly.<br>4. Meet FDA test ; ASTM; CA 65 test                                                    |
| Delivery time               | <ol> <li>Within 35 days after the sample and in order confirmed.</li> <li>Withn 10 days if we have goods in stock</li> </ol>                                                                    |
| Payment Terms               | 1. 30% deposit by T / T in advance, the balance after showing the copy of B / L<br>2. L/C, Escrow, T/T and Western Union can be acceptable, but different countries<br>different payment terms. |
| Shiping way                 | By sea, by air, by express and the delivery agent acceptable as your requirement.                                                                                                               |