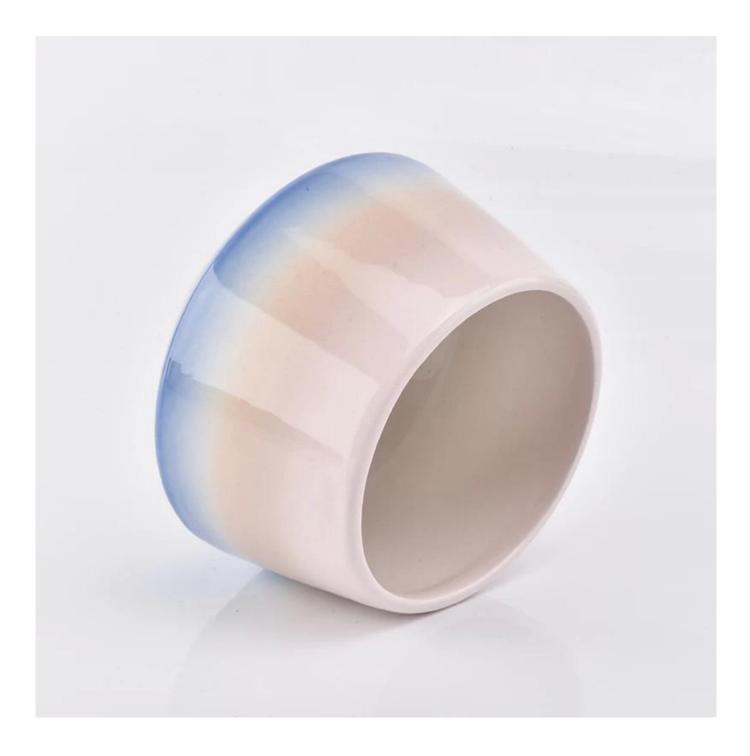

## bell shaped ceramic candle jar for home decor

| Item number.                | SGGH19011612                                                                                                                                                                                    |
|-----------------------------|-------------------------------------------------------------------------------------------------------------------------------------------------------------------------------------------------|
| Material                    | Ceramic                                                                                                                                                                                         |
| Craft                       | ceramic candle jar                                                                                                                                                                              |
| Samples time                | 1. 5 days if there is a exist and size of the ceramic                                                                                                                                           |
|                             | 2. 15 days, if you need a new shape and size ceramic                                                                                                                                            |
| Product Capacity            | 500,000 ~ 1,000,000 pieces per month                                                                                                                                                            |
| The Features of<br>products | 1. Hand made ceramic candle jar<br>2. Suitable for use in hotel, house, etc.<br>3. This eco-friendly.<br>4. Meet FDA test ; ASTM; CA 65 test                                                    |
| Delivery time               | <ol> <li>Within 35 days after the sample and in order confirmed.</li> <li>Withn 10 days if we have goods in stock</li> </ol>                                                                    |
| Payment Terms               | 1. 30% deposit by T / T in advance, the balance after showing the copy of B / L<br>2. L/C, Escrow, T/T and Western Union can be acceptable, but different countries<br>different payment terms. |
| Shiping way                 | By sea, by air, by express and the delivery agent acceptable as your requirement.                                                                                                               |