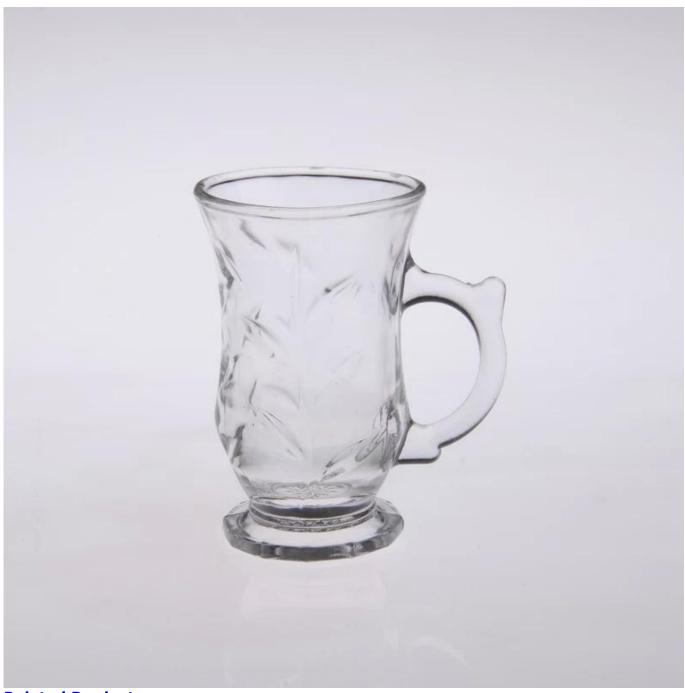

. It is eco-friendly                                                      |
|                    | 4. Meet CE & FDA test & CA 65 test                                         |
|                    | 1. Different designs and sizes for choice                                  |
|                    | 2 .Any color painted, frost, electroplate, pattern laser carver processing |
| For your choices   | 3. Special package like shrink wrap, color gift box, white gift box etc.   |
|                    | 4. We have exclusive workers for quality control                           |
|                    | 5. We have professional workshop and warehouse to ensure the delivery time |
|                    |                                                                            |

## **Product Photo:**



## **Related Products:**



hight white glass mug



clear water glass mug



wholesale glass mug

## **Company Show:**



**Factory Show:** 



For more **glass mug** or any glassware,

please visit our website: <a href="http://www.okcandle.com/">http://www.okcandle.com/</a>
Or here may help you know more about us: FAQ