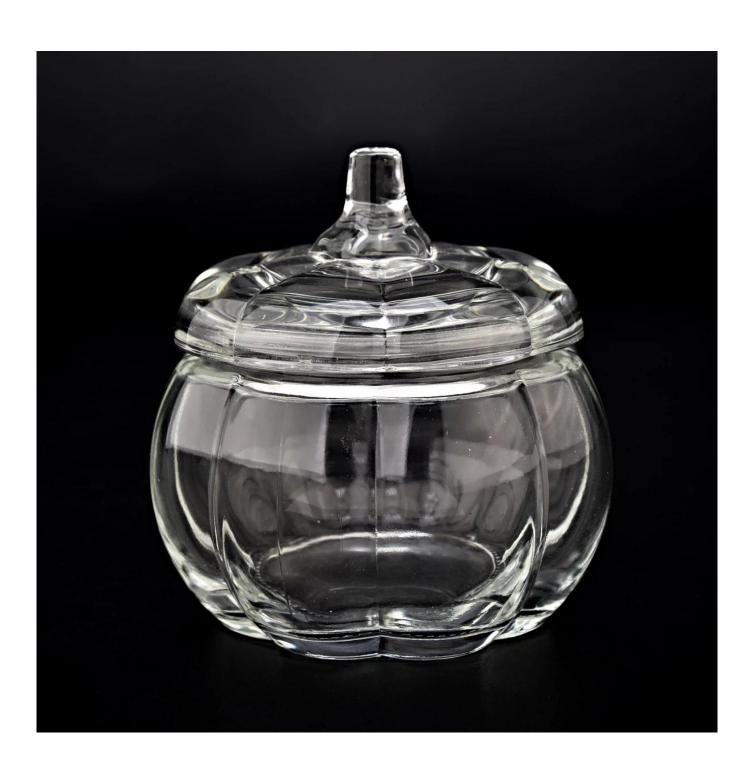

## Beautiful pumpkin-shaped glass candlestick container fot candlestick manufacturing

Sunny Glasswares not only places  $\operatorname{OEM}$  /  $\operatorname{DM}$  orders, but also helps many brands to start with product concepts.

| Measure           | Item:SGHY22070401                                                                   |
|-------------------|-------------------------------------------------------------------------------------|
|                   | lid<br>Dia: 75mm                                                                    |
|                   | Height: 33mm<br>Weight: 65g                                                         |
|                   | Jar<br>Top dia: 63mm                                                                |
|                   | Bottom dia: 59mm<br>Height: 57mm                                                    |
|                   | Weight: 146g<br>Capacity: 160ml                                                     |
|                   | Max diameter: 85mm                                                                  |
| Packing           | Normal packing, Individual gift box, PVC box, window box, color box, white box, etc |
| Delivery time     | Within 35 days after the sample and order confirmed                                 |
| Payment term      | 30% deposit by T/T in advance and the balance against the copy of B/L               |
| Shipment          | By sea,by air,by Express and your shipping agent is acceptable                      |
| Usage<br>Occasion | Home decor,Wedding Decoration,Wedding Favors,Decoration enhancement                 |