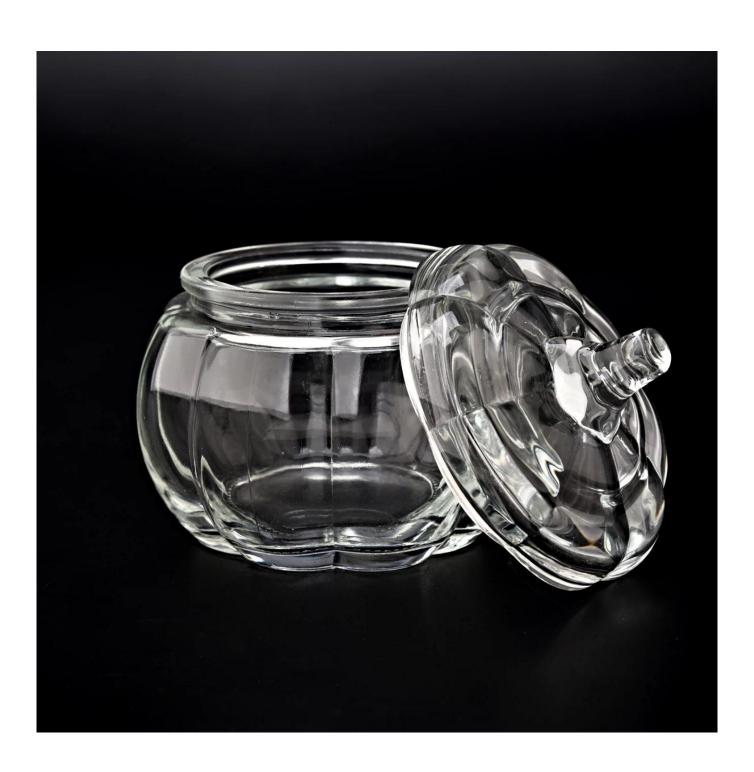

## Beautiful pumpkin-shaped glass candlestick container fot candlestick manufacturing

Sunny Glasswares not only places  $\operatorname{OEM}$  /  $\operatorname{DM}$  orders, but also helps many brands to start with product concepts.

| Measure           | Item:SGHY22070401                                                                   |
|-------------------|-------------------------------------------------------------------------------------|
|                   | lid<br>Dia: 75mm                                                                    |
|                   | Height: 33mm<br>Weight: 65g                                                         |
|                   | Jar<br>Top dia: 63mm                                                                |
|                   | Bottom dia: 59mm<br>Height: 57mm                                                    |
|                   | Weight: 146g<br>Capacity: 160ml                                                     |
|                   | Max diameter: 85mm                                                                  |
| Packing           | Normal packing, Individual gift box, PVC box, window box, color box, white box, etc |
| Delivery time     | Within 35 days after the sample and order confirmed                                 |
| Payment term      | 30% deposit by T/T in advance and the balance against the copy of B/L               |
| Shipment          | By sea,by air,by Express and your shipping agent is acceptable                      |
| Usage<br>Occasion | Home decor,Wedding Decoration,Wedding Favors,Decoration enhancement                 |