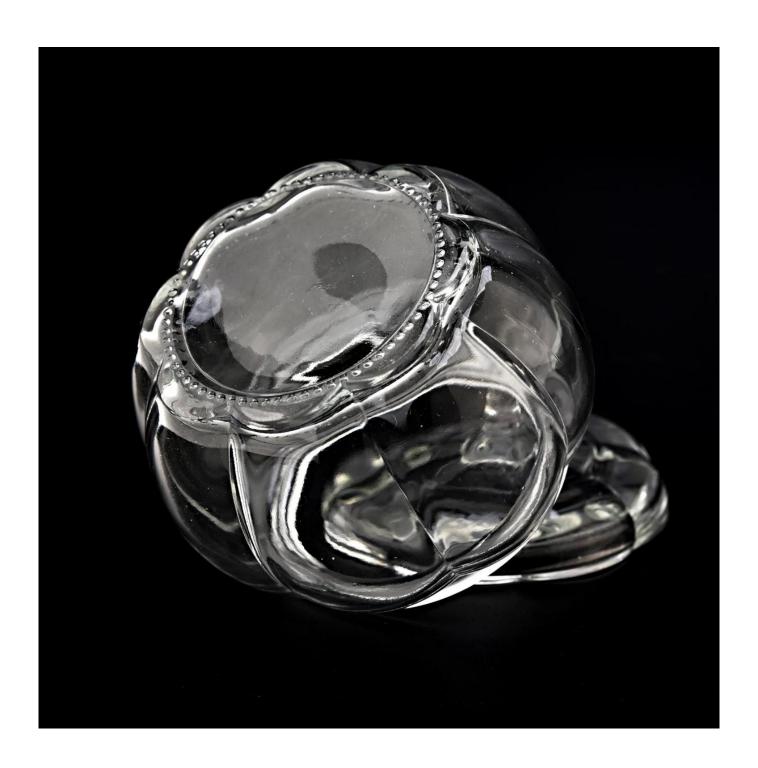

## Beautiful pumpkin-shaped glass candlestick container fot candlestick manufacturing

Sunny Glasswares not only places  $\operatorname{OEM}$  /  $\operatorname{DM}$  orders, but also helps many brands to start with product concepts.

| Measure           | Item:SGHY22070401                                                                   |
|-------------------|-------------------------------------------------------------------------------------|
|                   | lid<br>Dia: 75mm                                                                    |
|                   | Height: 33mm<br>Weight: 65g                                                         |
|                   | Jar<br>Top dia: 63mm                                                                |
|                   | Bottom dia: 59mm<br>Height: 57mm                                                    |
|                   | Weight: 146g<br>Capacity: 160ml                                                     |
|                   | Max diameter: 85mm                                                                  |
| Packing           | Normal packing, Individual gift box, PVC box, window box, color box, white box, etc |
| Delivery time     | Within 35 days after the sample and order confirmed                                 |
| Payment term      | 30% deposit by T/T in advance and the balance against the copy of B/L               |
| Shipment          | By sea,by air,by Express and your shipping agent is acceptable                      |
| Usage<br>Occasion | Home decor,Wedding Decoration,Wedding Favors,Decoration enhancement                 |