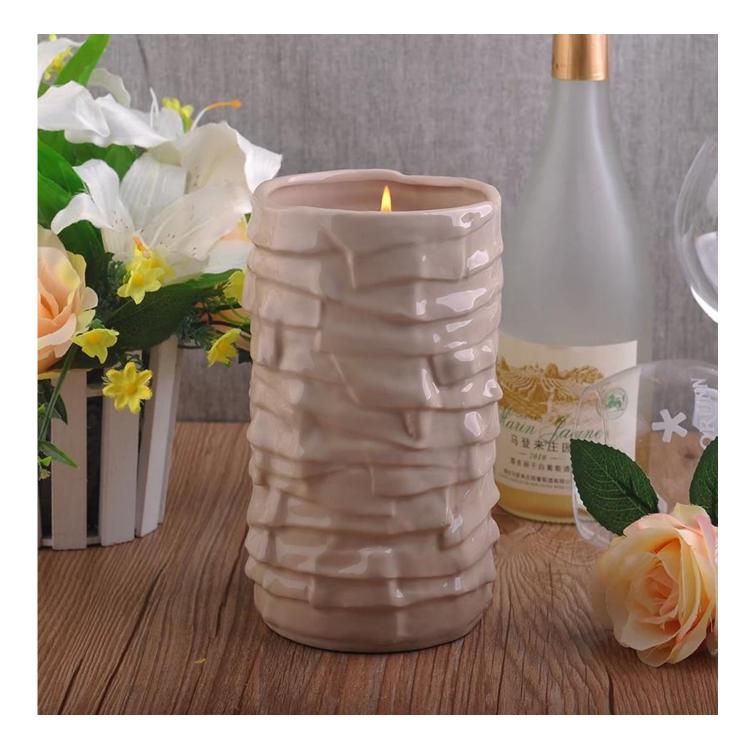

## bark pattern ceramic candle holder

| T:110mm         T:110mm         Filonom | ltem name          | bark pattern ceramic candle holder                                                                                                                                                            |
|-----------------------------------------|--------------------|-----------------------------------------------------------------------------------------------------------------------------------------------------------------------------------------------|
|                                         | Item No.           | SGXJS15043020                                                                                                                                                                                 |
|                                         | Size               | T:110mm*B:110mm*H:200mm                                                                                                                                                                       |
|                                         | Weight             | 723g                                                                                                                                                                                          |
|                                         | Sample<br>time     | <ol> <li>1.5 days if at exist shape and size of products</li> <li>2.15 days if need new shape and size of products</li> </ol>                                                                 |
|                                         | Packing            | Normal safety packing 24pcs/36pcs/48pcs etc. per export carton with egg divider                                                                                                               |
|                                         | MOQ                | 5000pcs                                                                                                                                                                                       |
|                                         | Delivery<br>time   | Within 35 days after order confirmed                                                                                                                                                          |
|                                         | Payment<br>terms   | 30% deposit by T/T in advance, the balance after showing the copy of B/L                                                                                                                      |
|                                         | Product<br>feature | <ol> <li>High quality and competitve prices</li> <li>Meet FDA, SGS,LFGB etc. test</li> <li>Eco-friendly</li> <li>Widely apply to Wedding, party, home, bar etc.</li> <li>Hand made</li> </ol> |