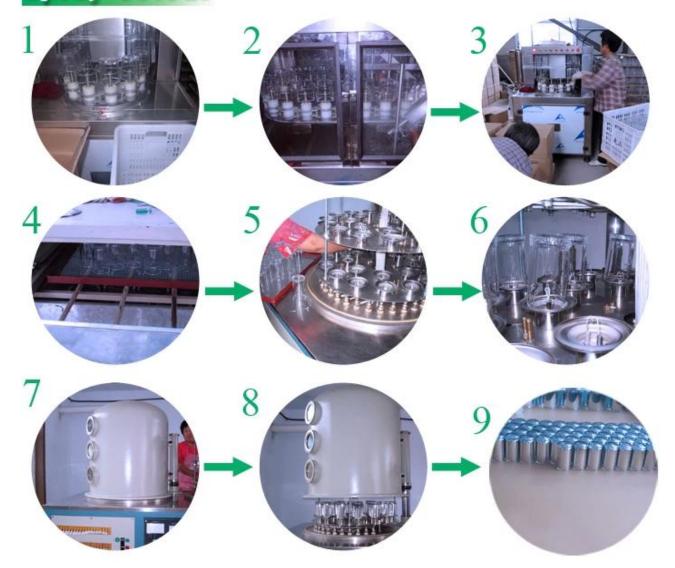

| Delivery<br>time   | Within 35 days after order confirmed                                                                                                                                                          |
|                                         | Payment<br>terms   | 30% deposit by T/T in advance, the balance after showing the copy of B/L                                                                                                                      |
|                                         | Product<br>feature | <ol> <li>High quality and competitve prices</li> <li>Meet FDA, SGS,LFGB etc. test</li> <li>Eco-friendly</li> <li>Widely apply to Wedding, party, home, bar etc.</li> <li>Hand made</li> </ol> |



























Spray colour











For more information, please visit our website: **www.okcandle.com**