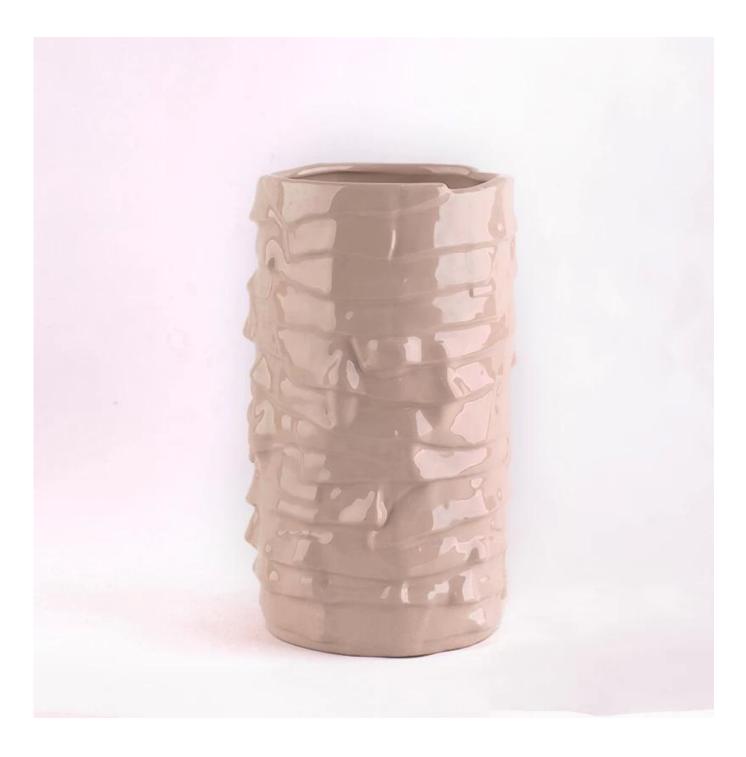

## bark pattern ceramic candle holder

| T:110mm         T:110mm         Filonom | ltem name          | bark pattern ceramic candle holder                                                                                                                                                            |
|-----------------------------------------|--------------------|-----------------------------------------------------------------------------------------------------------------------------------------------------------------------------------------------|
|                                         | Item No.           | SGXJS15043020                                                                                                                                                                                 |
|                                         | Size               | T:110mm*B:110mm*H:200mm                                                                                                                                                                       |
|                                         | Weight             | 723g                                                                                                                                                                                          |
|                                         | Sample<br>time     | <ol> <li>1.5 days if at exist shape and size of products</li> <li>2.15 days if need new shape and size of products</li> </ol>                                                                 |
|                                         | Packing            | Normal safety packing 24pcs/36pcs/48pcs etc. per export carton with egg divider                                                                                                               |
|                                         | MOQ                | 5000pcs                                                                                                                                                                                       |
|                                         | Delivery<br>time   | Within 35 days after order confirmed                                                                                                                                                          |
|                                         | Payment<br>terms   | 30% deposit by T/T in advance, the balance after showing the copy of B/L                                                                                                                      |
|                                         | Product<br>feature | <ol> <li>High quality and competitve prices</li> <li>Meet FDA, SGS,LFGB etc. test</li> <li>Eco-friendly</li> <li>Widely apply to Wedding, party, home, bar etc.</li> <li>Hand made</li> </ol> |