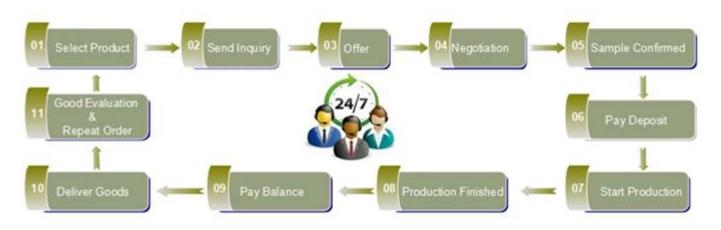

| Delivery<br>time   | Within 35 days after order confirmed                                                                                                                                                          |
|                                         | Payment<br>terms   | 30% deposit by T/T in advance, the balance after showing the copy of B/L                                                                                                                      |
|                                         | Product<br>feature | <ol> <li>High quality and competitve prices</li> <li>Meet FDA, SGS,LFGB etc. test</li> <li>Eco-friendly</li> <li>Widely apply to Wedding, party, home, bar etc.</li> <li>Hand made</li> </ol> |



























Spray colour











For more information, please visit our website: **www.okcandle.com**