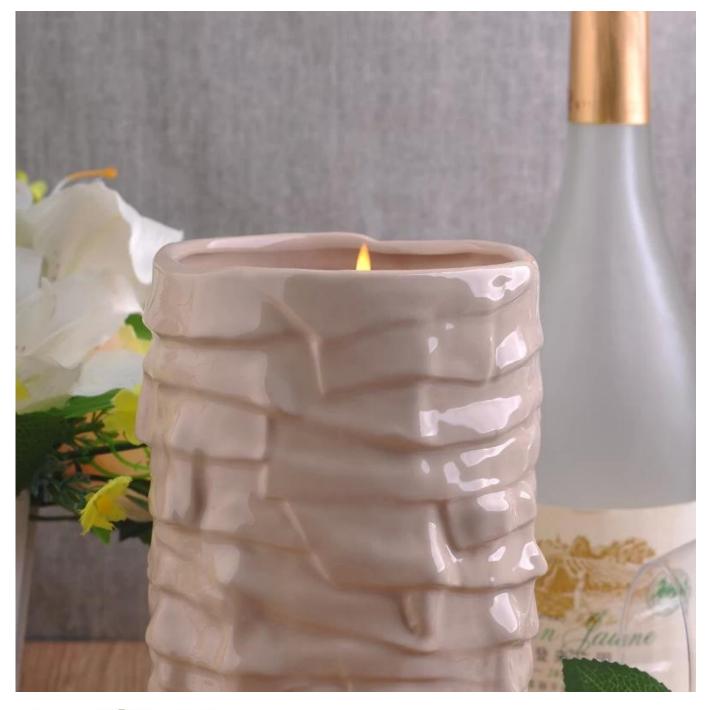

## bark pattern ceramic candle holder

| T:110mm         T:110mm         Filonom | ltem name          | bark pattern ceramic candle holder                                                                                                                                                            |
|-----------------------------------------|--------------------|-----------------------------------------------------------------------------------------------------------------------------------------------------------------------------------------------|
|                                         | Item No.           | SGXJS15043020                                                                                                                                                                                 |
|                                         | Size               | T:110mm*B:110mm*H:200mm                                                                                                                                                                       |
|                                         | Weight             | 723g                                                                                                                                                                                          |
|                                         | Sample<br>time     | <ol> <li>1.5 days if at exist shape and size of products</li> <li>2.15 days if need new shape and size of products</li> </ol>                                                                 |
|                                         | Packing            | Normal safety packing 24pcs/36pcs/48pcs etc. per export carton with egg divider                                                                                                               |
|                                         | MOQ                | 5000pcs                                                                                                                                                                                       |
|                                         | Delivery<br>time   | Within 35 days after order confirmed                                                                                                                                                          |
|                                         | Payment<br>terms   | 30% deposit by T/T in advance, the balance after showing the copy of B/L                                                                                                                      |
|                                         | Product<br>feature | <ol> <li>High quality and competitve prices</li> <li>Meet FDA, SGS,LFGB etc. test</li> <li>Eco-friendly</li> <li>Widely apply to Wedding, party, home, bar etc.</li> <li>Hand made</li> </ol> |