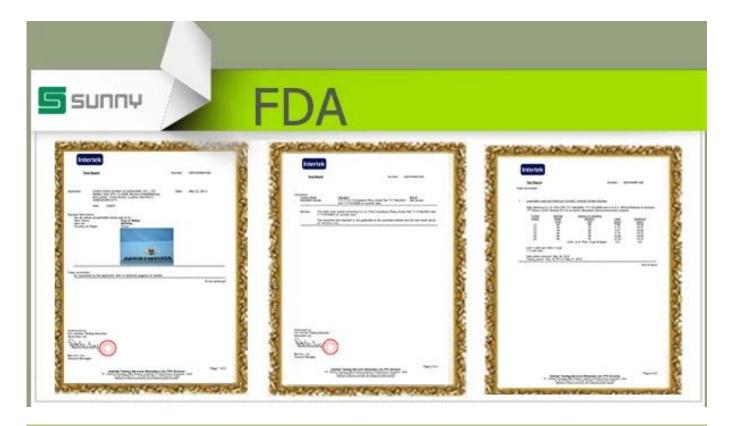

## bark pattern ceramic candle holder

| T:110mm         T:110mm         Filonom | ltem name          | bark pattern ceramic candle holder                                                                                                                                                            |
|-----------------------------------------|--------------------|-----------------------------------------------------------------------------------------------------------------------------------------------------------------------------------------------|
|                                         | Item No.           | SGXJS15043020                                                                                                                                                                                 |
|                                         | Size               | T:110mm*B:110mm*H:200mm                                                                                                                                                                       |
|                                         | Weight             | 723g                                                                                                                                                                                          |
|                                         | Sample<br>time     | <ol> <li>1.5 days if at exist shape and size of products</li> <li>2.15 days if need new shape and size of products</li> </ol>                                                                 |
|                                         | Packing            | Normal safety packing 24pcs/36pcs/48pcs etc. per export carton with egg divider                                                                                                               |
|                                         | MOQ                | 5000pcs                                                                                                                                                                                       |
|                                         | Delivery<br>time   | Within 35 days after order confirmed                                                                                                                                                          |
|                                         | Payment<br>terms   | 30% deposit by T/T in advance, the balance after showing the copy of B/L                                                                                                                      |
|                                         | Product<br>feature | <ol> <li>High quality and competitve prices</li> <li>Meet FDA, SGS,LFGB etc. test</li> <li>Eco-friendly</li> <li>Widely apply to Wedding, party, home, bar etc.</li> <li>Hand made</li> </ol> |