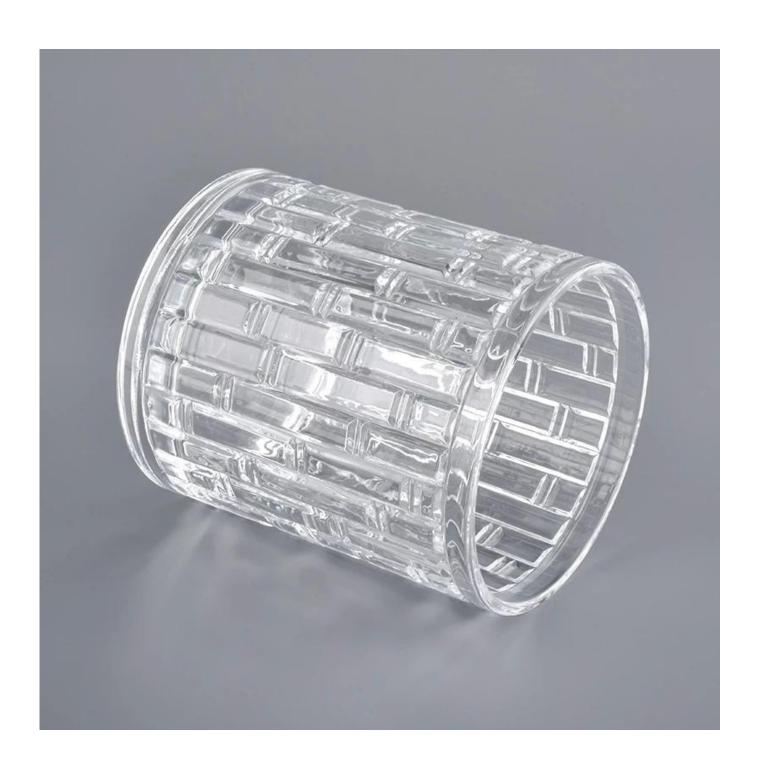

| bamboo joint pattern scent | ed candle vessels clear glass |
|----------------------------|-------------------------------|
|                            |                               |
|                            |                               |
|                            |                               |
|                            |                               |
|                            |                               |
|                            |                               |
|                            |                               |
|                            |                               |
|                            |                               |
|                            |                               |
|                            |                               |
|                            |                               |