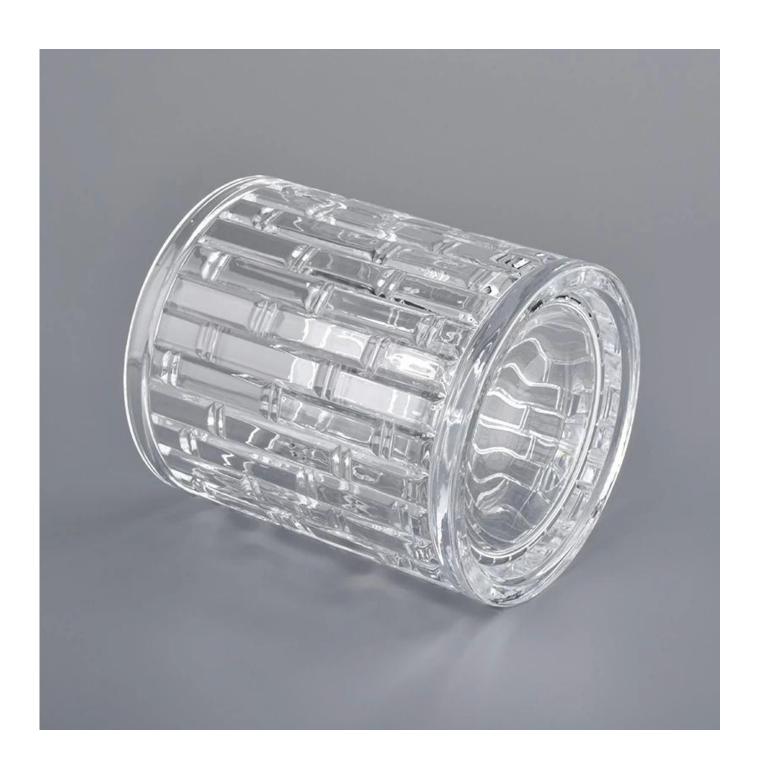

| bamboo joint pattern scent | ed candle vessels clear glass |
|----------------------------|-------------------------------|
|                            |                               |
|                            |                               |
|                            |                               |
|                            |                               |
|                            |                               |
|                            |                               |
|                            |                               |
|                            |                               |
|                            |                               |
|                            |                               |
|                            |                               |
|                            |                               |