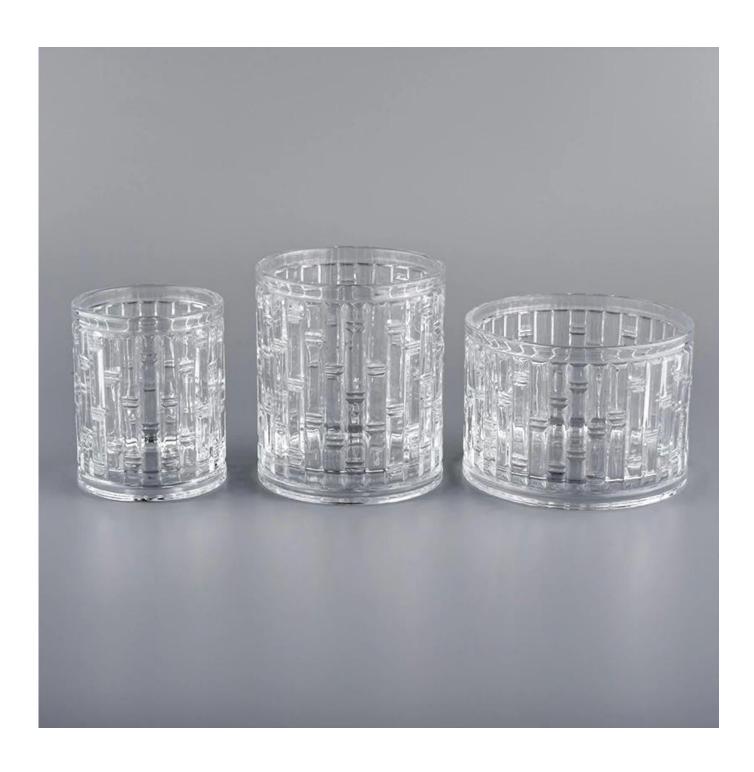

| bamboo joint pattern scent | ed candle vessels clear glass |
|----------------------------|-------------------------------|
|                            |                               |
|                            |                               |
|                            |                               |
|                            |                               |
|                            |                               |
|                            |                               |
|                            |                               |
|                            |                               |
|                            |                               |
|                            |                               |
|                            |                               |
|                            |                               |

#### **Product Details**

| Item number. | SGHY20051905                                  |  |
|--------------|-----------------------------------------------|--|
| Material     | glass                                         |  |
| craft        | Luxury Matte Black Glass Candle Jar With Logo |  |