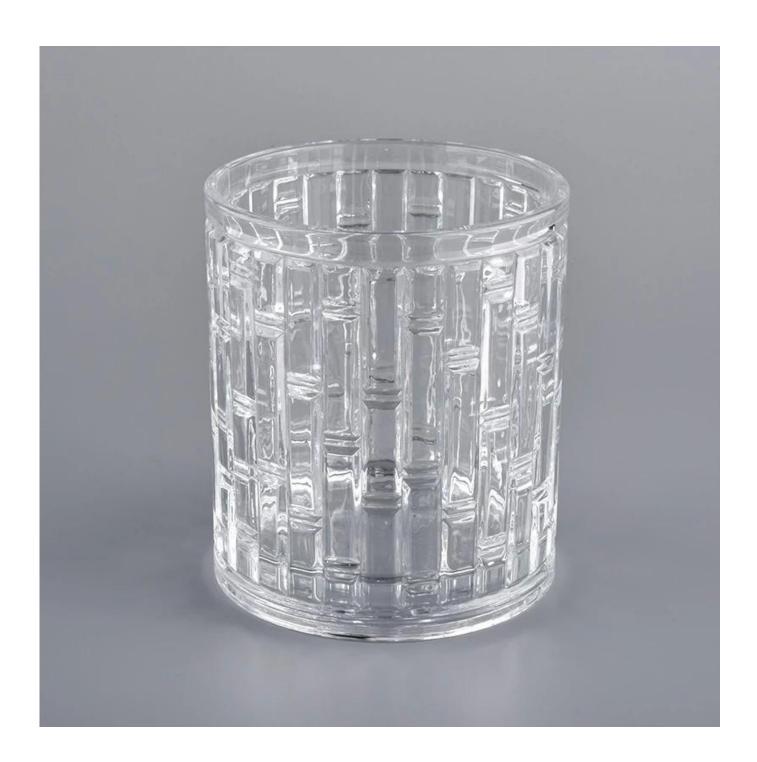

| bamboo joint pattern scent | ed candle vessels clear glass |
|----------------------------|-------------------------------|
|                            |                               |
|                            |                               |
|                            |                               |
|                            |                               |
|                            |                               |
|                            |                               |
|                            |                               |
|                            |                               |
|                            |                               |
|                            |                               |
|                            |                               |
|                            |                               |