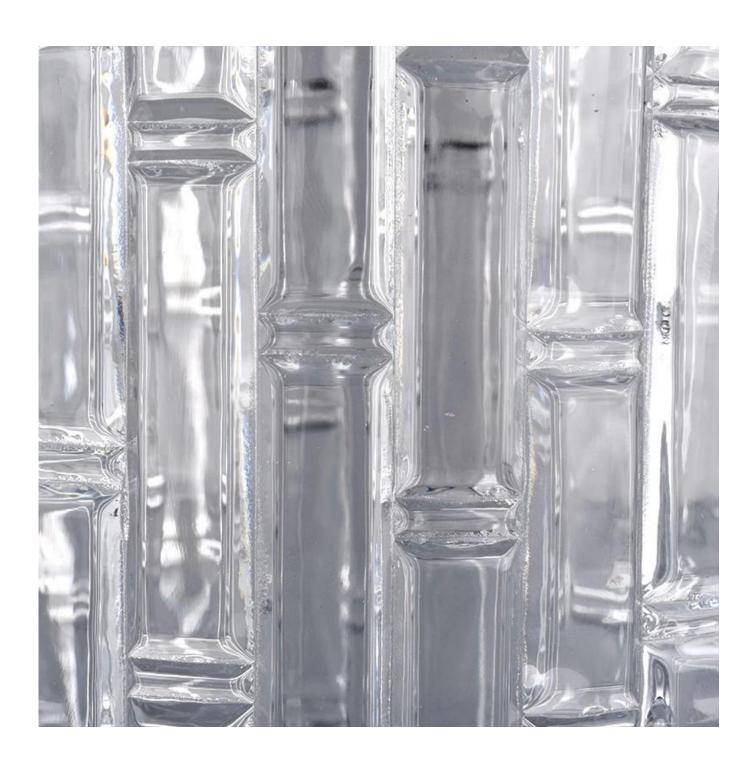

| bamboo joint pattern scent | ed candle vessels clear glass |
|----------------------------|-------------------------------|
|                            |                               |
|                            |                               |
|                            |                               |
|                            |                               |
|                            |                               |
|                            |                               |
|                            |                               |
|                            |                               |
|                            |                               |
|                            |                               |
|                            |                               |
|                            |                               |