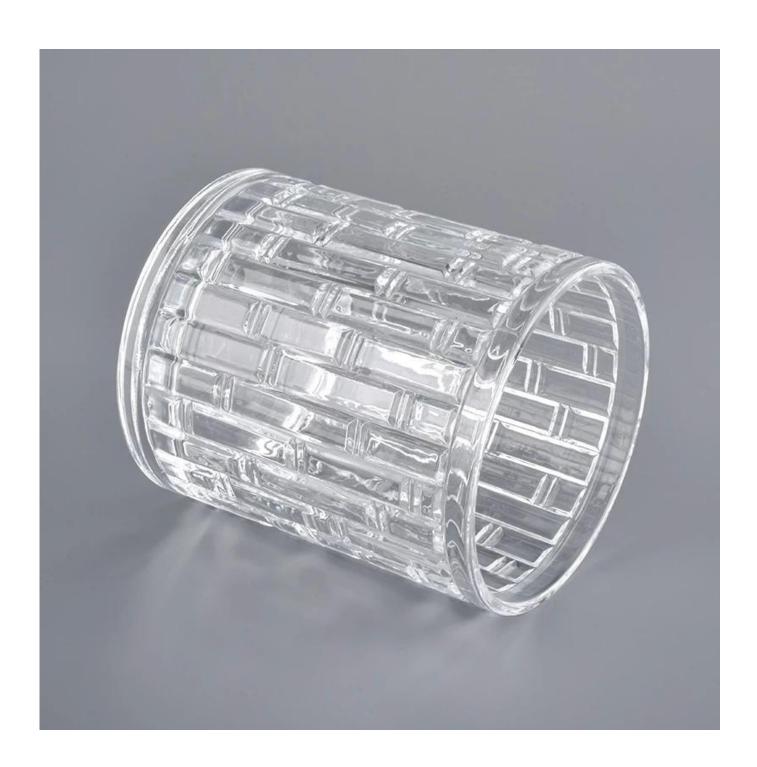

bamboo joint pattern glass candle jars for wax

- 1) Sunny Group has offered glassware for 26 years with all kinds of products being exported to more than 30 countries and regions.
- 2) Focusing on luxury fragrance products in the latest 10 years, Sunny Glassware is the supplier of 80% fragrance brands in the United States.
- 3) Sunny adapts extra six steps for inspection of shipments. No (major) quality complaints on products produced for nine consecutive years.

#### **Product Details**

| Item number. | SGHY20051905                                  |  |
|--------------|-----------------------------------------------|--|
| Material     | glass                                         |  |
| craft        | Luxury Matte Black Glass Candle Jar With Logo |  |