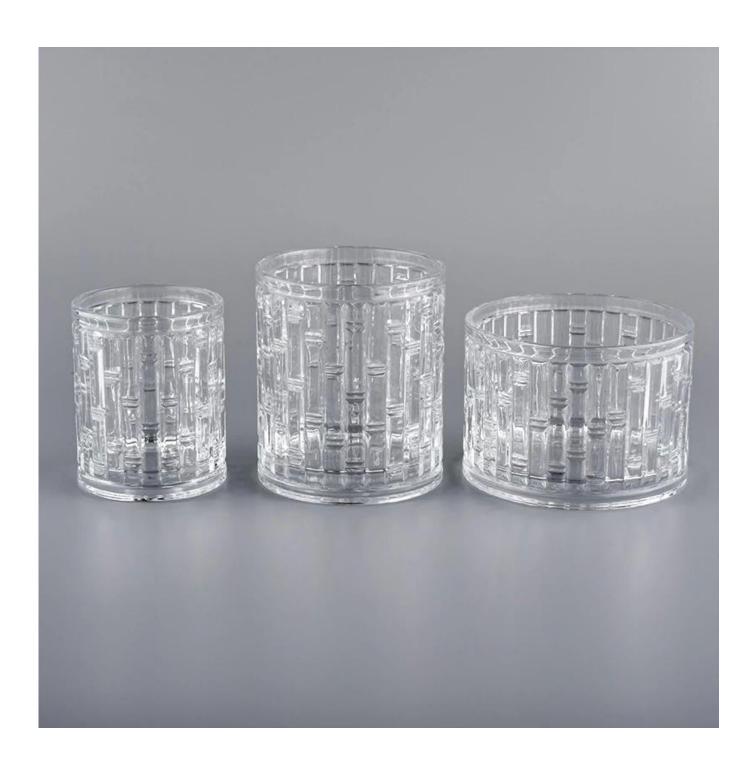

bamboo joint pattern glass candle jars for wax

- 1) Sunny Group has offered glassware for 26 years with all kinds of products being exported to more than 30 countries and regions.
- 2) Focusing on luxury fragrance products in the latest 10 years, Sunny Glassware is the supplier of 80% fragrance brands in the United States.
- 3) Sunny adapts extra six steps for inspection of shipments. No (major) quality complaints on products produced for nine consecutive years.

#### **Product Details**

| Item number. | SGHY20051905                                  |  |
|--------------|-----------------------------------------------|--|
| Material     | glass                                         |  |
| craft        | Luxury Matte Black Glass Candle Jar With Logo |  |