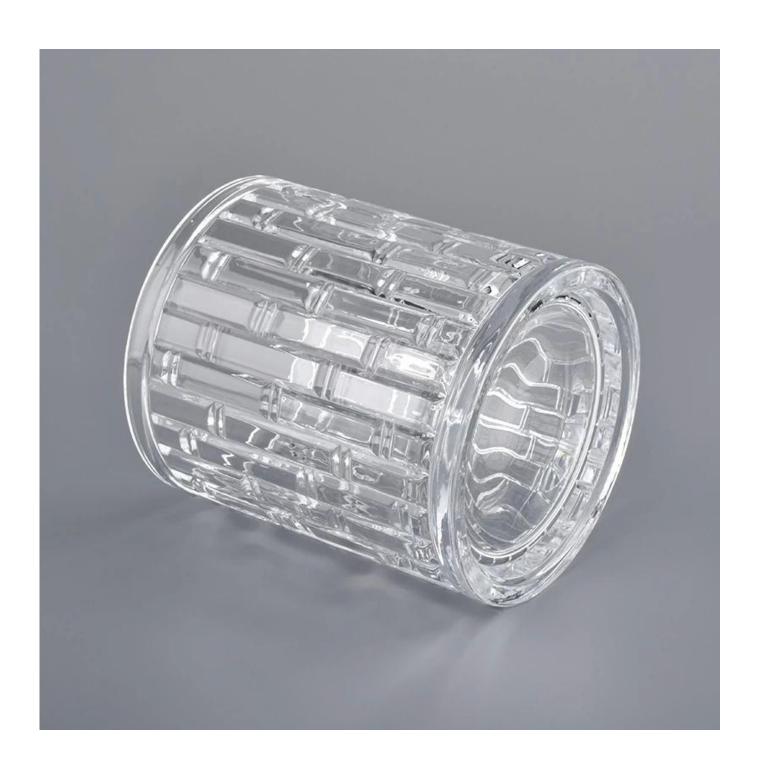

bamboo joint pattern glass candle jars for wax

- 1) Sunny Group has offered glassware for 26 years with all kinds of products being exported to more than 30 countries and regions.
- 2) Focusing on luxury fragrance products in the latest 10 years, Sunny Glassware is the supplier of 80% fragrance brands in the United States.
- 3) Sunny adapts extra six steps for inspection of shipments. No (major) quality complaints on products produced for nine consecutive years.

#### **Product Details**

| Item number. | SGHY20051905                                  |  |
|--------------|-----------------------------------------------|--|
| Material     | glass                                         |  |
| craft        | Luxury Matte Black Glass Candle Jar With Logo |  |