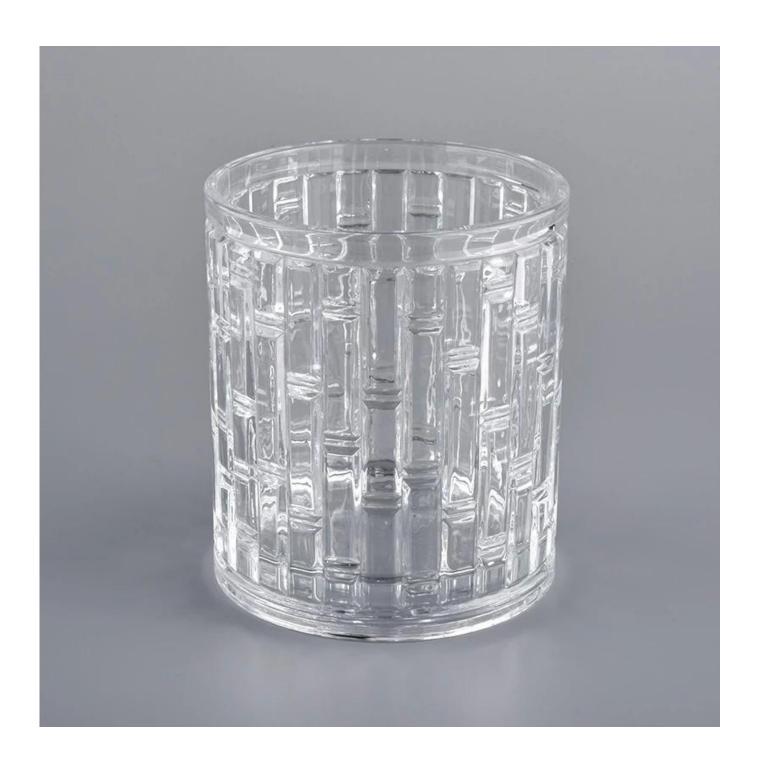

bamboo joint pattern glass candle jars for wax

- 1) Sunny Group has offered glassware for 26 years with all kinds of products being exported to more than 30 countries and regions.
- 2) Focusing on luxury fragrance products in the latest 10 years, Sunny Glassware is the supplier of 80% fragrance brands in the United States.
- 3) Sunny adapts extra six steps for inspection of shipments. No (major) quality complaints on products produced for nine consecutive years.

#### **Product Details**

| Item number. | SGHY20051905                                  |  |
|--------------|-----------------------------------------------|--|
| Material     | glass                                         |  |
| craft        | Luxury Matte Black Glass Candle Jar With Logo |  |