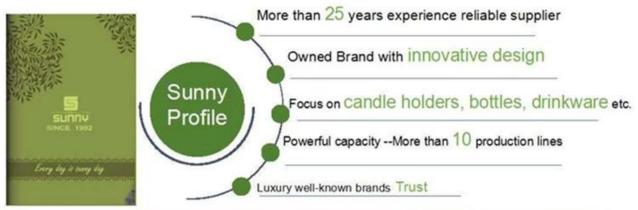

the balance after showing copy of L/C                                                                                                                                                                |
| Certification    | ASTM Test (for candle holder)                                                                                                                                                                                                          |
| For your choice  | 1, Any logo printing on glass body 2, Any color painted, frosted, electroplating, logo laser for the finish 3, Special packing like shrink wrap, color gift box, white box etc 4, Any shape, size meet your need                       |













^ Trade Show Visiting

<< Office Visiting

## Shenzhen Sunny Glassware Co.,Ltd







**Homepage back**