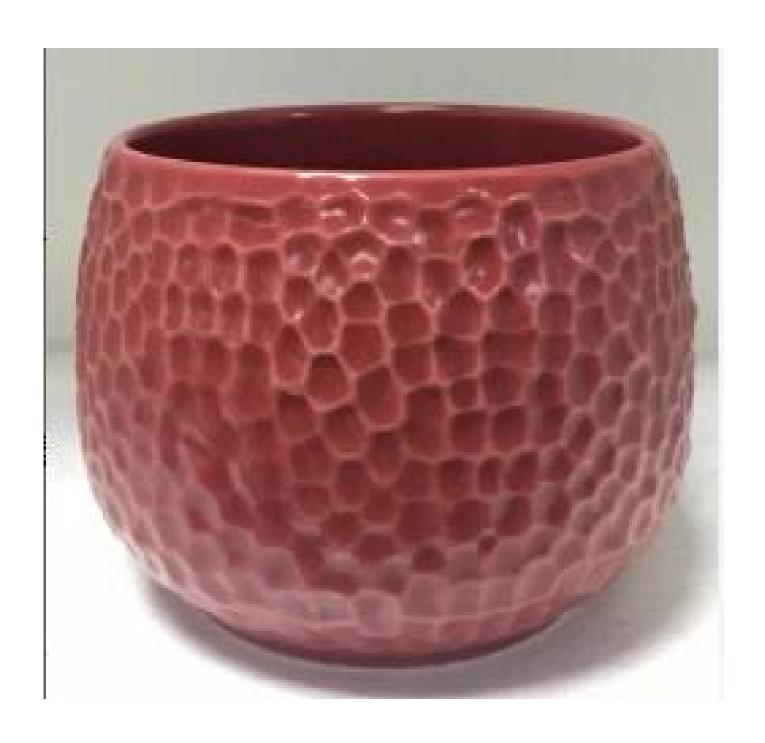

## ball shaped dot debossed ceramic candle containers

| Size             | Top dia: 100mm Bottom dia: 120mm Height: 86mm Weight: 324g                                                                                                                                                                             |
|------------------|----------------------------------------------------------------------------------------------------------------------------------------------------------------------------------------------------------------------------------------|
|                  | Capacity: 455ml  Sample time: 7 days  Mass production time: 30 days after the order confirmed  Product capacity: 300000-400000 every month  Payment terms: 30% deposit by T/T in advance and the balance after showing the copy of B/L |
| color            | Any color printing on ceramic are available                                                                                                                                                                                            |
| Material         | ceramic                                                                                                                                                                                                                                |
| Sample           | 7days                                                                                                                                                                                                                                  |
| Terms of payment | 30% deposit by T/T in advance and the balance after showing copy of L/C                                                                                                                                                                |
| Certification    | ASTM Test (for candle holder)                                                                                                                                                                                                          |
| For your choice  | 1, Any logo printing on glass body 2, Any color painted, frosted, electroplating, logo laser for the finish 3, Special packing like shrink wrap, color gift box, white box etc 4, Any shape, size meet your need                       |