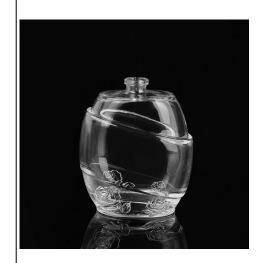

## ball shape flower pattern perfume bottle

| Item name       | ball shape flower pattern perfume bottle                                                                                                                             |
|-----------------|----------------------------------------------------------------------------------------------------------------------------------------------------------------------|
| Item No.        | SGGW15061916                                                                                                                                                         |
| Size            | T:50*34mm*B:51*36mm*H:86mm                                                                                                                                           |
| Capacity/Weight | 100ml/163g                                                                                                                                                           |
| Sample time     | <ul><li>1.5 days if at exist shape and size of products</li><li>2.15 days if need new shape and size of products</li></ul>                                           |
| Packing         | Normal safety packing<br>72pcs/144pcs etc. per export<br>carton with egg divider                                                                                     |
| MOQ             | 10000pcs                                                                                                                                                             |
| Delivery time   | Within 35 days after order confirmed                                                                                                                                 |
| Payment terms   | 30% deposit by T/T in advance, the balance after showing the copy of B/L                                                                                             |
| Product feature | 1.High quality and competitve prices 2.Meet FDA, SGS,LFGB etc. test 3.Eco-friendly 4.Widely apply to Wedding, party, home, bar and personer care etc. 5.Machine made |