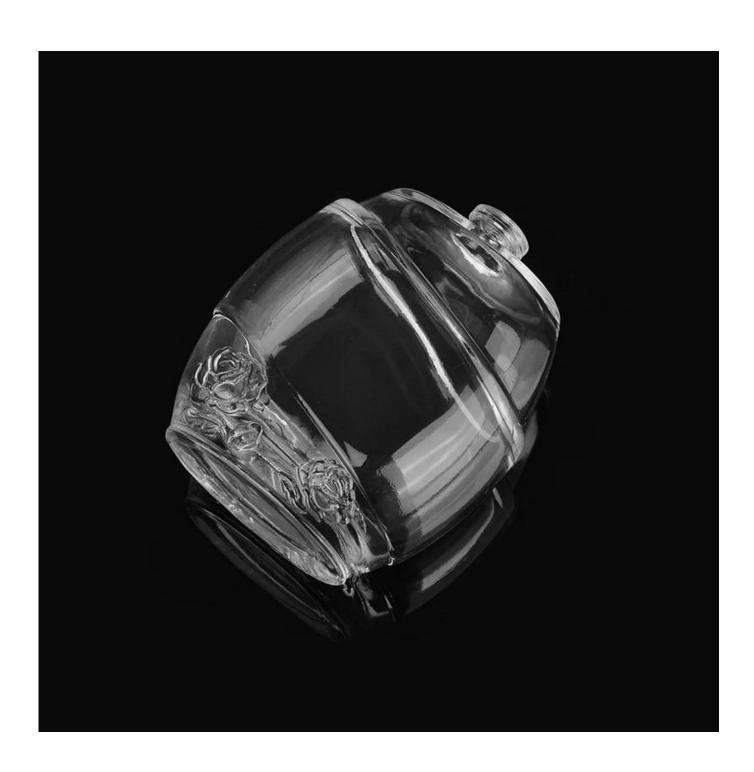

## ball shape flower pattern perfume bottle

| Item name       | ball shape flower pattern perfume bottle                                                                                                                             |
|-----------------|----------------------------------------------------------------------------------------------------------------------------------------------------------------------|
| Item No.        | SGGW15061916                                                                                                                                                         |
| Size            | T:50*34mm*B:51*36mm*H:86mm                                                                                                                                           |
| Capacity/Weight | 100ml/163g                                                                                                                                                           |
| Sample time     | <ul><li>1.5 days if at exist shape and size of products</li><li>2.15 days if need new shape and size of products</li></ul>                                           |
| Packing         | Normal safety packing<br>72pcs/144pcs etc. per export<br>carton with egg divider                                                                                     |
| MOQ             | 10000pcs                                                                                                                                                             |
| Delivery time   | Within 35 days after order confirmed                                                                                                                                 |
| Payment terms   | 30% deposit by T/T in advance, the balance after showing the copy of B/L                                                                                             |
| Product feature | 1.High quality and competitve prices 2.Meet FDA, SGS,LFGB etc. test 3.Eco-friendly 4.Widely apply to Wedding, party, home, bar and personer care etc. 5.Machine made |