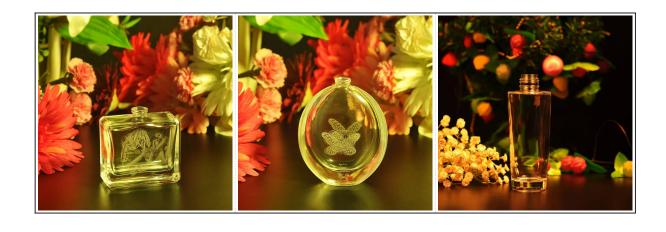

## ball shape flower pattern perfume bottle

| Item name       | ball shape flower pattern perfume bottle                                                                                                                             |
|-----------------|----------------------------------------------------------------------------------------------------------------------------------------------------------------------|
| Item No.        | SGGW15061916                                                                                                                                                         |
| Size            | T:50*34mm*B:51*36mm*H:86mm                                                                                                                                           |
| Capacity/Weight | 100ml/163g                                                                                                                                                           |
| Sample time     | <ul><li>1.5 days if at exist shape and size of products</li><li>2.15 days if need new shape and size of products</li></ul>                                           |
| Packing         | Normal safety packing<br>72pcs/144pcs etc. per export<br>carton with egg divider                                                                                     |
| MOQ             | 10000pcs                                                                                                                                                             |
| Delivery time   | Within 35 days after order confirmed                                                                                                                                 |
| Payment terms   | 30% deposit by T/T in advance, the balance after showing the copy of B/L                                                                                             |
| Product feature | 1.High quality and competitve prices 2.Meet FDA, SGS,LFGB etc. test 3.Eco-friendly 4.Widely apply to Wedding, party, home, bar and personer care etc. 5.Machine made |