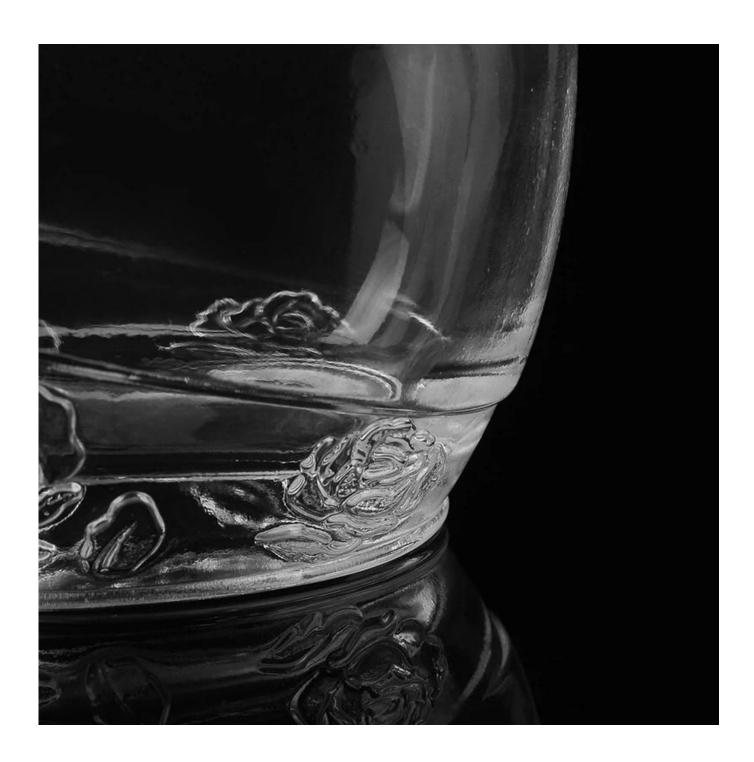

## ball shape flower pattern perfume bottle

| Item name       | ball shape flower pattern perfume bottle                                                                                                                             |
|-----------------|----------------------------------------------------------------------------------------------------------------------------------------------------------------------|
| Item No.        | SGGW15061916                                                                                                                                                         |
| Size            | T:50*34mm*B:51*36mm*H:86mm                                                                                                                                           |
| Capacity/Weight | 100ml/163g                                                                                                                                                           |
| Sample time     | <ul><li>1.5 days if at exist shape and size of products</li><li>2.15 days if need new shape and size of products</li></ul>                                           |
| Packing         | Normal safety packing<br>72pcs/144pcs etc. per export<br>carton with egg divider                                                                                     |
| MOQ             | 10000pcs                                                                                                                                                             |
| Delivery time   | Within 35 days after order confirmed                                                                                                                                 |
| Payment terms   | 30% deposit by T/T in advance, the balance after showing the copy of B/L                                                                                             |
| Product feature | 1.High quality and competitve prices 2.Meet FDA, SGS,LFGB etc. test 3.Eco-friendly 4.Widely apply to Wedding, party, home, bar and personer care etc. 5.Machine made |