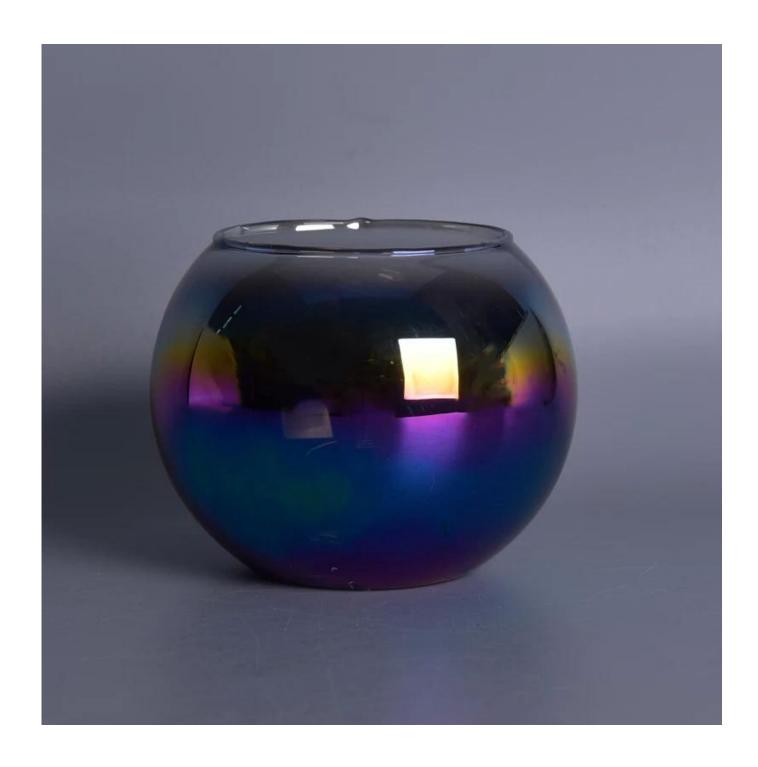

## ball shape decor iridescence lantern glass candle jar

## Product Details

| Article number.         | SGLYP17042431                                                                                                                                                                                                                                                                                                                                                |
|-------------------------|--------------------------------------------------------------------------------------------------------------------------------------------------------------------------------------------------------------------------------------------------------------------------------------------------------------------------------------------------------------|
| Material                | High White Soda Lime Glass                                                                                                                                                                                                                                                                                                                                   |
| Craft                   | Machine Made Glass Candle Holders                                                                                                                                                                                                                                                                                                                            |
| Samples time            | <ol> <li>5 days, if the shapes and sizes are existing</li> <li>15 days, if you need a new shape and size</li> </ol>                                                                                                                                                                                                                                          |
| Packaging               | Normal packing 24 or 36pcs in a carton export cardboard partitions                                                                                                                                                                                                                                                                                           |
| Product Capacity        | 500,000 ~ 1,000,000 pieces per month                                                                                                                                                                                                                                                                                                                         |
| Delivery                | Within 35 days after sample approved and order                                                                                                                                                                                                                                                                                                               |
| Payment conditions      | 30% deposit by T / T in advance and balance against B / L copy                                                                                                                                                                                                                                                                                               |
| Shipping                | By sea, by air, by express and the delivery agent it is acceptable                                                                                                                                                                                                                                                                                           |
| Product characteristics | <ol> <li>Suitable for use in the pub, hotel, restaurants, homes, etc.</li> <li>A professional Q / C for quality control</li> <li>Competitive price and quality</li> </ol>                                                                                                                                                                                    |
| For your choice         | <ol> <li>Any logo printing on glass are welcomed.</li> <li>Any color painted, cold, electroplating, painting laser cutting for finishing</li> <li>Special package as shrink film, color gift box, white gift box, etc.</li> <li>Open a new form of glass, wood, plastic or metal as you like</li> <li>Various sizes and shapes to suit your needs</li> </ol> |