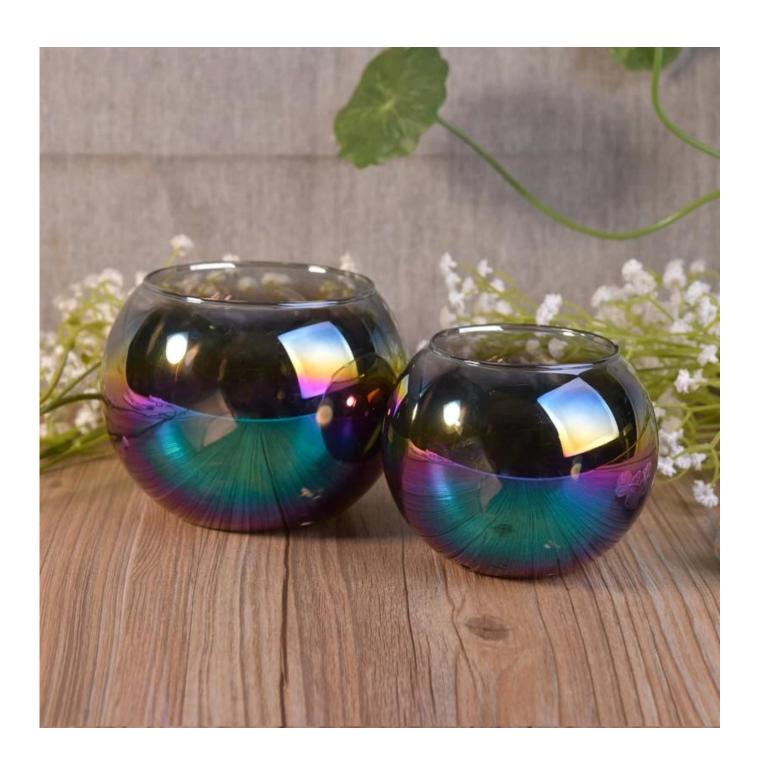

## ball shape decor iridescence lantern glass candle jar

## Product Details

| Article number.         | SGLYP17042431                                                                                                                                                                                                                                                                                                                                                |
|-------------------------|--------------------------------------------------------------------------------------------------------------------------------------------------------------------------------------------------------------------------------------------------------------------------------------------------------------------------------------------------------------|
| Material                | High White Soda Lime Glass                                                                                                                                                                                                                                                                                                                                   |
| Craft                   | Machine Made Glass Candle Holders                                                                                                                                                                                                                                                                                                                            |
| Samples time            | <ol> <li>5 days, if the shapes and sizes are existing</li> <li>15 days, if you need a new shape and size</li> </ol>                                                                                                                                                                                                                                          |
| Packaging               | Normal packing 24 or 36pcs in a carton export cardboard partitions                                                                                                                                                                                                                                                                                           |
| Product Capacity        | 500,000 ~ 1,000,000 pieces per month                                                                                                                                                                                                                                                                                                                         |
| Delivery                | Within 35 days after sample approved and order                                                                                                                                                                                                                                                                                                               |
| Payment conditions      | 30% deposit by T / T in advance and balance against B / L copy                                                                                                                                                                                                                                                                                               |
| Shipping                | By sea, by air, by express and the delivery agent it is acceptable                                                                                                                                                                                                                                                                                           |
| Product characteristics | <ol> <li>Suitable for use in the pub, hotel, restaurants, homes, etc.</li> <li>A professional Q / C for quality control</li> <li>Competitive price and quality</li> </ol>                                                                                                                                                                                    |
| For your choice         | <ol> <li>Any logo printing on glass are welcomed.</li> <li>Any color painted, cold, electroplating, painting laser cutting for finishing</li> <li>Special package as shrink film, color gift box, white gift box, etc.</li> <li>Open a new form of glass, wood, plastic or metal as you like</li> <li>Various sizes and shapes to suit your needs</li> </ol> |