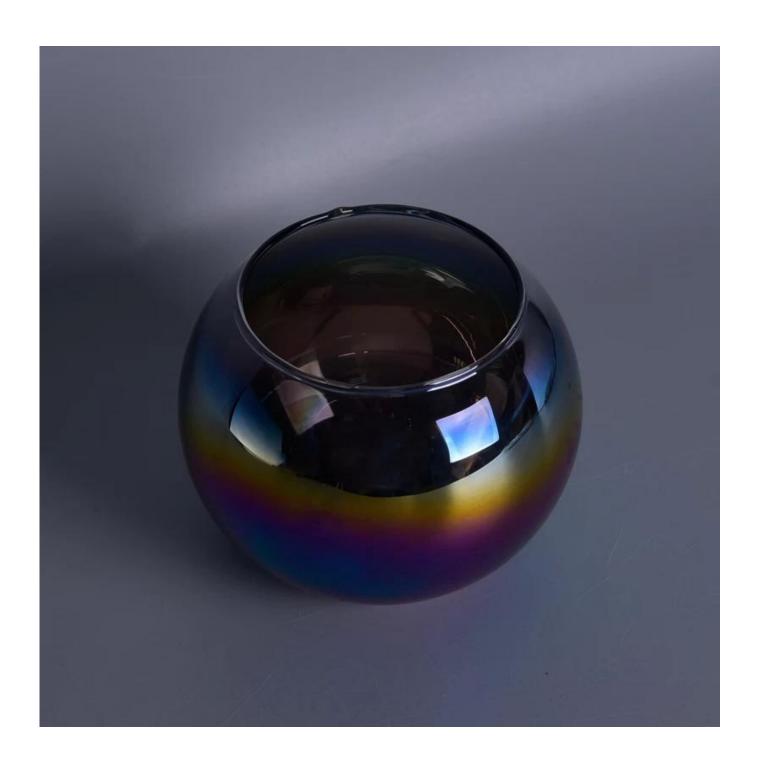

## ball shape decor iridescence lantern glass candle jar

## Product Details

| Article number.         | SGLYP17042431                                                                                                                                                                                                                                                                                                                                                |
|-------------------------|--------------------------------------------------------------------------------------------------------------------------------------------------------------------------------------------------------------------------------------------------------------------------------------------------------------------------------------------------------------|
| Material                | High White Soda Lime Glass                                                                                                                                                                                                                                                                                                                                   |
| Craft                   | Machine Made Glass Candle Holders                                                                                                                                                                                                                                                                                                                            |
| Samples time            | <ol> <li>5 days, if the shapes and sizes are existing</li> <li>15 days, if you need a new shape and size</li> </ol>                                                                                                                                                                                                                                          |
| Packaging               | Normal packing 24 or 36pcs in a carton export cardboard partitions                                                                                                                                                                                                                                                                                           |
| Product Capacity        | 500,000 ~ 1,000,000 pieces per month                                                                                                                                                                                                                                                                                                                         |
| Delivery                | Within 35 days after sample approved and order                                                                                                                                                                                                                                                                                                               |
| Payment conditions      | 30% deposit by T / T in advance and balance against B / L copy                                                                                                                                                                                                                                                                                               |
| Shipping                | By sea, by air, by express and the delivery agent it is acceptable                                                                                                                                                                                                                                                                                           |
| Product characteristics | <ol> <li>Suitable for use in the pub, hotel, restaurants, homes, etc.</li> <li>A professional Q / C for quality control</li> <li>Competitive price and quality</li> </ol>                                                                                                                                                                                    |
| For your choice         | <ol> <li>Any logo printing on glass are welcomed.</li> <li>Any color painted, cold, electroplating, painting laser cutting for finishing</li> <li>Special package as shrink film, color gift box, white gift box, etc.</li> <li>Open a new form of glass, wood, plastic or metal as you like</li> <li>Various sizes and shapes to suit your needs</li> </ol> |