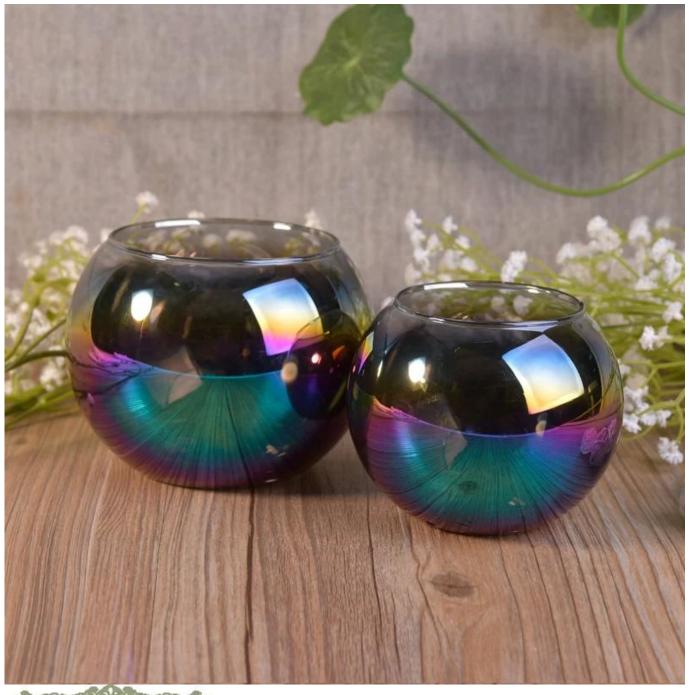

## ball shape decor iridescence lantern glass candle jar

## Product Details

| Article number.         | SGLYP17042431                                                                                                                                                                                                                                                                                                                                                |
|-------------------------|--------------------------------------------------------------------------------------------------------------------------------------------------------------------------------------------------------------------------------------------------------------------------------------------------------------------------------------------------------------|
| Material                | High White Soda Lime Glass                                                                                                                                                                                                                                                                                                                                   |
| Craft                   | Machine Made Glass Candle Holders                                                                                                                                                                                                                                                                                                                            |
| Samples time            | <ol> <li>5 days, if the shapes and sizes are existing</li> <li>15 days, if you need a new shape and size</li> </ol>                                                                                                                                                                                                                                          |
| Packaging               | Normal packing 24 or 36pcs in a carton export cardboard partitions                                                                                                                                                                                                                                                                                           |
| Product Capacity        | 500,000 ~ 1,000,000 pieces per month                                                                                                                                                                                                                                                                                                                         |
| Delivery                | Within 35 days after sample approved and order                                                                                                                                                                                                                                                                                                               |
| Payment conditions      | 30% deposit by T / T in advance and balance against B / L copy                                                                                                                                                                                                                                                                                               |
| Shipping                | By sea, by air, by express and the delivery agent it is acceptable                                                                                                                                                                                                                                                                                           |
| Product characteristics | <ol> <li>Suitable for use in the pub, hotel, restaurants, homes, etc.</li> <li>A professional Q / C for quality control</li> <li>Competitive price and quality</li> </ol>                                                                                                                                                                                    |
| For your choice         | <ol> <li>Any logo printing on glass are welcomed.</li> <li>Any color painted, cold, electroplating, painting laser cutting for finishing</li> <li>Special package as shrink film, color gift box, white gift box, etc.</li> <li>Open a new form of glass, wood, plastic or metal as you like</li> <li>Various sizes and shapes to suit your needs</li> </ol> |