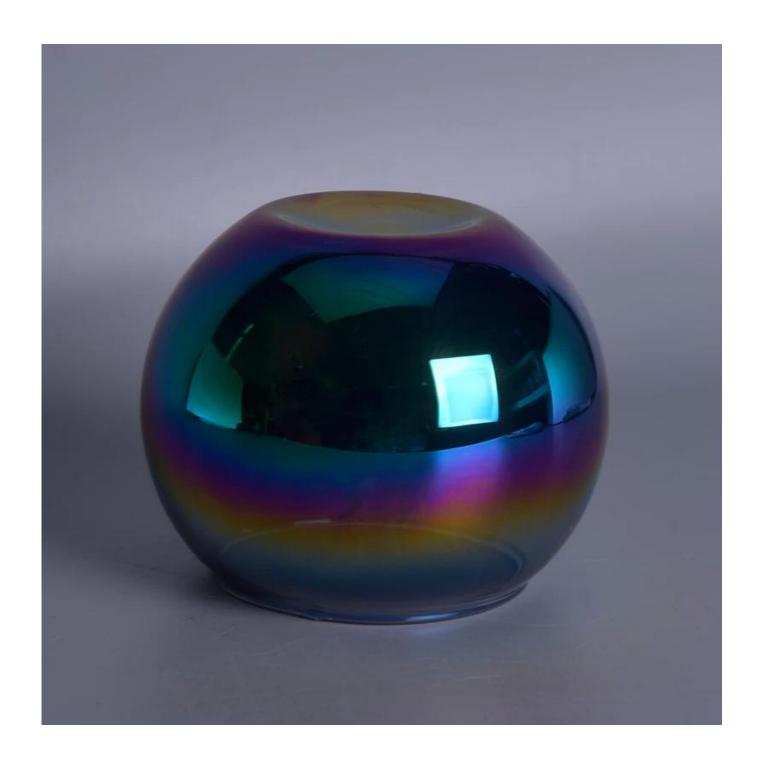

## ball shape decor iridescence lantern glass candle jar

## Product Details

| Article number.         | SGLYP17042431                                                                                                                                                                                                                                                                                                                                                |
|-------------------------|--------------------------------------------------------------------------------------------------------------------------------------------------------------------------------------------------------------------------------------------------------------------------------------------------------------------------------------------------------------|
| Material                | High White Soda Lime Glass                                                                                                                                                                                                                                                                                                                                   |
| Craft                   | Machine Made Glass Candle Holders                                                                                                                                                                                                                                                                                                                            |
| Samples time            | <ol> <li>5 days, if the shapes and sizes are existing</li> <li>15 days, if you need a new shape and size</li> </ol>                                                                                                                                                                                                                                          |
| Packaging               | Normal packing 24 or 36pcs in a carton export cardboard partitions                                                                                                                                                                                                                                                                                           |
| Product Capacity        | 500,000 ~ 1,000,000 pieces per month                                                                                                                                                                                                                                                                                                                         |
| Delivery                | Within 35 days after sample approved and order                                                                                                                                                                                                                                                                                                               |
| Payment conditions      | 30% deposit by T / T in advance and balance against B / L copy                                                                                                                                                                                                                                                                                               |
| Shipping                | By sea, by air, by express and the delivery agent it is acceptable                                                                                                                                                                                                                                                                                           |
| Product characteristics | <ol> <li>Suitable for use in the pub, hotel, restaurants, homes, etc.</li> <li>A professional Q / C for quality control</li> <li>Competitive price and quality</li> </ol>                                                                                                                                                                                    |
| For your choice         | <ol> <li>Any logo printing on glass are welcomed.</li> <li>Any color painted, cold, electroplating, painting laser cutting for finishing</li> <li>Special package as shrink film, color gift box, white gift box, etc.</li> <li>Open a new form of glass, wood, plastic or metal as you like</li> <li>Various sizes and shapes to suit your needs</li> </ol> |