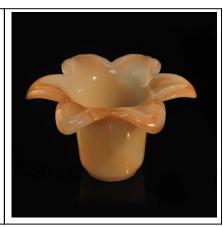

## ball shape decor iridescence lantern glass candle jar

## Product Details

| Article number.         | SGLYP17042431                                                                                                                                                                                                                                                                                                                                                |
|-------------------------|--------------------------------------------------------------------------------------------------------------------------------------------------------------------------------------------------------------------------------------------------------------------------------------------------------------------------------------------------------------|
| Material                | High White Soda Lime Glass                                                                                                                                                                                                                                                                                                                                   |
| Craft                   | Machine Made Glass Candle Holders                                                                                                                                                                                                                                                                                                                            |
| Samples time            | <ol> <li>5 days, if the shapes and sizes are existing</li> <li>15 days, if you need a new shape and size</li> </ol>                                                                                                                                                                                                                                          |
| Packaging               | Normal packing 24 or 36pcs in a carton export cardboard partitions                                                                                                                                                                                                                                                                                           |
| Product Capacity        | 500,000 ~ 1,000,000 pieces per month                                                                                                                                                                                                                                                                                                                         |
| Delivery                | Within 35 days after sample approved and order                                                                                                                                                                                                                                                                                                               |
| Payment conditions      | 30% deposit by T / T in advance and balance against B / L copy                                                                                                                                                                                                                                                                                               |
| Shipping                | By sea, by air, by express and the delivery agent it is acceptable                                                                                                                                                                                                                                                                                           |
| Product characteristics | <ol> <li>Suitable for use in the pub, hotel, restaurants, homes, etc.</li> <li>A professional Q / C for quality control</li> <li>Competitive price and quality</li> </ol>                                                                                                                                                                                    |
| For your choice         | <ol> <li>Any logo printing on glass are welcomed.</li> <li>Any color painted, cold, electroplating, painting laser cutting for finishing</li> <li>Special package as shrink film, color gift box, white gift box, etc.</li> <li>Open a new form of glass, wood, plastic or metal as you like</li> <li>Various sizes and shapes to suit your needs</li> </ol> |