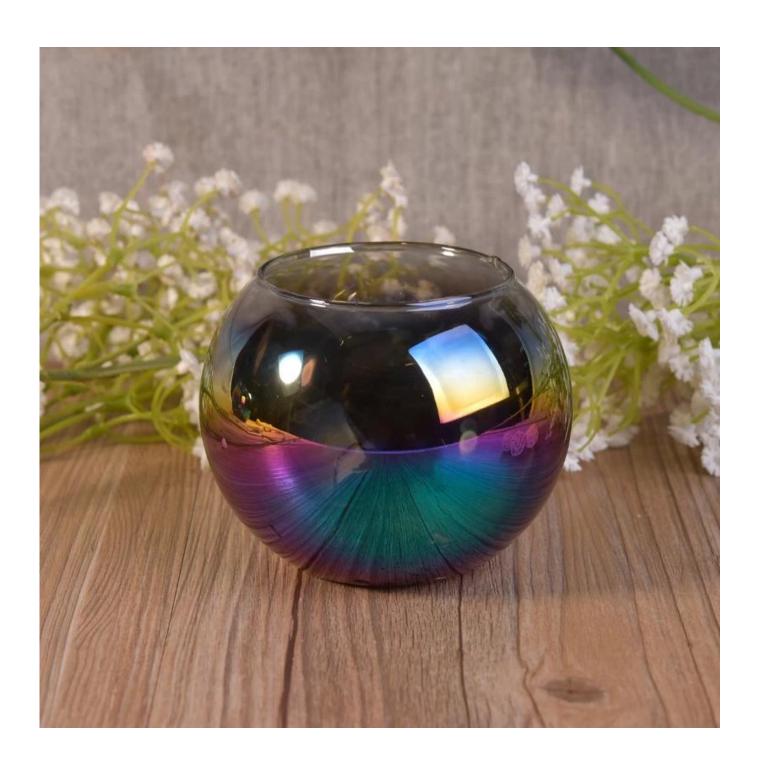

## ball shape decor iridescence lantern glass candle jar

## Product Details

| Article number.         | SGLYP17042431                                                                                                                                                                                                                                                                                                                                                |
|-------------------------|--------------------------------------------------------------------------------------------------------------------------------------------------------------------------------------------------------------------------------------------------------------------------------------------------------------------------------------------------------------|
| Material                | High White Soda Lime Glass                                                                                                                                                                                                                                                                                                                                   |
| Craft                   | Machine Made Glass Candle Holders                                                                                                                                                                                                                                                                                                                            |
| Samples time            | <ol> <li>5 days, if the shapes and sizes are existing</li> <li>15 days, if you need a new shape and size</li> </ol>                                                                                                                                                                                                                                          |
| Packaging               | Normal packing 24 or 36pcs in a carton export cardboard partitions                                                                                                                                                                                                                                                                                           |
| Product Capacity        | 500,000 ~ 1,000,000 pieces per month                                                                                                                                                                                                                                                                                                                         |
| Delivery                | Within 35 days after sample approved and order                                                                                                                                                                                                                                                                                                               |
| Payment conditions      | 30% deposit by T / T in advance and balance against B / L copy                                                                                                                                                                                                                                                                                               |
| Shipping                | By sea, by air, by express and the delivery agent it is acceptable                                                                                                                                                                                                                                                                                           |
| Product characteristics | <ol> <li>Suitable for use in the pub, hotel, restaurants, homes, etc.</li> <li>A professional Q / C for quality control</li> <li>Competitive price and quality</li> </ol>                                                                                                                                                                                    |
| For your choice         | <ol> <li>Any logo printing on glass are welcomed.</li> <li>Any color painted, cold, electroplating, painting laser cutting for finishing</li> <li>Special package as shrink film, color gift box, white gift box, etc.</li> <li>Open a new form of glass, wood, plastic or metal as you like</li> <li>Various sizes and shapes to suit your needs</li> </ol> |