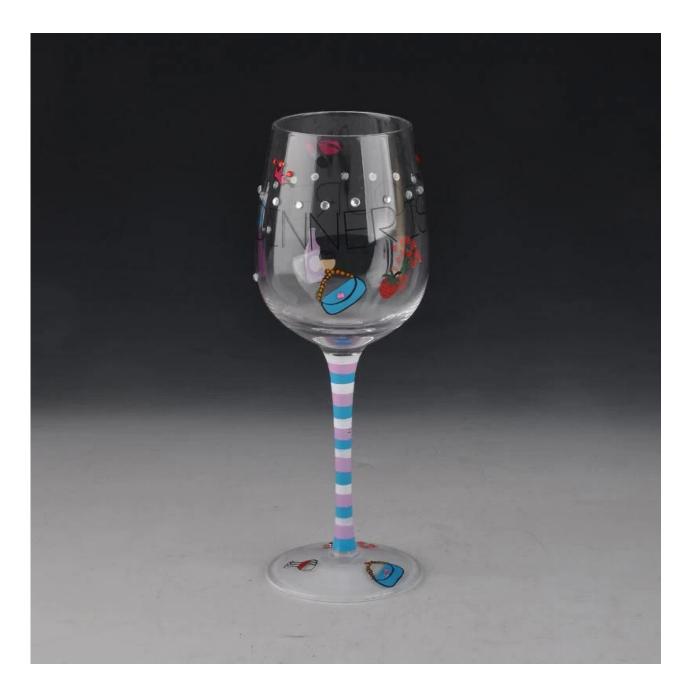

|
| Product Features | <ol> <li>Man made decanter</li> <li>Suitable for used in pub, hotel, restaurants, hotel,etc</li> <li>Professional Q/C for quality control</li> <li>Competitive price and quality</li> <li>Meet FDA test and food grade</li> </ol>                                                                                                                       |
| For your choices | <ol> <li>Any logo printing on the glass body</li> <li>Any color painted, frost, electroplate, pattern laser carver for the finish</li> <li>Special package like shrink wrap, color gift box, white gift box etc</li> <li>Open new mould for the glass, wood, plastic or metal as you like</li> <li>Different size and shapes meet your needs</li> </ol> |

## **Product show**



Related product



Company show:



Factory show:



## About us:

## FAQ

For more information, please visit our website: www.okcandle.com