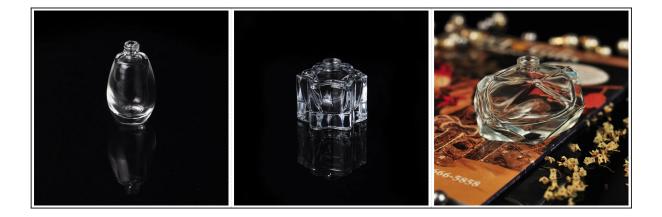

## attar perfume bottle for women glassware manufacturer

| ltem name       | attar perfume bottle for women<br>glassware manufacturer                                                                                                                                                 |
|-----------------|----------------------------------------------------------------------------------------------------------------------------------------------------------------------------------------------------------|
| ltem No.        | SGJN15111105                                                                                                                                                                                             |
| Size            | T:10mm*B:15mm*H:45mm                                                                                                                                                                                     |
| Capacity/Weight | 21g/5ml                                                                                                                                                                                                  |
| Sample time     | <ol> <li>1.5 days if at exist shape and<br/>size of products</li> <li>2.15 days if need new shape<br/>and size of products</li> </ol>                                                                    |
| Packing         | Normal safety packing<br>24pcs/36pcs/48pcs etc. per<br>export carton with egg divider                                                                                                                    |
| MOQ             | 100,000pcs                                                                                                                                                                                               |
| Delivery time   | Within 35 days after order confirmed                                                                                                                                                                     |
| Payment terms   | 30% deposit by T/T in advance,<br>the balance after showing the<br>copy of B/L                                                                                                                           |
| Product feature | <ol> <li>High quality and competitve<br/>prices</li> <li>Meet FDA, SGS,LFGB etc. test</li> <li>Eco-friendly</li> <li>Widely apply to Wedding,<br/>party, home, bar etc.</li> <li>Machine made</li> </ol> |