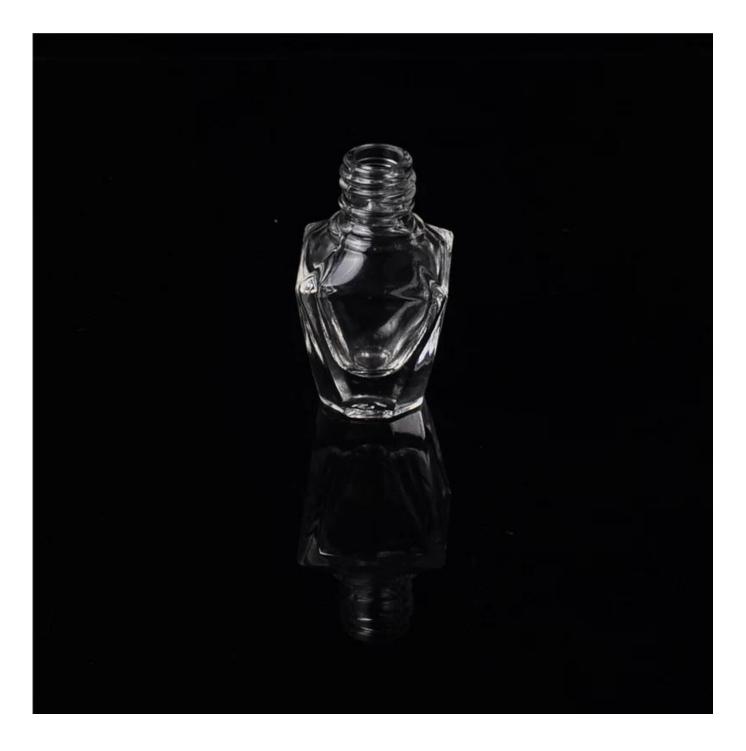

## attar perfume bottle for women glassware manufacturer

| ltem name       | attar perfume bottle for women<br>glassware manufacturer                                                                                                                                                 |
|-----------------|----------------------------------------------------------------------------------------------------------------------------------------------------------------------------------------------------------|
| ltem No.        | SGJN15111105                                                                                                                                                                                             |
| Size            | T:10mm*B:15mm*H:45mm                                                                                                                                                                                     |
| Capacity/Weight | 21g/5ml                                                                                                                                                                                                  |
| Sample time     | <ol> <li>1.5 days if at exist shape and<br/>size of products</li> <li>2.15 days if need new shape<br/>and size of products</li> </ol>                                                                    |
| Packing         | Normal safety packing<br>24pcs/36pcs/48pcs etc. per<br>export carton with egg divider                                                                                                                    |
| MOQ             | 100,000pcs                                                                                                                                                                                               |
| Delivery time   | Within 35 days after order confirmed                                                                                                                                                                     |
| Payment terms   | 30% deposit by T/T in advance,<br>the balance after showing the<br>copy of B/L                                                                                                                           |
| Product feature | <ol> <li>High quality and competitve<br/>prices</li> <li>Meet FDA, SGS,LFGB etc. test</li> <li>Eco-friendly</li> <li>Widely apply to Wedding,<br/>party, home, bar etc.</li> <li>Machine made</li> </ol> |