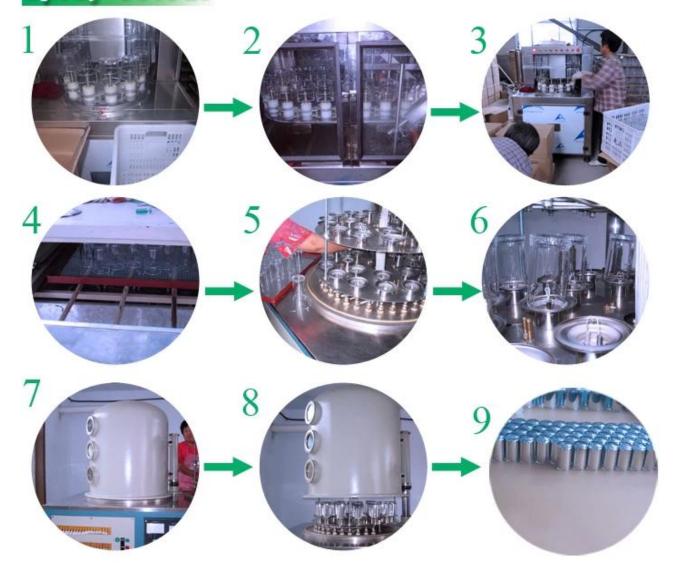

## attar perfume bottle for women glassware manufacturer

| ltem name       | attar perfume bottle for women<br>glassware manufacturer                                                                                                                                                 |
|-----------------|----------------------------------------------------------------------------------------------------------------------------------------------------------------------------------------------------------|
| ltem No.        | SGJN15111105                                                                                                                                                                                             |
| Size            | T:10mm*B:15mm*H:45mm                                                                                                                                                                                     |
| Capacity/Weight | 21g/5ml                                                                                                                                                                                                  |
| Sample time     | <ol> <li>1.5 days if at exist shape and<br/>size of products</li> <li>2.15 days if need new shape<br/>and size of products</li> </ol>                                                                    |
| Packing         | Normal safety packing<br>24pcs/36pcs/48pcs etc. per<br>export carton with egg divider                                                                                                                    |
| MOQ             | 100,000pcs                                                                                                                                                                                               |
| Delivery time   | Within 35 days after order confirmed                                                                                                                                                                     |
| Payment terms   | 30% deposit by T/T in advance,<br>the balance after showing the<br>copy of B/L                                                                                                                           |
| Product feature | <ol> <li>High quality and competitve<br/>prices</li> <li>Meet FDA, SGS,LFGB etc. test</li> <li>Eco-friendly</li> <li>Widely apply to Wedding,<br/>party, home, bar etc.</li> <li>Machine made</li> </ol> |