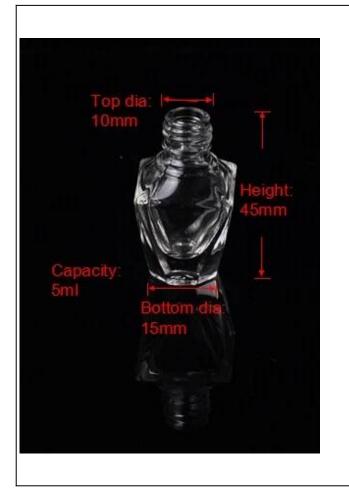

## attar perfume bottle for women glassware manufacturer

| ltem name       | attar perfume bottle for women<br>glassware manufacturer                                                                                                                                                 |
|-----------------|----------------------------------------------------------------------------------------------------------------------------------------------------------------------------------------------------------|
| ltem No.        | SGJN15111105                                                                                                                                                                                             |
| Size            | T:10mm*B:15mm*H:45mm                                                                                                                                                                                     |
| Capacity/Weight | 21g/5ml                                                                                                                                                                                                  |
| Sample time     | <ol> <li>1.5 days if at exist shape and<br/>size of products</li> <li>2.15 days if need new shape<br/>and size of products</li> </ol>                                                                    |
| Packing         | Normal safety packing<br>24pcs/36pcs/48pcs etc. per<br>export carton with egg divider                                                                                                                    |
| MOQ             | 100,000pcs                                                                                                                                                                                               |
| Delivery time   | Within 35 days after order confirmed                                                                                                                                                                     |
| Payment terms   | 30% deposit by T/T in advance,<br>the balance after showing the<br>copy of B/L                                                                                                                           |
| Product feature | <ol> <li>High quality and competitve<br/>prices</li> <li>Meet FDA, SGS,LFGB etc. test</li> <li>Eco-friendly</li> <li>Widely apply to Wedding,<br/>party, home, bar etc.</li> <li>Machine made</li> </ol> |