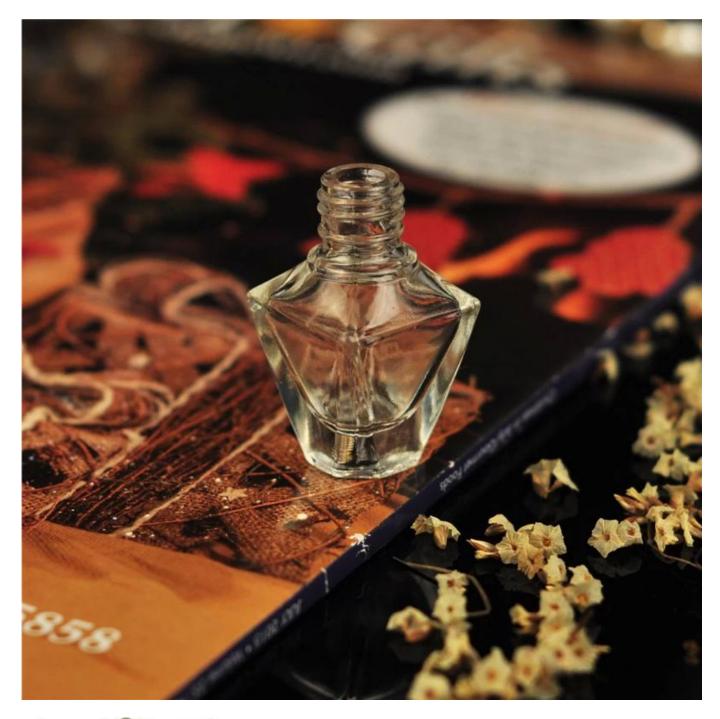

## attar perfume bottle for women glassware manufacturer

| ltem name       | attar perfume bottle for women<br>glassware manufacturer                                                                                                                                                 |
|-----------------|----------------------------------------------------------------------------------------------------------------------------------------------------------------------------------------------------------|
| ltem No.        | SGJN15111105                                                                                                                                                                                             |
| Size            | T:10mm*B:15mm*H:45mm                                                                                                                                                                                     |
| Capacity/Weight | 21g/5ml                                                                                                                                                                                                  |
| Sample time     | <ol> <li>1.5 days if at exist shape and<br/>size of products</li> <li>2.15 days if need new shape<br/>and size of products</li> </ol>                                                                    |
| Packing         | Normal safety packing<br>24pcs/36pcs/48pcs etc. per<br>export carton with egg divider                                                                                                                    |
| MOQ             | 100,000pcs                                                                                                                                                                                               |
| Delivery time   | Within 35 days after order confirmed                                                                                                                                                                     |
| Payment terms   | 30% deposit by T/T in advance,<br>the balance after showing the<br>copy of B/L                                                                                                                           |
| Product feature | <ol> <li>High quality and competitve<br/>prices</li> <li>Meet FDA, SGS,LFGB etc. test</li> <li>Eco-friendly</li> <li>Widely apply to Wedding,<br/>party, home, bar etc.</li> <li>Machine made</li> </ol> |