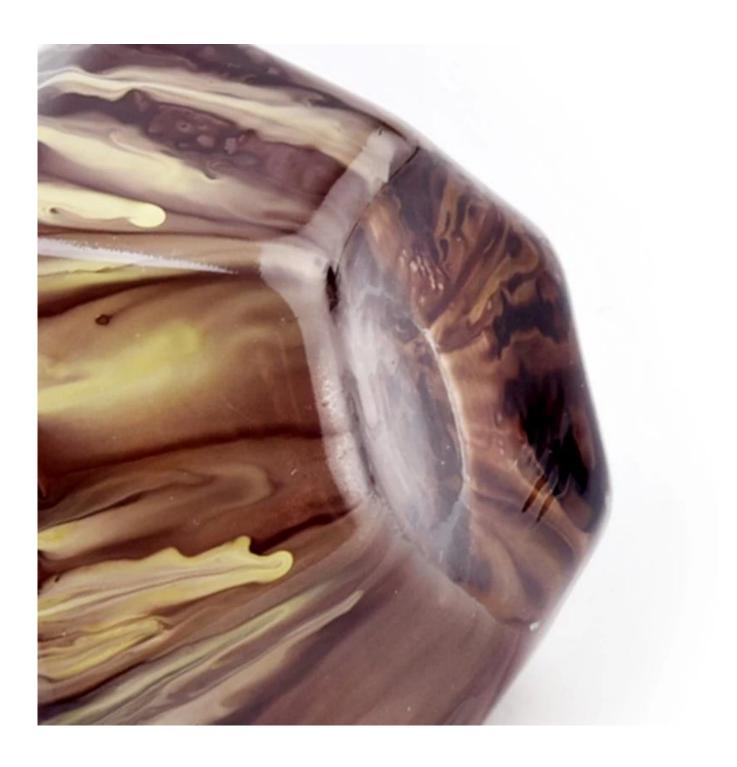

## artistic effect glass candle jars for home decor wedding

Sunny Glsswares not only places OEM / ODM oders, but also helps many brands to start with product concepts.

## Why choose Sunny.

| product name   | artistic effect glass candle jars for home decor wedding                                |
|----------------|-----------------------------------------------------------------------------------------|
| Sample time    | 1.5 days if there is glass shape and size 2.15 days, if you need new shapes and size 2. |
| Measure        |                                                                                         |
| Packing        | Normal packing, Individual gift box, PVC box, window box, color box, white box, etc     |
| Delivery time  | Within 35 days after the sample and order confirmed                                     |
| Payment term   | 30% deposit by T/T in advance and the balance against the copy of B/L                   |
| Shipment       | By sea, by air, by Express and your shipping agent is acceptable                        |
| Usage Occasion | Home decor, Wedding Decoration, Wedding Favors, Decoration enhancement                  |