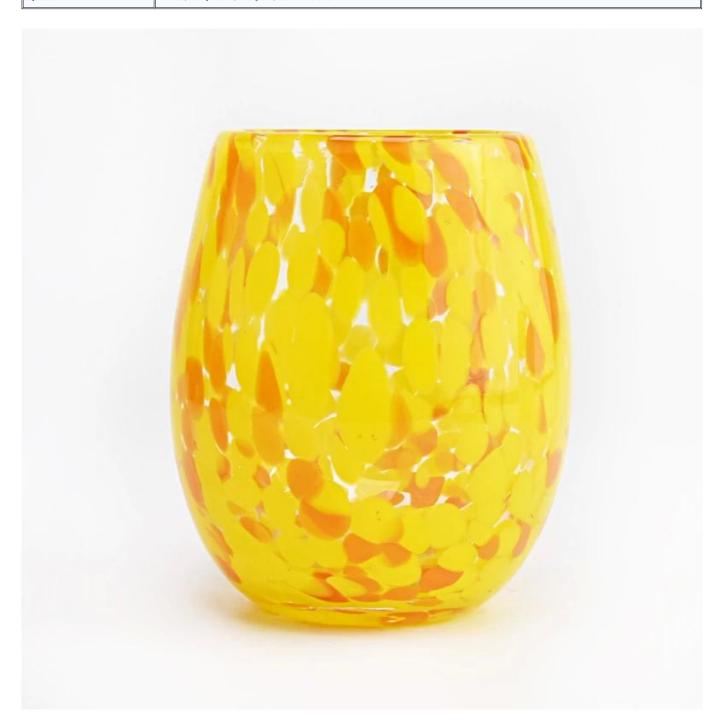

### Why choose Sunny.

| product name  | artistic effect glass candle jars and candle vessels for candle making                                                                  |
|---------------|-----------------------------------------------------------------------------------------------------------------------------------------|
| Sample time   | 1.5 days if there is glass shape and size 2.15 days, if you need new shapes and sizes 2.15 days, if you need new shapes and sizes glass |
| Measure       | Item: SGHT72101806   Top dia: 75mm   Bottom dia: 45mm   Height: 112mm   Weight: 388g   Capacity: 450ml   MOQ(3000 pcs                   |
| Packing       | Normal packing, Individual gift box, PVC box, window box, color box, white box, etc                                                     |
| Delivery time | Within 35 days after the sample and order confirmed                                                                                     |
| Payment term  | 30% deposit by T/T in advance and the balance against the copy of B/L                                                                   |
| Shipment      | By sea, by air, by Express and your shipping agent is acceptable                                                                        |