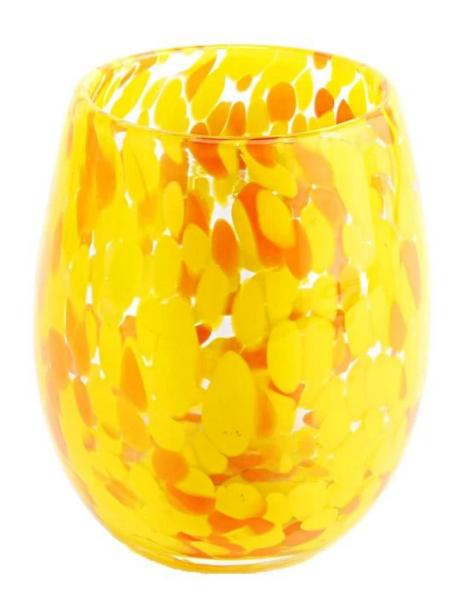

# artistic effect glass candle jars and candle vessels for candle making

Sunny Glasswares not only places OEM / ODM oders, but also helps many brands to start with product concepts.

### Why choose Sunny.

| product name  | artistic effect glass candle jars and candle vessels for candle making                                                                  |
|---------------|-----------------------------------------------------------------------------------------------------------------------------------------|
| Sample time   | 1.5 days if there is glass shape and size 2.15 days, if you need new shapes and sizes 2.15 days, if you need new shapes and sizes glass |
| Measure       | Item: SGHT72101806   Top dia: 75mm   Bottom dia: 45mm   Height: 112mm   Weight: 388g   Capacity: 450ml   MOQ(3000 pcs                   |
| Packing       | Normal packing, Individual gift box, PVC box, window box, color box, white box, etc                                                     |
| Delivery time | Within 35 days after the sample and order confirmed                                                                                     |
| Payment term  | 30% deposit by T/T in advance and the balance against the copy of B/L                                                                   |
| Shipment      | By sea, by air, by Express and your shipping agent is acceptable                                                                        |