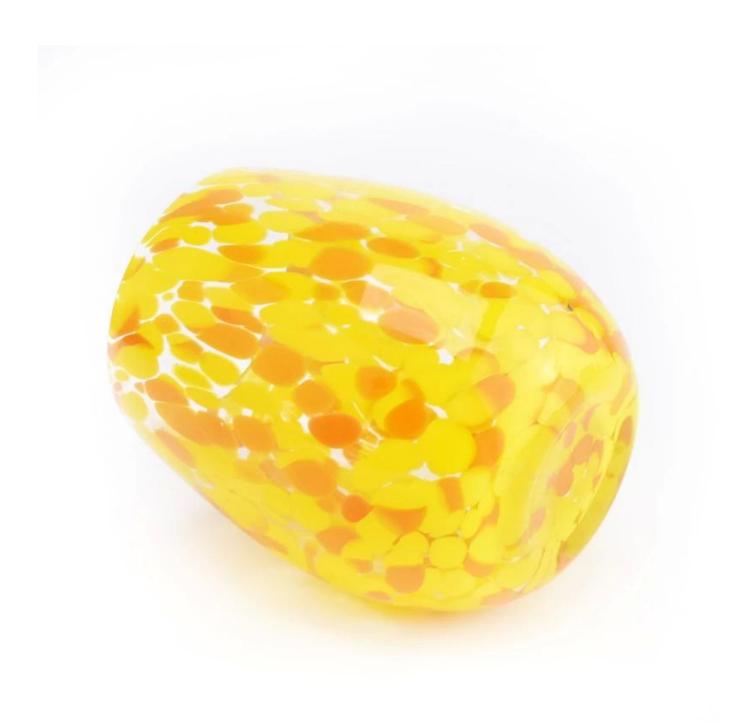

### Why choose Sunny.

| product name  | artistic effect glass candle jars and candle vessels for candle making                                                                  |
|---------------|-----------------------------------------------------------------------------------------------------------------------------------------|
| Sample time   | 1.5 days if there is glass shape and size 2.15 days, if you need new shapes and sizes 2.15 days, if you need new shapes and sizes glass |
| Measure       | Item: SGHT72101806   Top dia: 75mm   Bottom dia: 45mm   Height: 112mm   Weight: 388g   Capacity: 450ml   MOQ(3000 pcs                   |
| Packing       | Normal packing, Individual gift box, PVC box, window box, color box, white box, etc                                                     |
| Delivery time | Within 35 days after the sample and order confirmed                                                                                     |
| Payment term  | 30% deposit by T/T in advance and the balance against the copy of B/L                                                                   |
| Shipment      | By sea, by air, by Express and your shipping agent is acceptable                                                                        |