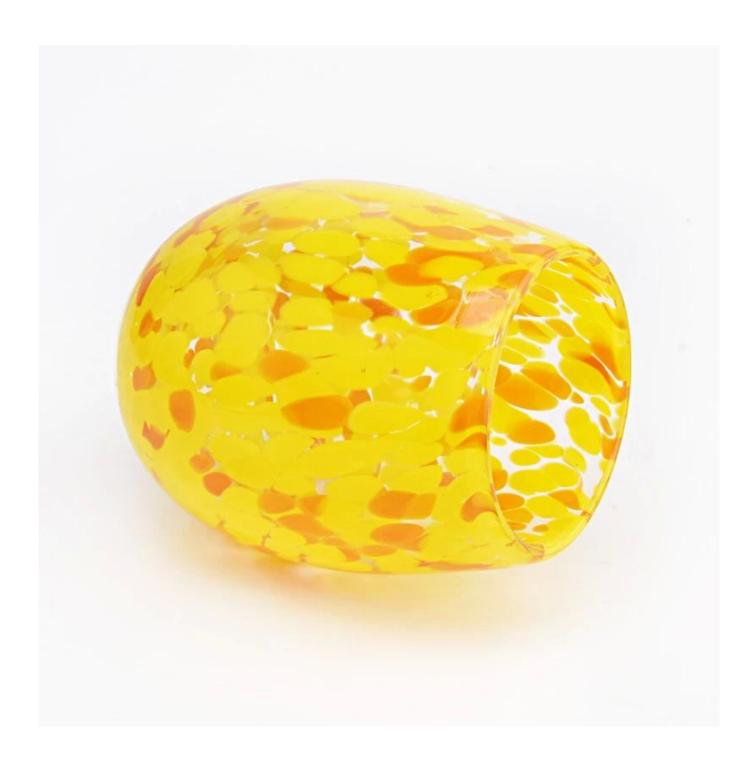

### Why choose Sunny.

| product name  | artistic effect glass candle jars and candle vessels for candle making                                                                  |
|---------------|-----------------------------------------------------------------------------------------------------------------------------------------|
| Sample time   | 1.5 days if there is glass shape and size 2.15 days, if you need new shapes and sizes 2.15 days, if you need new shapes and sizes glass |
| Measure       | Item: SGHT72101806   Top dia: 75mm   Bottom dia: 45mm   Height: 112mm   Weight: 388g   Capacity: 450ml   MOQ(3000 pcs                   |
| Packing       | Normal packing, Individual gift box, PVC box, window box, color box, white box, etc                                                     |
| Delivery time | Within 35 days after the sample and order confirmed                                                                                     |
| Payment term  | 30% deposit by T/T in advance and the balance against the copy of B/L                                                                   |
| Shipment      | By sea, by air, by Express and your shipping agent is acceptable                                                                        |