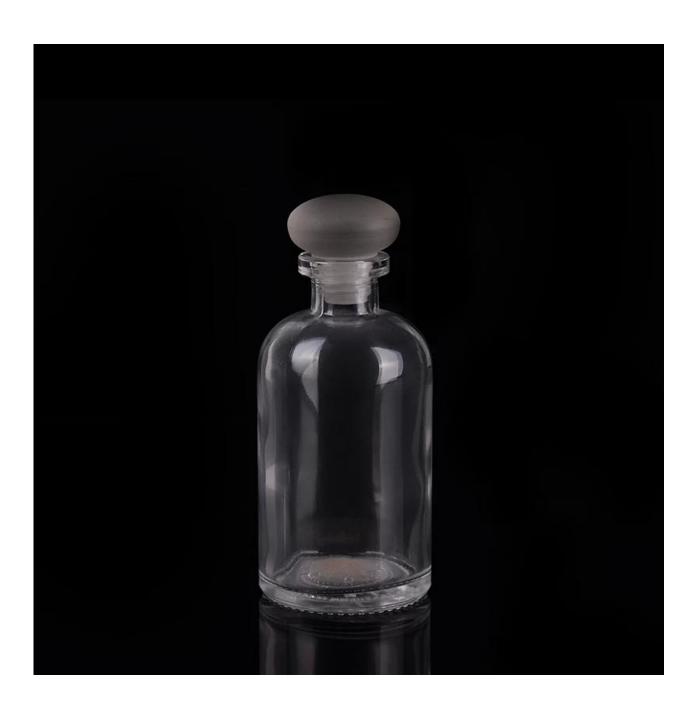

## aroma diffusers

| Item name       | aroma diffusers glass diffusers                                                                                                                    |
|-----------------|----------------------------------------------------------------------------------------------------------------------------------------------------|
| Item No.        | SGHQ15061912                                                                                                                                       |
| Size            | T:34mm*B:65mm*H:133mm                                                                                                                              |
| Capacity/Weight | 289g/240ml                                                                                                                                         |
| Sample time     | 1.5 days if at exist shape and size of products 2.15 days if need new shape and size of products                                                   |
| Packing         | Normal safety packing<br>24pcs/36pcs/48pcs etc. per<br>export carton with egg divider                                                              |
| MOQ             | 10000pcs                                                                                                                                           |
| Delivery time   | Within 35 days after order confirmed                                                                                                               |
| Payment terms   | 30% deposit by T/T in advance, the balance after showing the copy of B/L                                                                           |
| Product feature | 1.High quality and competitve prices 2.Meet FDA, SGS,LFGB etc. test 3.Eco-friendly 4.Widely apply to Wedding, party, home, bar etc. 5.Machine made |