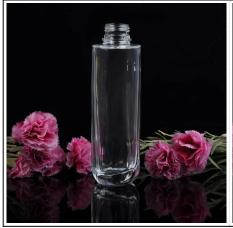

## aroma diffusers

| Item name       | aroma diffusers glass diffusers                                                                                                                    |
|-----------------|----------------------------------------------------------------------------------------------------------------------------------------------------|
| Item No.        | SGHQ15061912                                                                                                                                       |
| Size            | T:34mm*B:65mm*H:133mm                                                                                                                              |
| Capacity/Weight | 289g/240ml                                                                                                                                         |
| Sample time     | 1.5 days if at exist shape and size of products 2.15 days if need new shape and size of products                                                   |
| Packing         | Normal safety packing<br>24pcs/36pcs/48pcs etc. per<br>export carton with egg divider                                                              |
| MOQ             | 10000pcs                                                                                                                                           |
| Delivery time   | Within 35 days after order confirmed                                                                                                               |
| Payment terms   | 30% deposit by T/T in advance, the balance after showing the copy of B/L                                                                           |
| Product feature | 1.High quality and competitve prices 2.Meet FDA, SGS,LFGB etc. test 3.Eco-friendly 4.Widely apply to Wedding, party, home, bar etc. 5.Machine made |