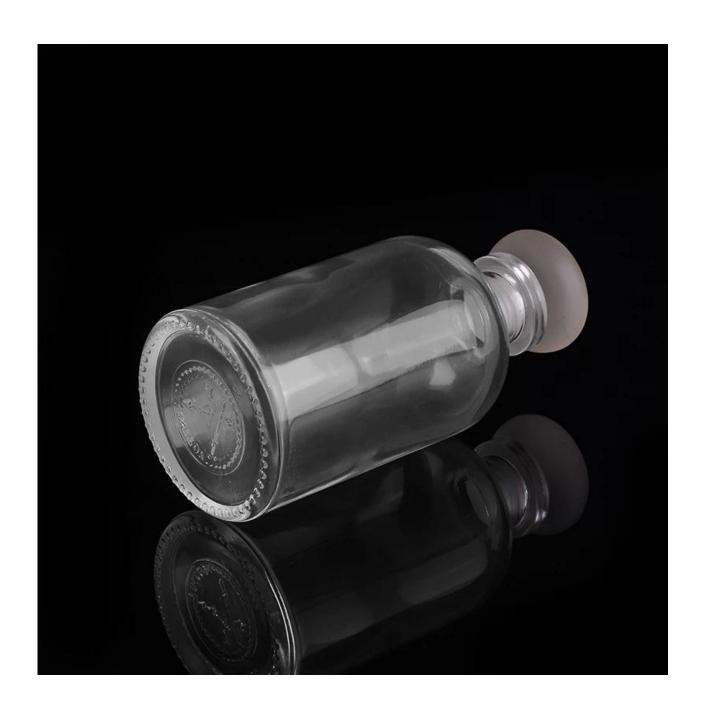

## aroma diffusers

| Item name       | aroma diffusers glass diffusers                                                                                                                    |
|-----------------|----------------------------------------------------------------------------------------------------------------------------------------------------|
| Item No.        | SGHQ15061912                                                                                                                                       |
| Size            | T:34mm*B:65mm*H:133mm                                                                                                                              |
| Capacity/Weight | 289g/240ml                                                                                                                                         |
| Sample time     | 1.5 days if at exist shape and size of products 2.15 days if need new shape and size of products                                                   |
| Packing         | Normal safety packing<br>24pcs/36pcs/48pcs etc. per<br>export carton with egg divider                                                              |
| MOQ             | 10000pcs                                                                                                                                           |
| Delivery time   | Within 35 days after order confirmed                                                                                                               |
| Payment terms   | 30% deposit by T/T in advance, the balance after showing the copy of B/L                                                                           |
| Product feature | 1.High quality and competitve prices 2.Meet FDA, SGS,LFGB etc. test 3.Eco-friendly 4.Widely apply to Wedding, party, home, bar etc. 5.Machine made |