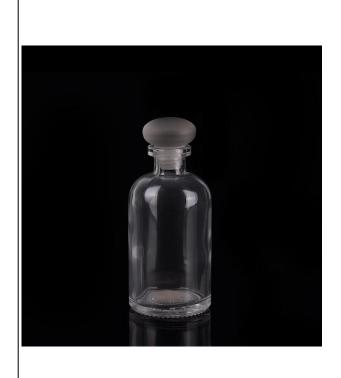

## aroma diffusers

| Item name       | aroma diffusers glass diffusers                                                                                                                    |
|-----------------|----------------------------------------------------------------------------------------------------------------------------------------------------|
| Item No.        | SGHQ15061912                                                                                                                                       |
| Size            | T:34mm*B:65mm*H:133mm                                                                                                                              |
| Capacity/Weight | 289g/240ml                                                                                                                                         |
| Sample time     | 1.5 days if at exist shape and size of products 2.15 days if need new shape and size of products                                                   |
| Packing         | Normal safety packing<br>24pcs/36pcs/48pcs etc. per<br>export carton with egg divider                                                              |
| MOQ             | 10000pcs                                                                                                                                           |
| Delivery time   | Within 35 days after order confirmed                                                                                                               |
| Payment terms   | 30% deposit by T/T in advance, the balance after showing the copy of B/L                                                                           |
| Product feature | 1.High quality and competitve prices 2.Meet FDA, SGS,LFGB etc. test 3.Eco-friendly 4.Widely apply to Wedding, party, home, bar etc. 5.Machine made |