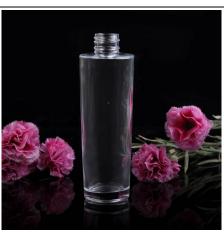

## aroma diffusers

| Item name       | aroma diffusers glass diffusers                                                                                                                    |
|-----------------|----------------------------------------------------------------------------------------------------------------------------------------------------|
| Item No.        | SGHQ15061912                                                                                                                                       |
| Size            | T:34mm*B:65mm*H:133mm                                                                                                                              |
| Capacity/Weight | 289g/240ml                                                                                                                                         |
| Sample time     | 1.5 days if at exist shape and size of products 2.15 days if need new shape and size of products                                                   |
| Packing         | Normal safety packing<br>24pcs/36pcs/48pcs etc. per<br>export carton with egg divider                                                              |
| MOQ             | 10000pcs                                                                                                                                           |
| Delivery time   | Within 35 days after order confirmed                                                                                                               |
| Payment terms   | 30% deposit by T/T in advance, the balance after showing the copy of B/L                                                                           |
| Product feature | 1.High quality and competitve prices 2.Meet FDA, SGS,LFGB etc. test 3.Eco-friendly 4.Widely apply to Wedding, party, home, bar etc. 5.Machine made |