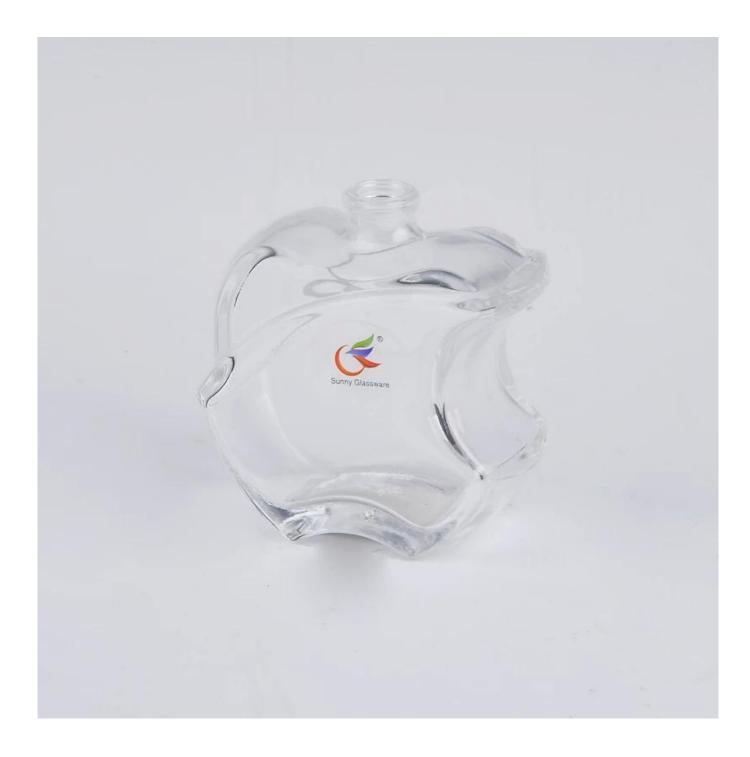

|
| Product Features | <ol> <li>Machine pressed ashtray</li> <li>Suitable for used in pub, hotel, restaurants, hotel, etc</li> <li>Professional Q/C for quality control.</li> <li>Competitive price and quality</li> <li>meet FDA test and food grade</li> </ol>                                                                                                                    |
| For your choices | <ol> <li>Any logo printing on the glass body.</li> <li>Any color painted, frost, electro plate, patterm laser carver for the finish;</li> <li>Special package like shrink wrap, color gift box, white gift box etc:</li> <li>Open new mould for the glass, wood, plastic or metal as you like</li> <li>Different size and shapes meet your needs.</li> </ol> |

## **Product Show:**



## Package:



## **Company Show:**



**Factory show:** 



FAQ About us:

For more <u>perfume bottle</u> or any glassware

please visit our website: <a href="www.okcandle.com">www.okcandle.com</a>