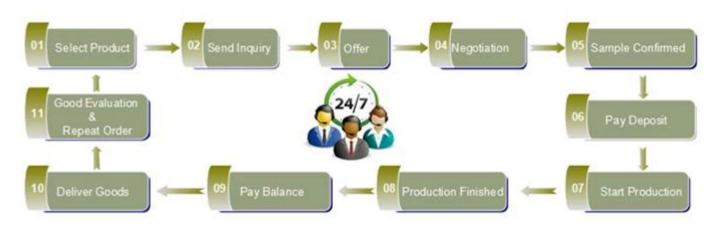

| Delivery time   | Within 35 days after order confirmed                                                                                                                                                             |
|                                 | Payment terms   | 30% deposit by T/T in advance, the balance after showing the copy of B/L                                                                                                                         |
|                                 | Product feature | <ol> <li>High quality and competitve prices</li> <li>Meet FDA, SGS,LFGB etc. test</li> <li>Eco-friendly</li> <li>Widely apply to Wedding, party, home, bar etc.</li> <li>Machine made</li> </ol> |

More Product Pictures





















Spray colour











For more information, please visit our website: **www.okcandle.com**