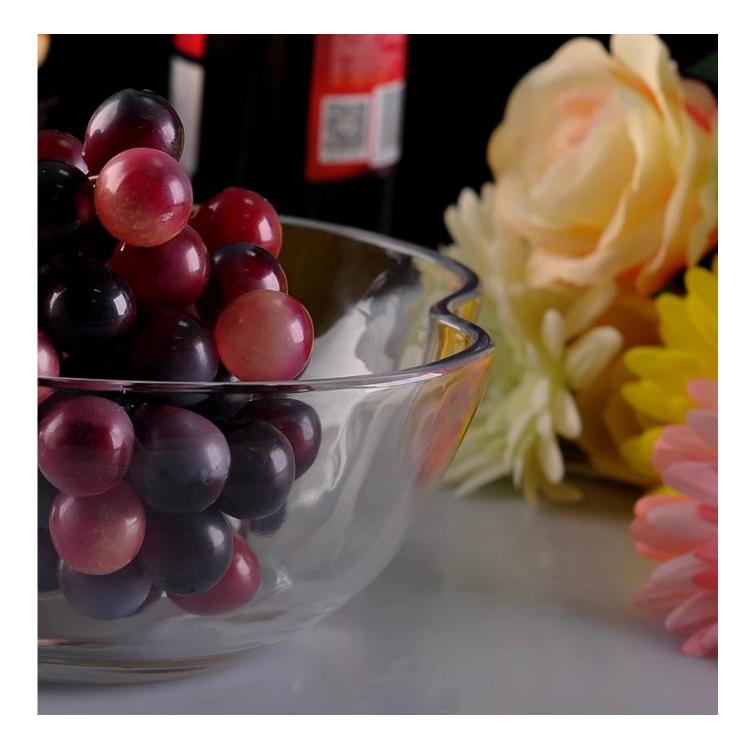

## apple shape glass bowl

| T:220X200m<br>H:85mm<br>B:105mm | Item name       | apple shape glass bowl                                                                                                                                                                           |
|---------------------------------|-----------------|--------------------------------------------------------------------------------------------------------------------------------------------------------------------------------------------------|
|                                 | Item No.        | SGJB15051302                                                                                                                                                                                     |
|                                 | Size            | T:220*200mm*B:105mm*H:85mm                                                                                                                                                                       |
|                                 | Capacity/Weight | 1240ml/960g                                                                                                                                                                                      |
|                                 | Sample time     | <ul><li>1.5 days if at exist shape and size of products</li><li>2.15 days if need new shape and size of products</li></ul>                                                                       |
|                                 | Packing         | Normal safety packing 24pcs/36pcs/48pcs etc.<br>per export carton with egg divider                                                                                                               |
|                                 | MOQ             | 15000pcs                                                                                                                                                                                         |
|                                 | Delivery time   | Within 35 days after order confirmed                                                                                                                                                             |
|                                 | Payment terms   | 30% deposit by T/T in advance, the balance after showing the copy of B/L                                                                                                                         |
|                                 | Product feature | <ol> <li>High quality and competitve prices</li> <li>Meet FDA, SGS,LFGB etc. test</li> <li>Eco-friendly</li> <li>Widely apply to Wedding, party, home, bar etc.</li> <li>Machine made</li> </ol> |