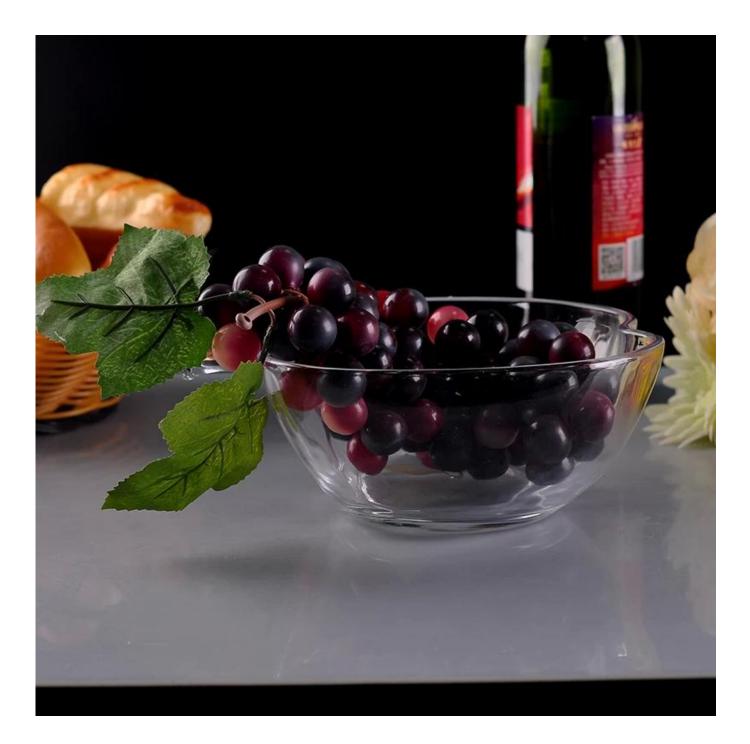

## apple shape glass bowl

| T:220X200m<br>H:85mm<br>B:105mm | Item name       | apple shape glass bowl                                                                                                                                                                           |
|---------------------------------|-----------------|--------------------------------------------------------------------------------------------------------------------------------------------------------------------------------------------------|
|                                 | Item No.        | SGJB15051302                                                                                                                                                                                     |
|                                 | Size            | T:220*200mm*B:105mm*H:85mm                                                                                                                                                                       |
|                                 | Capacity/Weight | 1240ml/960g                                                                                                                                                                                      |
|                                 | Sample time     | <ul><li>1.5 days if at exist shape and size of products</li><li>2.15 days if need new shape and size of products</li></ul>                                                                       |
|                                 | Packing         | Normal safety packing 24pcs/36pcs/48pcs etc.<br>per export carton with egg divider                                                                                                               |
|                                 | MOQ             | 15000pcs                                                                                                                                                                                         |
|                                 | Delivery time   | Within 35 days after order confirmed                                                                                                                                                             |
|                                 | Payment terms   | 30% deposit by T/T in advance, the balance after showing the copy of B/L                                                                                                                         |
|                                 | Product feature | <ol> <li>High quality and competitve prices</li> <li>Meet FDA, SGS,LFGB etc. test</li> <li>Eco-friendly</li> <li>Widely apply to Wedding, party, home, bar etc.</li> <li>Machine made</li> </ol> |