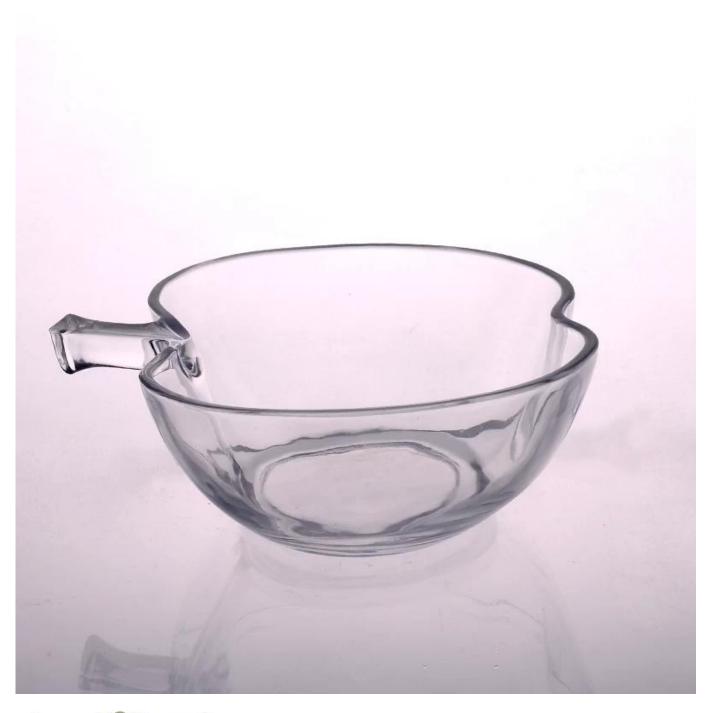

## apple shape glass bowl

| T:220X200m<br>H:85mm<br>B:105mm | Item name       | apple shape glass bowl                                                                                                                                                                           |
|---------------------------------|-----------------|--------------------------------------------------------------------------------------------------------------------------------------------------------------------------------------------------|
|                                 | Item No.        | SGJB15051302                                                                                                                                                                                     |
|                                 | Size            | T:220*200mm*B:105mm*H:85mm                                                                                                                                                                       |
|                                 | Capacity/Weight | 1240ml/960g                                                                                                                                                                                      |
|                                 | Sample time     | <ul><li>1.5 days if at exist shape and size of products</li><li>2.15 days if need new shape and size of products</li></ul>                                                                       |
|                                 | Packing         | Normal safety packing 24pcs/36pcs/48pcs etc.<br>per export carton with egg divider                                                                                                               |
|                                 | MOQ             | 15000pcs                                                                                                                                                                                         |
|                                 | Delivery time   | Within 35 days after order confirmed                                                                                                                                                             |
|                                 | Payment terms   | 30% deposit by T/T in advance, the balance after showing the copy of B/L                                                                                                                         |
|                                 | Product feature | <ol> <li>High quality and competitve prices</li> <li>Meet FDA, SGS,LFGB etc. test</li> <li>Eco-friendly</li> <li>Widely apply to Wedding, party, home, bar etc.</li> <li>Machine made</li> </ol> |