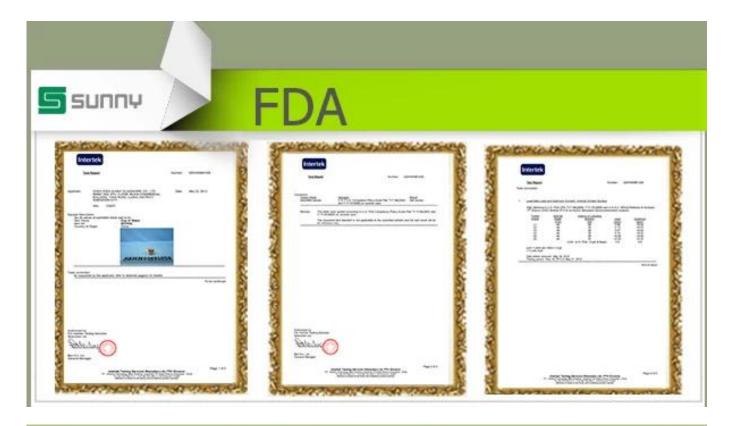

## apple shape glass bowl

| T:220X200m<br>H:85mm<br>B:105mm | Item name       | apple shape glass bowl                                                                                                                                                                           |
|---------------------------------|-----------------|--------------------------------------------------------------------------------------------------------------------------------------------------------------------------------------------------|
|                                 | Item No.        | SGJB15051302                                                                                                                                                                                     |
|                                 | Size            | T:220*200mm*B:105mm*H:85mm                                                                                                                                                                       |
|                                 | Capacity/Weight | 1240ml/960g                                                                                                                                                                                      |
|                                 | Sample time     | <ul><li>1.5 days if at exist shape and size of products</li><li>2.15 days if need new shape and size of products</li></ul>                                                                       |
|                                 | Packing         | Normal safety packing 24pcs/36pcs/48pcs etc.<br>per export carton with egg divider                                                                                                               |
|                                 | MOQ             | 15000pcs                                                                                                                                                                                         |
|                                 | Delivery time   | Within 35 days after order confirmed                                                                                                                                                             |
|                                 | Payment terms   | 30% deposit by T/T in advance, the balance after showing the copy of B/L                                                                                                                         |
|                                 | Product feature | <ol> <li>High quality and competitve prices</li> <li>Meet FDA, SGS,LFGB etc. test</li> <li>Eco-friendly</li> <li>Widely apply to Wedding, party, home, bar etc.</li> <li>Machine made</li> </ol> |