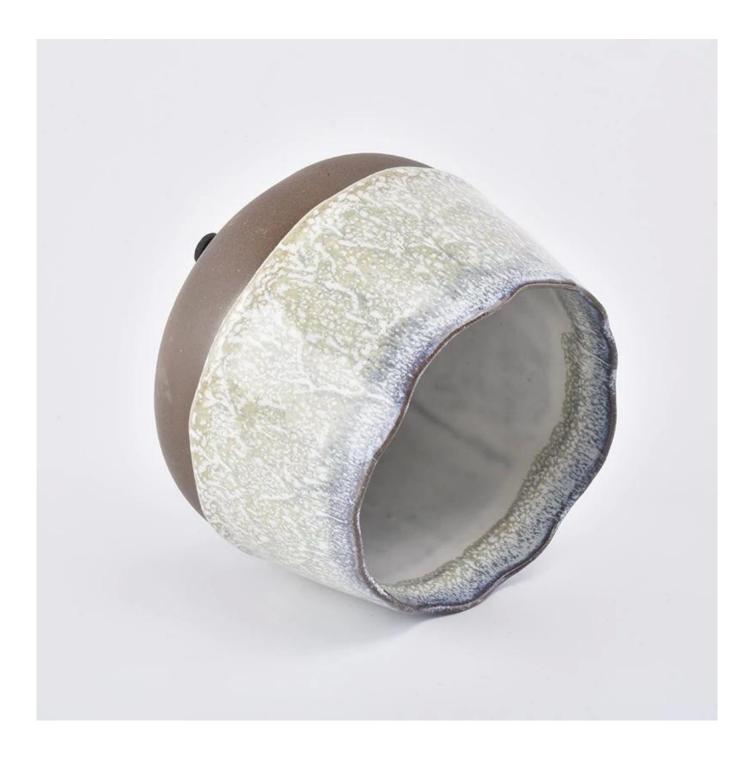

## antique ceramic candle holders for wedding decor

| product name     | antique ceramic candle holders for wedding decor                                                                                                                                                                                        |
|------------------|-----------------------------------------------------------------------------------------------------------------------------------------------------------------------------------------------------------------------------------------|
| Item             | SGJW190129013                                                                                                                                                                                                                           |
| Size             | Top dia: 100mm<br>Bottom dia: 100mm<br>Height:90mm<br>Weight: 405g<br>Capacity: 630ml                                                                                                                                                   |
| Capacity         | 10oz 14oz 16oz candle holders etc. It's available                                                                                                                                                                                       |
| Sampling time    | 1.5 days if the shape and size of the products exist<br>2.15 days if you need new shape and size of the products                                                                                                                        |
| Packaging        | 24pcs / 36pcs / 48pcs regular safety packing and so on For export carton with egg divider                                                                                                                                               |
| MOQ              | 3000pcs                                                                                                                                                                                                                                 |
| Delivery time    | Within 55 days after the order confirmed                                                                                                                                                                                                |
| Payment terms    | 30% deposit by T / T in advance, the balance after showing the copy of B / L                                                                                                                                                            |
| Product features | <ol> <li>High quality and competitive prices</li> <li>Testing ASTM</li> <li>Eco Friendly</li> <li>It is widely aimed at Wedding, party, home, bars etc.</li> <li>ceramic candle contianers with transmutation decoration way</li> </ol> |