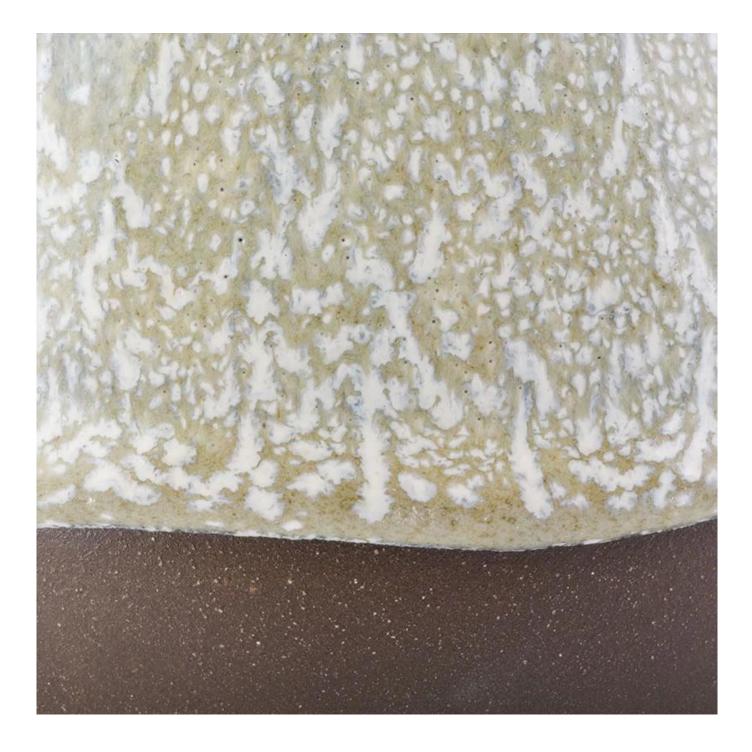

## antique ceramic candle holders for wedding decor

| product name     | antique ceramic candle holders for wedding decor                                                                                                                                                                                        |
|------------------|-----------------------------------------------------------------------------------------------------------------------------------------------------------------------------------------------------------------------------------------|
| Item             | SGJW190129013                                                                                                                                                                                                                           |
| Size             | Top dia: 100mm<br>Bottom dia: 100mm<br>Height:90mm<br>Weight: 405g<br>Capacity: 630ml                                                                                                                                                   |
| Capacity         | 10oz 14oz 16oz candle holders etc. It's available                                                                                                                                                                                       |
| Sampling time    | 1.5 days if the shape and size of the products exist<br>2.15 days if you need new shape and size of the products                                                                                                                        |
| Packaging        | 24pcs / 36pcs / 48pcs regular safety packing and so on For export carton with egg divider                                                                                                                                               |
| MOQ              | 3000pcs                                                                                                                                                                                                                                 |
| Delivery time    | Within 55 days after the order confirmed                                                                                                                                                                                                |
| Payment terms    | 30% deposit by T / T in advance, the balance after showing the copy of B / L                                                                                                                                                            |
| Product features | <ol> <li>High quality and competitive prices</li> <li>Testing ASTM</li> <li>Eco Friendly</li> <li>It is widely aimed at Wedding, party, home, bars etc.</li> <li>ceramic candle contianers with transmutation decoration way</li> </ol> |