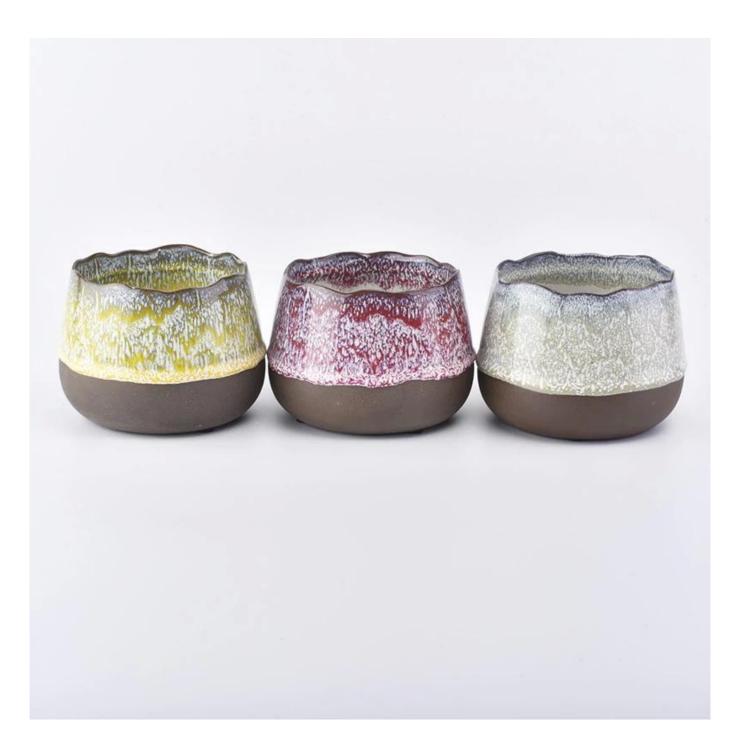

## antique ceramic candle holders for wedding decor

| product name     | antique ceramic candle holders for wedding decor                                                                                                                                                                                        |
|------------------|-----------------------------------------------------------------------------------------------------------------------------------------------------------------------------------------------------------------------------------------|
| Item             | SGJW190129013                                                                                                                                                                                                                           |
| Size             | Top dia: 100mm<br>Bottom dia: 100mm<br>Height:90mm<br>Weight: 405g<br>Capacity: 630ml                                                                                                                                                   |
| Capacity         | 10oz 14oz 16oz candle holders etc. It's available                                                                                                                                                                                       |
| Sampling time    | 1.5 days if the shape and size of the products exist<br>2.15 days if you need new shape and size of the products                                                                                                                        |
| Packaging        | 24pcs / 36pcs / 48pcs regular safety packing and so on For export carton with egg divider                                                                                                                                               |
| MOQ              | 3000pcs                                                                                                                                                                                                                                 |
| Delivery time    | Within 55 days after the order confirmed                                                                                                                                                                                                |
| Payment terms    | 30% deposit by T / T in advance, the balance after showing the copy of B / L                                                                                                                                                            |
| Product features | <ol> <li>High quality and competitive prices</li> <li>Testing ASTM</li> <li>Eco Friendly</li> <li>It is widely aimed at Wedding, party, home, bars etc.</li> <li>ceramic candle contianers with transmutation decoration way</li> </ol> |