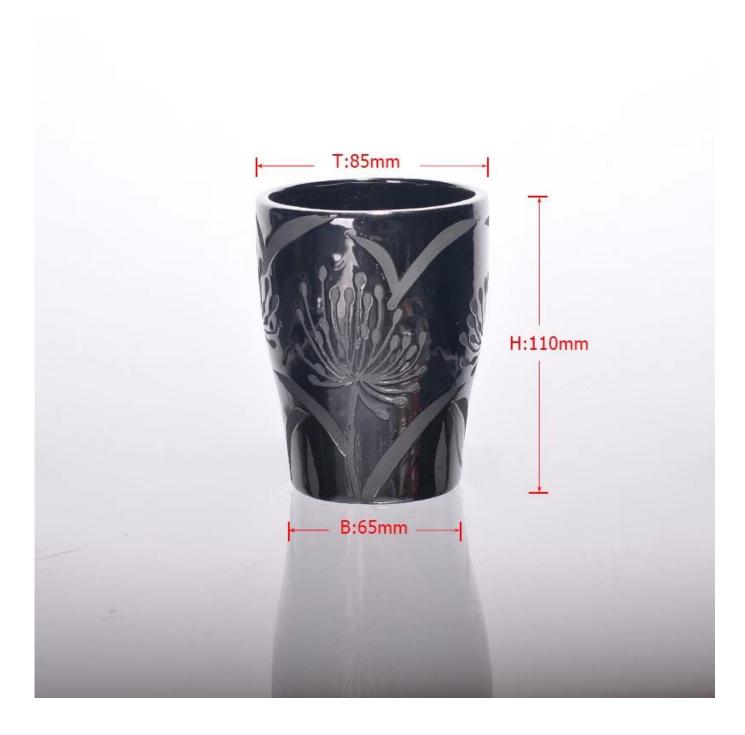

| S Prod           | uct Details Every day is sunny                                             | day |
|------------------|----------------------------------------------------------------------------|-----|
| Item No.         | SGXJS14120816                                                              |     |
| Material         | Ceramic                                                                    |     |
| Process          | Hand made                                                                  |     |
| Samples time     | 1. 5 days if at exist shaped and size of glass                             |     |
|                  | 2. 15 days if need new shape or size of glass                              |     |
| Packing          | Normal packing,4 pcs into inner box, 48 pcs per carton                     |     |
| Product Capacity | 500,000~1,000,000 pcs per month                                            |     |
| Delivery time    | Within 35 days after the sample and order confirmed                        |     |
| Payment terms    | 30% deposit by T/T in advance and the balance against the copy of B/L      |     |
| Shipment         | By sea, by air, by Express and your shipping agent is acceptable           |     |
|                  | 1. Hand made ceramics candle holder _with high quality                     |     |
| Product Features | 2. Suitable for used in hotel, home, etc.                                  |     |
|                  | 3. It is eco-friendly                                                      |     |
|                  | 4. Meet FDA test & CA 65 test                                              |     |
|                  | 1. Different designs and sizes for choice                                  |     |
|                  | 2 .Any color painted, frost, electroplate, pattern laser carver processing |     |
| For your choices | 3. Special package like shrink wrap, color gift box, white gift box etc.   |     |
|                  | 4. We have exclusive workers for quality control                           |     |
|                  | 5. We have professional workshop and warehouse to ensure the delivery time |     |