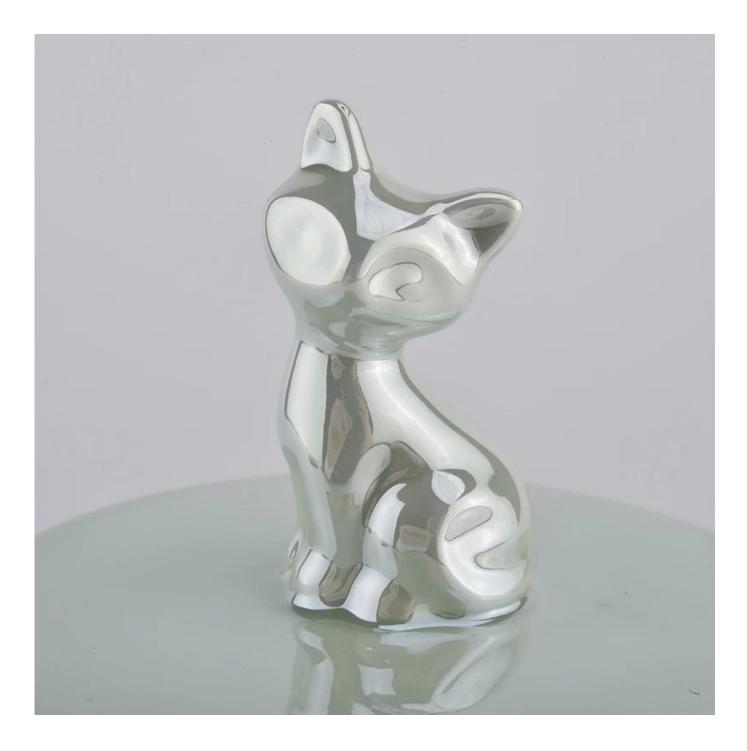

Contact us: sales32@sunnyglassware.com for more details

| product name | animal ceramic candle jar with cat lid |
|--------------|----------------------------------------|
| Article      | SGXYT20112710                          |

| Cut it                  | Jar:<br>Top dia: 100mm<br>Bottom dia: 98mm<br>Height: 90mm<br>Weight: 396g<br>Capacity: 482ml<br>Lid:<br>Top dia: 100.6mm<br>Bottom dia: 88mm<br>Height: 14.2mm<br>(include fox handle:68mm)<br>Weight: 161g              |
|-------------------------|---------------------------------------------------------------------------------------------------------------------------------------------------------------------------------------------------------------------------|
| Capacity                | candle holders of different sizes etc. It's available                                                                                                                                                                     |
| Sampling time           | <ul><li>1.5 days if the shape and size of the products exist</li><li>2.15 days if you need a new shape and size of the products</li></ul>                                                                                 |
| package                 | Regular security packing 24 pieces / 36 pieces / 48 pieces and so on for export carton with egg divider                                                                                                                   |
| MOQ                     | 3000pcs                                                                                                                                                                                                                   |
| Delivery time           | Within 55 days of order confirmation                                                                                                                                                                                      |
| Payment terms           | 30% deposit by T / T in advance, the balance after showing the copy of B / L $$                                                                                                                                           |
| Product characteristics | <ol> <li>High quality and competitive prices</li> <li>ASTM test</li> <li>Ecological</li> <li>It is widely aimed at weddings, parties, home, bars etc.</li> <li>ceramic contianer with transmutation decoration</li> </ol> |