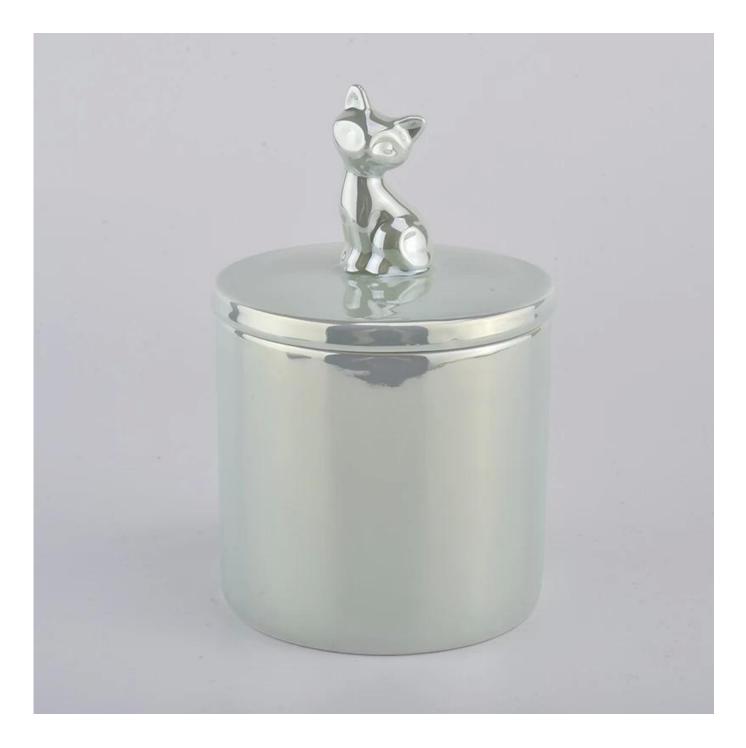

Contact us: sales32@sunnyglassware.com for more details

| product name | animal ceramic candle jar with cat lid |
|--------------|----------------------------------------|
| Article      | SGXYT20112710                          |

| Cut it                  | Jar:<br>Top dia: 100mm<br>Bottom dia: 98mm<br>Height: 90mm<br>Weight: 396g<br>Capacity: 482ml<br>Lid:<br>Top dia: 100.6mm<br>Bottom dia: 88mm<br>Height: 14.2mm<br>(include fox handle:68mm)<br>Weight: 161g              |
|-------------------------|---------------------------------------------------------------------------------------------------------------------------------------------------------------------------------------------------------------------------|
| Capacity                | candle holders of different sizes etc. It's available                                                                                                                                                                     |
| Sampling time           | <ul><li>1.5 days if the shape and size of the products exist</li><li>2.15 days if you need a new shape and size of the products</li></ul>                                                                                 |
| package                 | Regular security packing 24 pieces / 36 pieces / 48 pieces and so on for export carton with egg divider                                                                                                                   |
| MOQ                     | 3000pcs                                                                                                                                                                                                                   |
| Delivery time           | Within 55 days of order confirmation                                                                                                                                                                                      |
| Payment terms           | 30% deposit by T / T in advance, the balance after showing the copy of B / L $$                                                                                                                                           |
| Product characteristics | <ol> <li>High quality and competitive prices</li> <li>ASTM test</li> <li>Ecological</li> <li>It is widely aimed at weddings, parties, home, bars etc.</li> <li>ceramic contianer with transmutation decoration</li> </ol> |