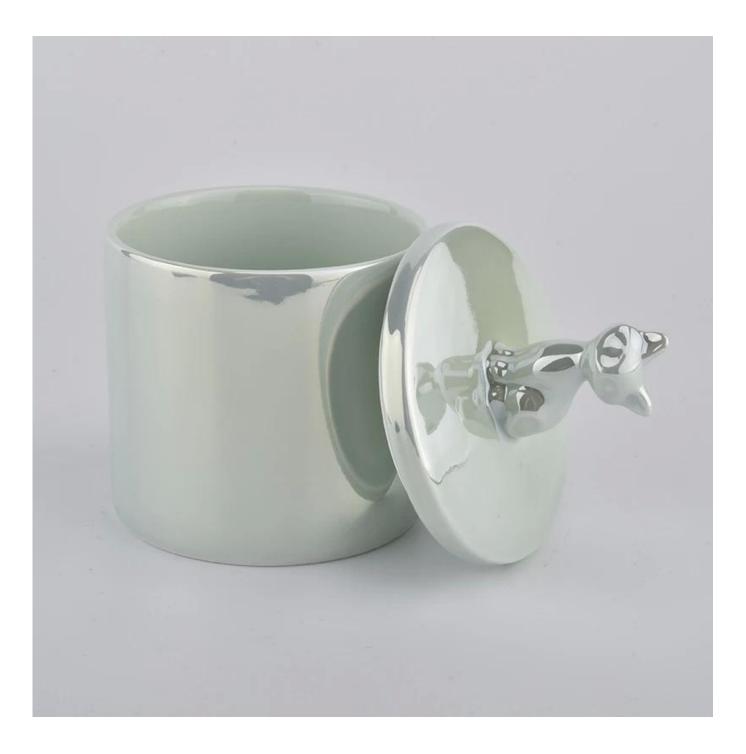

Contact us: sales32@sunnyglassware.com for more details

| product name | animal ceramic candle jar with cat lid |
|--------------|----------------------------------------|
| Article      | SGXYT20112710                          |

| Cut it                  | Jar:<br>Top dia: 100mm<br>Bottom dia: 98mm<br>Height: 90mm<br>Weight: 396g<br>Capacity: 482ml<br>Lid:<br>Top dia: 100.6mm<br>Bottom dia: 88mm<br>Height: 14.2mm<br>(include fox handle:68mm)<br>Weight: 161g              |
|-------------------------|---------------------------------------------------------------------------------------------------------------------------------------------------------------------------------------------------------------------------|
| Capacity                | candle holders of different sizes etc. It's available                                                                                                                                                                     |
| Sampling time           | <ul><li>1.5 days if the shape and size of the products exist</li><li>2.15 days if you need a new shape and size of the products</li></ul>                                                                                 |
| package                 | Regular security packing 24 pieces / 36 pieces / 48 pieces and so on for export carton with egg divider                                                                                                                   |
| MOQ                     | 3000pcs                                                                                                                                                                                                                   |
| Delivery time           | Within 55 days of order confirmation                                                                                                                                                                                      |
| Payment terms           | 30% deposit by T / T in advance, the balance after showing the copy of B / L $$                                                                                                                                           |
| Product characteristics | <ol> <li>High quality and competitive prices</li> <li>ASTM test</li> <li>Ecological</li> <li>It is widely aimed at weddings, parties, home, bars etc.</li> <li>ceramic contianer with transmutation decoration</li> </ol> |