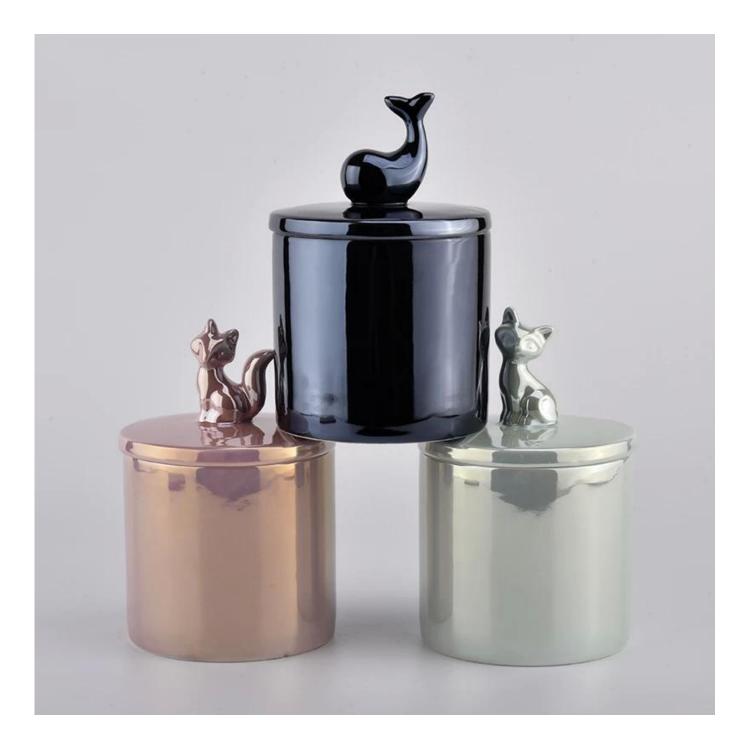

Contact us: sales32@sunnyglassware.com for more details

| product name | animal ceramic candle jar with cat lid |
|--------------|----------------------------------------|
| Article      | SGXYT20112710                          |

| Cut it                  | Jar:<br>Top dia: 100mm<br>Bottom dia: 98mm<br>Height: 90mm<br>Weight: 396g<br>Capacity: 482ml<br>Lid:<br>Top dia: 100.6mm<br>Bottom dia: 88mm<br>Height: 14.2mm<br>(include fox handle:68mm)<br>Weight: 161g              |
|-------------------------|---------------------------------------------------------------------------------------------------------------------------------------------------------------------------------------------------------------------------|
| Capacity                | candle holders of different sizes etc. It's available                                                                                                                                                                     |
| Sampling time           | <ul><li>1.5 days if the shape and size of the products exist</li><li>2.15 days if you need a new shape and size of the products</li></ul>                                                                                 |
| package                 | Regular security packing 24 pieces / 36 pieces / 48 pieces and so on for export carton with egg divider                                                                                                                   |
| MOQ                     | 3000pcs                                                                                                                                                                                                                   |
| Delivery time           | Within 55 days of order confirmation                                                                                                                                                                                      |
| Payment terms           | 30% deposit by T / T in advance, the balance after showing the copy of B / L $$                                                                                                                                           |
| Product characteristics | <ol> <li>High quality and competitive prices</li> <li>ASTM test</li> <li>Ecological</li> <li>It is widely aimed at weddings, parties, home, bars etc.</li> <li>ceramic contianer with transmutation decoration</li> </ol> |