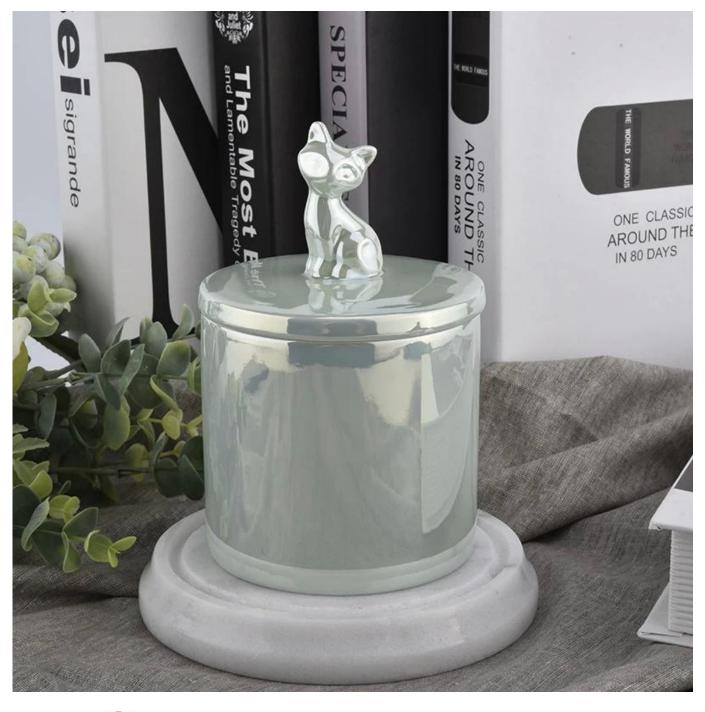

Contact us: sales32@sunnyglassware.com for more details

| product name | animal ceramic candle jar with cat lid |
|--------------|----------------------------------------|
| Article      | SGXYT20112710                          |

| Cut it                  | Jar:<br>Top dia: 100mm<br>Bottom dia: 98mm<br>Height: 90mm<br>Weight: 396g<br>Capacity: 482ml<br>Lid:<br>Top dia: 100.6mm<br>Bottom dia: 88mm<br>Height: 14.2mm<br>(include fox handle:68mm)<br>Weight: 161g              |
|-------------------------|---------------------------------------------------------------------------------------------------------------------------------------------------------------------------------------------------------------------------|
| Capacity                | candle holders of different sizes etc. It's available                                                                                                                                                                     |
| Sampling time           | <ul><li>1.5 days if the shape and size of the products exist</li><li>2.15 days if you need a new shape and size of the products</li></ul>                                                                                 |
| package                 | Regular security packing 24 pieces / 36 pieces / 48 pieces and so on for export carton with egg divider                                                                                                                   |
| MOQ                     | 3000pcs                                                                                                                                                                                                                   |
| Delivery time           | Within 55 days of order confirmation                                                                                                                                                                                      |
| Payment terms           | 30% deposit by T / T in advance, the balance after showing the copy of B / L $$                                                                                                                                           |
| Product characteristics | <ol> <li>High quality and competitive prices</li> <li>ASTM test</li> <li>Ecological</li> <li>It is widely aimed at weddings, parties, home, bars etc.</li> <li>ceramic contianer with transmutation decoration</li> </ol> |