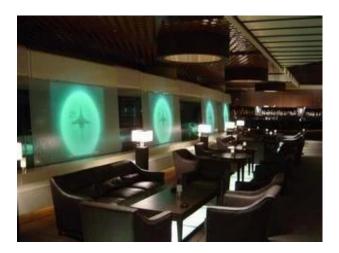

#### Life scene

- . Decorate a romantic dinner in a cafe or bar
- . Perfect for families, hotels or gardens
- . Special lover's gift
- . Any decorative occasion