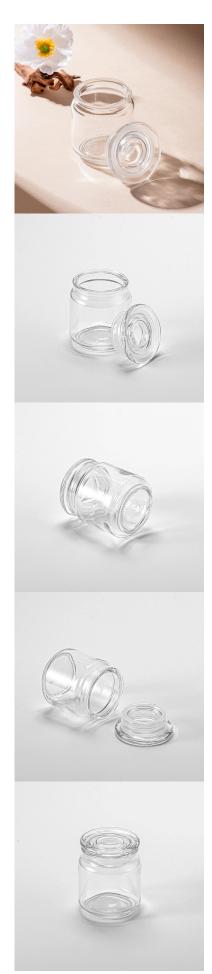

#### Focus on luxury design

**About 80% of American perfume brand suppliers** 

- . AQL plus 6 strict rigorous QC test standards
- . Maintain quality and sample and bulk products

Item NO:SGHY24121613

Jar

Top dia: 58.5 mm Bottom dia: 52 mm Height: 70 mm Weight: 122 g Capacity: 165 ml

Lid

Top dia: 61.5 mm Height: 22 mm Weight: 73 g

Moq: 50000 pieces

We translate your ideas into creative spices products, we sell yourself in the local market.