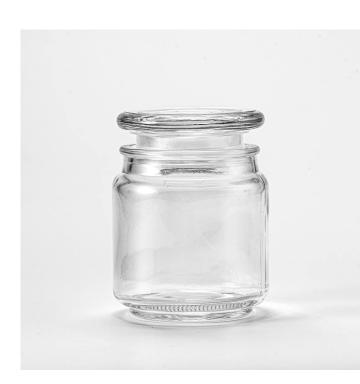

#### Focus on luxury design

**About 80% of American perfume brand suppliers** 

- . AQL plus 6 strict rigorous QC test standards
- . Maintain quality and sample and bulk products

Item NO:SGHY24121613

Jar

Top dia: 58.5 mm Bottom dia: 52 mm Height: 70 mm Weight: 122 g Capacity: 165 ml

Lid

Top dia: 61.5 mm Height: 22 mm Weight: 73 g

Moq: 50000 pieces

We translate your ideas into creative spices products, we sell yourself in the local market.