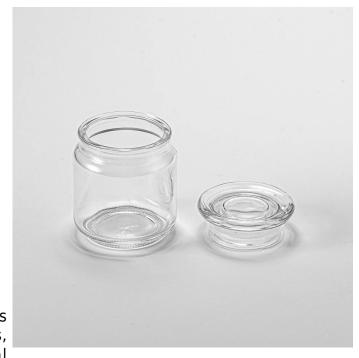

#### Focus on luxury design

**About 80% of American perfume brand suppliers** 

- . AQL plus 6 strict rigorous QC test standards
- . Maintain quality and sample and bulk products

Item NO:SGHY24121613

Jar

Top dia: 58.5 mm Bottom dia: 52 mm Height: 70 mm Weight: 122 g Capacity: 165 ml

Lid

Top dia: 61.5 mm Height: 22 mm Weight: 73 g

Moq: 50000 pieces

We translate your ideas into creative spices products, we sell yourself in the local market.