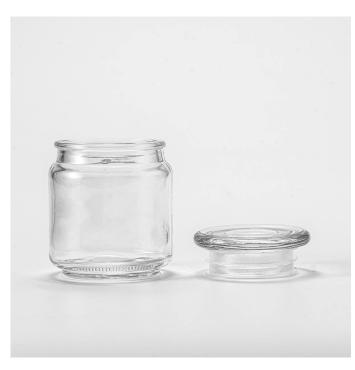

#### Focus on luxury design

**About 80% of American perfume brand suppliers** 

- . AQL plus 6 strict rigorous QC test standards
- . Maintain quality and sample and bulk products

Item NO:SGHY24121613

Jar

Top dia: 58.5 mm Bottom dia: 52 mm Height: 70 mm Weight: 122 g Capacity: 165 ml

Lid

Top dia: 61.5 mm Height: 22 mm Weight: 73 g

Moq: 50000 pieces

We translate your ideas into creative spices products, we sell yourself in the local market.