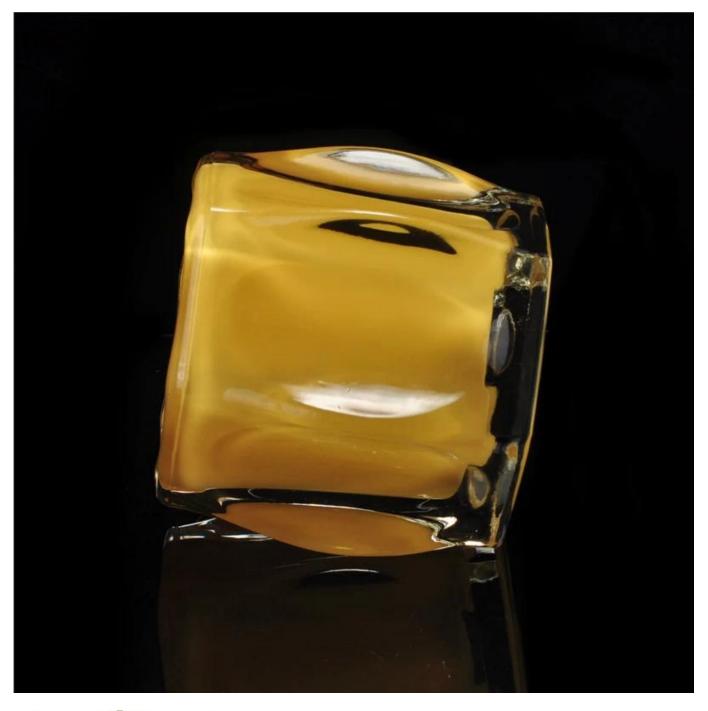

## Yellowish clear round votive glass candle holder

|  | Item Name          | Yellowish clear round votive glass candle holder                                                                                                        |
|--|--------------------|---------------------------------------------------------------------------------------------------------------------------------------------------------|
|  | Item number.       | SGML15112605                                                                                                                                            |
|  | Size               | T: 95 mm * B: 95mm H: 93mm                                                                                                                              |
|  | Weight             | 642g                                                                                                                                                    |
|  | Sample time        | <ul><li>1.5 days to exist in the shape and size of the products</li><li>2:15 days if you need new shape and size of products</li></ul>                  |
|  | Packing            | Security packaging normal 24pcs / 36pcs / 48pcs<br>per carton etc. export with egg divider                                                              |
|  | MOQ                | 10000pcs                                                                                                                                                |
|  | Delivery time      | Within 35 days after order confirmed                                                                                                                    |
|  | Payment<br>terms   | 30% deposit by T / T in advance, the balance after showing the copy of B / L $$                                                                         |
|  | Product<br>Feature | 1.High quality and competitive prices 2.Meet FDA, SGS, LFGB test etc. 3.Eco-friendly 4.Widely applies to wedding, party, house, bar etc. 5.Machine made |