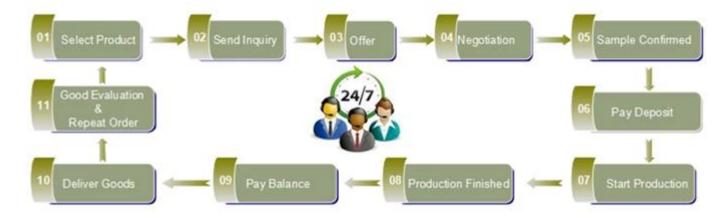

|
|  | MOQ                | 10000pcs                                                                                                                                                |
|  | Delivery time      | Within 35 days after order confirmed                                                                                                                    |
|  | Payment<br>terms   | 30% deposit by T / T in advance, the balance after showing the copy of B / L $$                                                                         |
|  | Product<br>Feature | 1.High quality and competitive prices 2.Meet FDA, SGS, LFGB test etc. 3.Eco-friendly 4.Widely applies to wedding, party, house, bar etc. 5.Machine made |































## Factory Show



## Spray colour









For more informations, please visit our website: www.okcandle.com