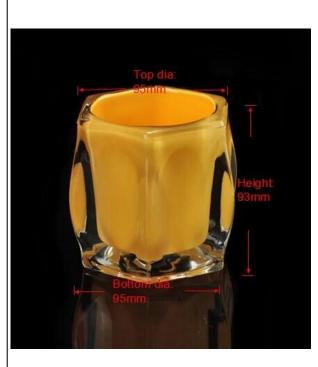

## Yellowish clear round votive glass candle holder

|  | Item Name          | Yellowish clear round votive glass candle holder                                                                                                        |
|--|--------------------|---------------------------------------------------------------------------------------------------------------------------------------------------------|
|  | Item number.       | SGML15112605                                                                                                                                            |
|  | Size               | T: 95 mm * B: 95mm H: 93mm                                                                                                                              |
|  | Weight             | 642g                                                                                                                                                    |
|  | Sample time        | <ul><li>1.5 days to exist in the shape and size of the products</li><li>2:15 days if you need new shape and size of products</li></ul>                  |
|  | Packing            | Security packaging normal 24pcs / 36pcs / 48pcs<br>per carton etc. export with egg divider                                                              |
|  | MOQ                | 10000pcs                                                                                                                                                |
|  | Delivery time      | Within 35 days after order confirmed                                                                                                                    |
|  | Payment<br>terms   | 30% deposit by T / T in advance, the balance after showing the copy of B / L $$                                                                         |
|  | Product<br>Feature | 1.High quality and competitive prices 2.Meet FDA, SGS, LFGB test etc. 3.Eco-friendly 4.Widely applies to wedding, party, house, bar etc. 5.Machine made |