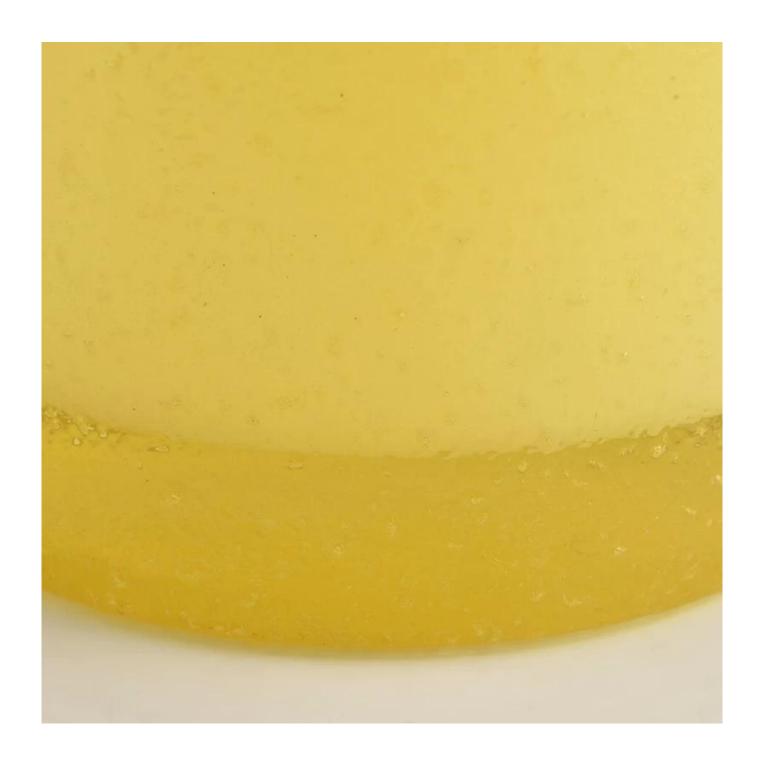

## Yellow unique glass candle vessel 8 oz

Sunny Glatwares not only places OEM / ODM orders, but also helps many brands to start with product concepts.

#### **Product Details**

| Specification   | Item No.:SGHL22022306 Top dia: 80mm Bottom dia 74mm Height 90mm Weight 295g Capacity:300ml MOQ:3000pcs                                                                                                |  |  |
|-----------------|-------------------------------------------------------------------------------------------------------------------------------------------------------------------------------------------------------|--|--|
| Sampling time   | 1. 5 days if there is glass and size<br>2. 15 days, if you need a new shape and size                                                                                                                  |  |  |
| Delivery time   | About 35 days after order confirmed                                                                                                                                                                   |  |  |
| Payment terms   | 30% deposit by T / T in advance and balance against copy of B / L                                                                                                                                     |  |  |
| Shipment        | By sea, by air, by express and the delivery agent acceptable                                                                                                                                          |  |  |
| For your choice | <ol> <li>Various designs and sizes for selection</li> <li>Any color painted, electroplating, laser engraving</li> <li>Special package as shrink film, color gift box, white gift box, etc.</li> </ol> |  |  |