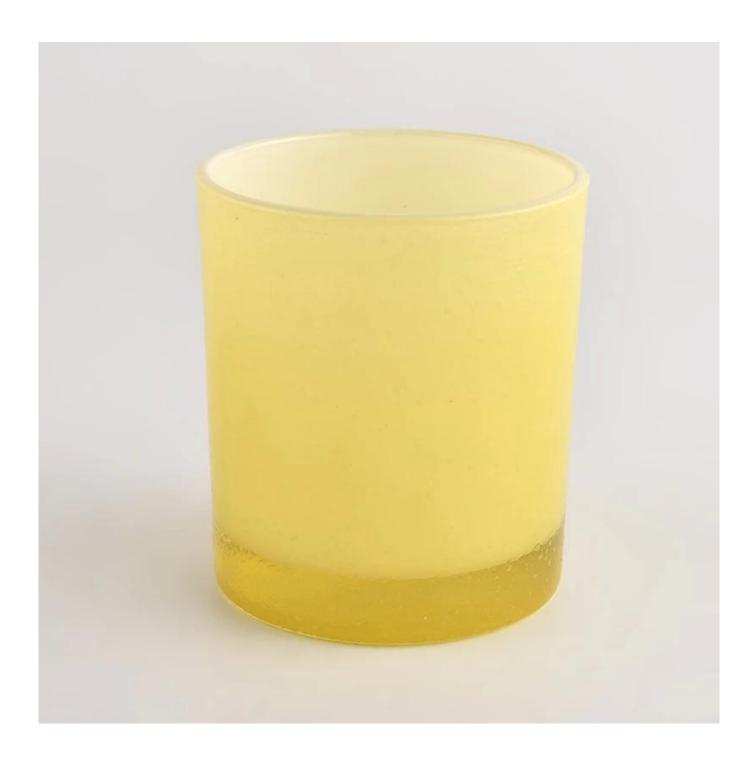

## Yellow unique glass candle vessel 8 oz

Sunny Glatwares not only places OEM / ODM orders, but also helps many brands to start with product concepts.

#### **Product Details**

| Specification   | Item No.:SGHL22022306 Top dia: 80mm Bottom dia 74mm Height 90mm Weight 295g Capacity:300ml MOQ:3000pcs                                                                                                |  |  |
|-----------------|-------------------------------------------------------------------------------------------------------------------------------------------------------------------------------------------------------|--|--|
| Sampling time   | 1. 5 days if there is glass and size<br>2. 15 days, if you need a new shape and size                                                                                                                  |  |  |
| Delivery time   | About 35 days after order confirmed                                                                                                                                                                   |  |  |
| Payment terms   | 30% deposit by T / T in advance and balance against copy of B / L                                                                                                                                     |  |  |
| Shipment        | By sea, by air, by express and the delivery agent acceptable                                                                                                                                          |  |  |
| For your choice | <ol> <li>Various designs and sizes for selection</li> <li>Any color painted, electroplating, laser engraving</li> <li>Special package as shrink film, color gift box, white gift box, etc.</li> </ol> |  |  |