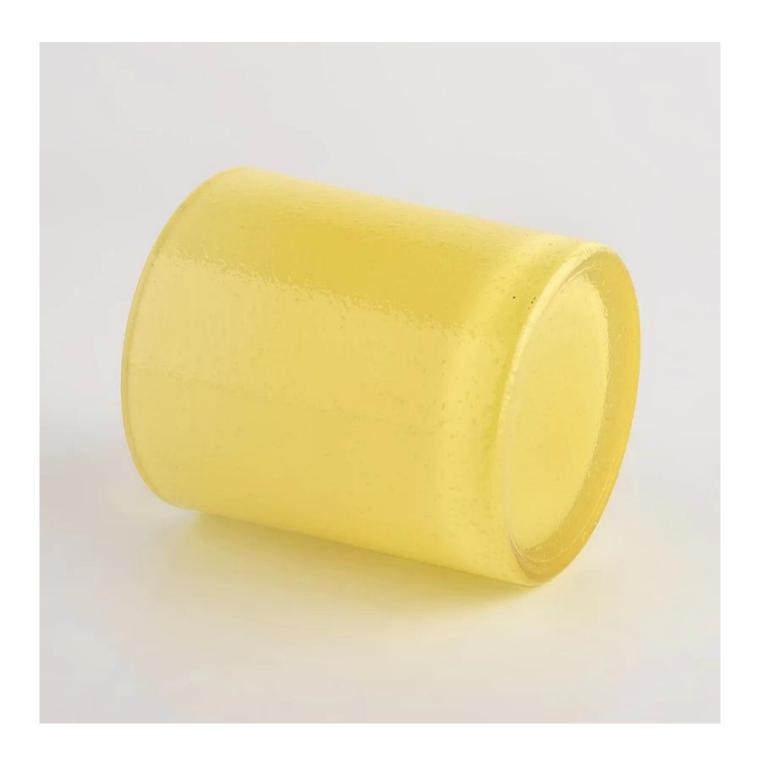

## Yellow unique glass candle vessel 8 oz

Sunny Glatwares not only places OEM / ODM orders, but also helps many brands to start with product concepts.

#### **Product Details**

| Specification   | Item No.:SGHL22022306 Top dia: 80mm Bottom dia 74mm Height 90mm Weight 295g Capacity:300ml MOQ:3000pcs                                                                                                |  |  |
|-----------------|-------------------------------------------------------------------------------------------------------------------------------------------------------------------------------------------------------|--|--|
| Sampling time   | 1. 5 days if there is glass and size<br>2. 15 days, if you need a new shape and size                                                                                                                  |  |  |
| Delivery time   | About 35 days after order confirmed                                                                                                                                                                   |  |  |
| Payment terms   | 30% deposit by T / T in advance and balance against copy of B / L                                                                                                                                     |  |  |
| Shipment        | By sea, by air, by express and the delivery agent acceptable                                                                                                                                          |  |  |
| For your choice | <ol> <li>Various designs and sizes for selection</li> <li>Any color painted, electroplating, laser engraving</li> <li>Special package as shrink film, color gift box, white gift box, etc.</li> </ol> |  |  |