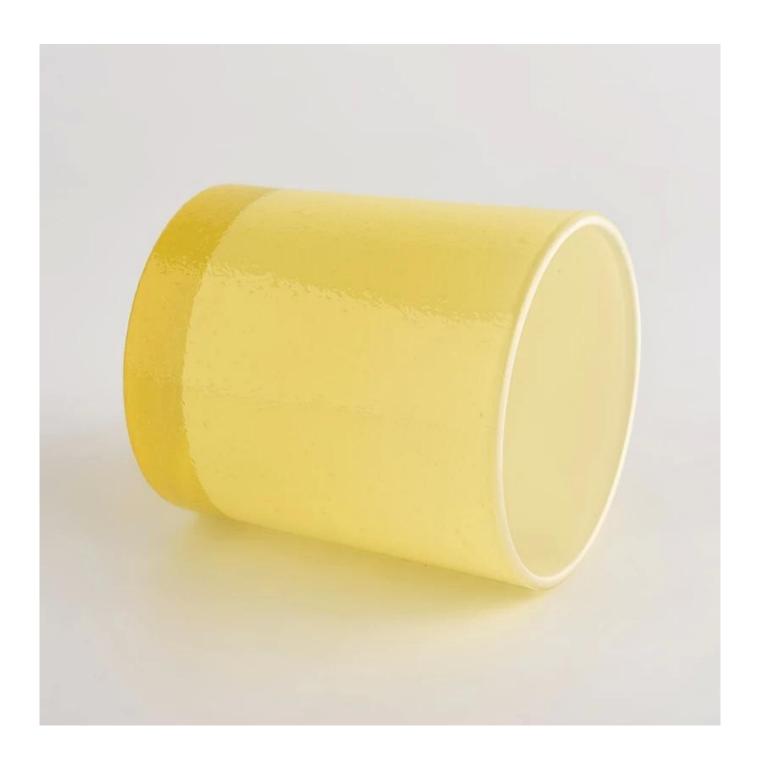

## Yellow unique glass candle vessel 8 oz

Sunny Glatwares not only places OEM / ODM orders, but also helps many brands to start with product concepts.

#### **Product Details**

| Specification   | Item No.:SGHL22022306 Top dia: 80mm Bottom dia 74mm Height 90mm Weight 295g Capacity:300ml MOQ:3000pcs                                                                                                |  |  |
|-----------------|-------------------------------------------------------------------------------------------------------------------------------------------------------------------------------------------------------|--|--|
| Sampling time   | 1. 5 days if there is glass and size<br>2. 15 days, if you need a new shape and size                                                                                                                  |  |  |
| Delivery time   | About 35 days after order confirmed                                                                                                                                                                   |  |  |
| Payment terms   | 30% deposit by T / T in advance and balance against copy of B / L                                                                                                                                     |  |  |
| Shipment        | By sea, by air, by express and the delivery agent acceptable                                                                                                                                          |  |  |
| For your choice | <ol> <li>Various designs and sizes for selection</li> <li>Any color painted, electroplating, laser engraving</li> <li>Special package as shrink film, color gift box, white gift box, etc.</li> </ol> |  |  |