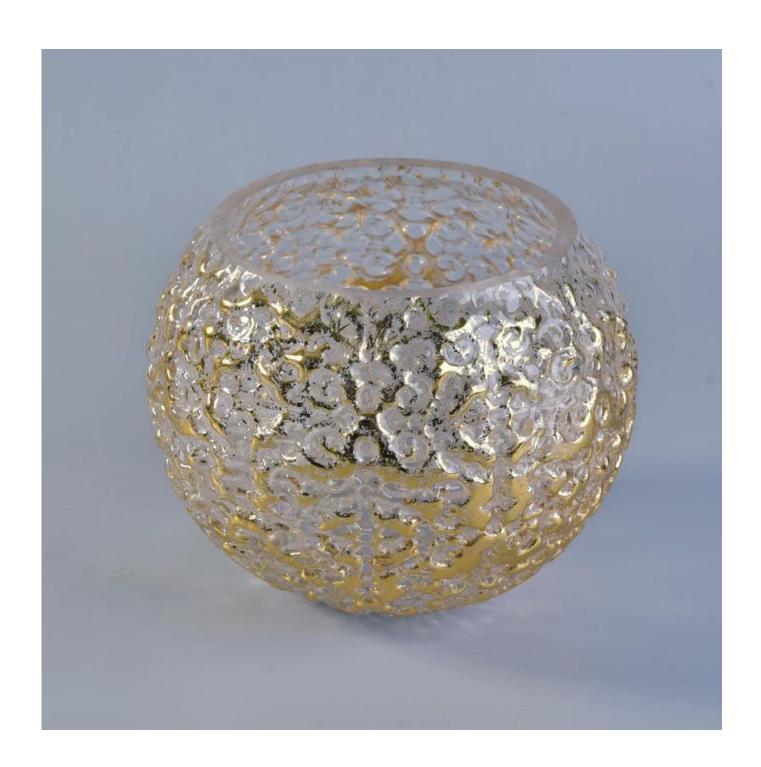

## Yellow round candle container glass

| Size             | SGLYP17103104 Top dia: 110mm Bottom dia: 56mm Height: 117mm Max dia:150mm Weight: 546g Capacity:1200ml  MOQ:5000PCS Sample time: 7 days Mass production time: 30 days after the order confirmed Product capacity: 300000-400000 every month Payment terms: 30% deposit by T/T in advance and the balance after showing the copy of B/L |
|------------------|----------------------------------------------------------------------------------------------------------------------------------------------------------------------------------------------------------------------------------------------------------------------------------------------------------------------------------------|
| color            | Any color printing on glass are available                                                                                                                                                                                                                                                                                              |
| Material         | Glass                                                                                                                                                                                                                                                                                                                                  |
| Sample           | 7days                                                                                                                                                                                                                                                                                                                                  |
| Terms of payment | 30% deposit by T/T in advance and the balance after showing copy of L/C                                                                                                                                                                                                                                                                |
| Certification    | ASTM Test (for candle holder)                                                                                                                                                                                                                                                                                                          |
| For your choice  | 1, Any logo printing on glass body 2, Any color painted, frosted, electroplating, logo laser for the finish 3, Special packing like shrink wrap, color gift box, white box etc 4, Any shape, size meet your need                                                                                                                       |