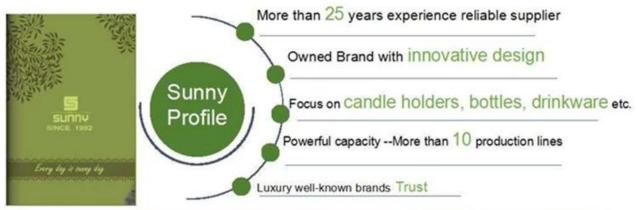

|
| Certification    | ASTM Test (for candle holder)                                                                                                                                                                                                                                                                                                          |
| For your choice  | 1, Any logo printing on glass body 2, Any color painted, frosted, electroplating, logo laser for the finish 3, Special packing like shrink wrap, color gift box, white box etc 4, Any shape, size meet your need                                                                                                                       |

















^ Trade Show Visiting

<< Office Visiting

## Shenzhen Sunny Glassware Co., Ltd







**Homepage back**