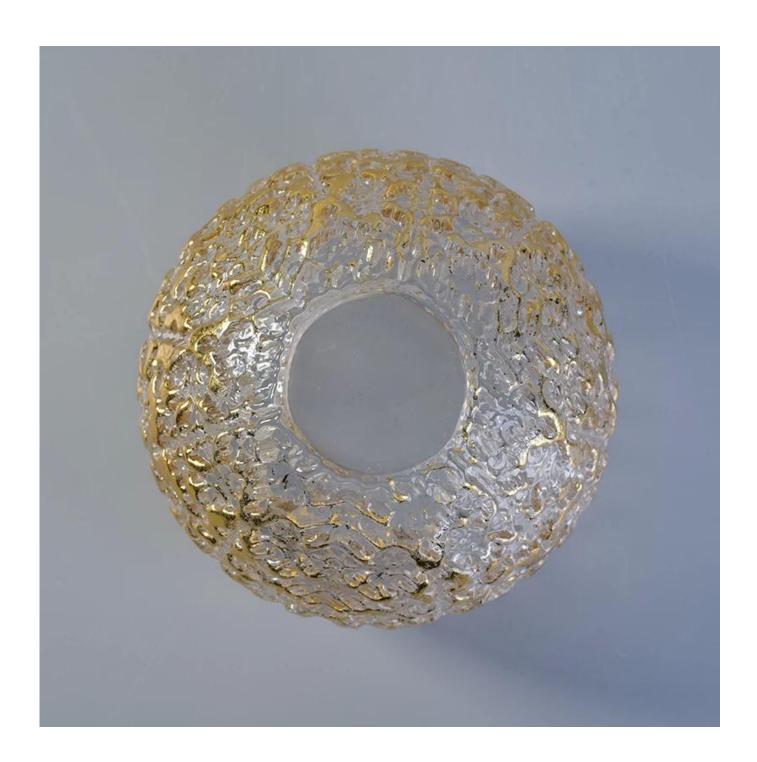

## Yellow round candle container glass

| Size             | SGLYP17103104 Top dia: 110mm Bottom dia: 56mm Height: 117mm Max dia:150mm Weight: 546g Capacity:1200ml  MOQ:5000PCS Sample time: 7 days Mass production time: 30 days after the order confirmed Product capacity: 300000-400000 every month Payment terms: 30% deposit by T/T in advance and the balance after showing the copy of B/L |
|------------------|----------------------------------------------------------------------------------------------------------------------------------------------------------------------------------------------------------------------------------------------------------------------------------------------------------------------------------------|
| color            | Any color printing on glass are available                                                                                                                                                                                                                                                                                              |
| Material         | Glass                                                                                                                                                                                                                                                                                                                                  |
| Sample           | 7days                                                                                                                                                                                                                                                                                                                                  |
| Terms of payment | 30% deposit by T/T in advance and the balance after showing copy of L/C                                                                                                                                                                                                                                                                |
| Certification    | ASTM Test (for candle holder)                                                                                                                                                                                                                                                                                                          |
| For your choice  | 1, Any logo printing on glass body 2, Any color painted, frosted, electroplating, logo laser for the finish 3, Special packing like shrink wrap, color gift box, white box etc 4, Any shape, size meet your need                                                                                                                       |