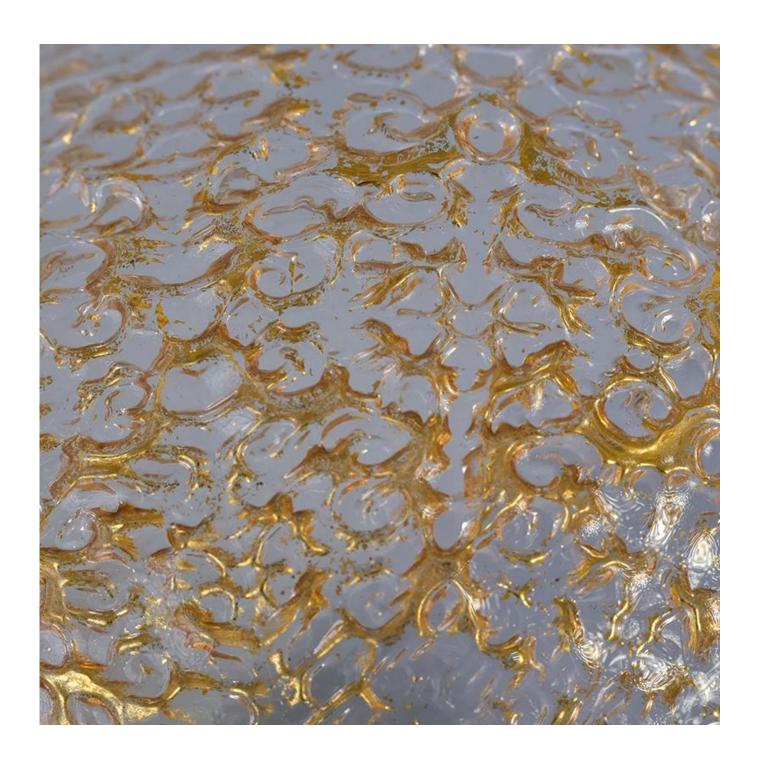

## Yellow round candle container glass

| Size             | SGLYP17103104 Top dia: 110mm Bottom dia: 56mm Height: 117mm Max dia:150mm Weight: 546g Capacity:1200ml  MOQ:5000PCS Sample time: 7 days Mass production time: 30 days after the order confirmed Product capacity: 300000-400000 every month Payment terms: 30% deposit by T/T in advance and the balance after showing the copy of B/L |
|------------------|----------------------------------------------------------------------------------------------------------------------------------------------------------------------------------------------------------------------------------------------------------------------------------------------------------------------------------------|
| color            | Any color printing on glass are available                                                                                                                                                                                                                                                                                              |
| Material         | Glass                                                                                                                                                                                                                                                                                                                                  |
| Sample           | 7days                                                                                                                                                                                                                                                                                                                                  |
| Terms of payment | 30% deposit by T/T in advance and the balance after showing copy of L/C                                                                                                                                                                                                                                                                |
| Certification    | ASTM Test (for candle holder)                                                                                                                                                                                                                                                                                                          |
| For your choice  | 1, Any logo printing on glass body 2, Any color painted, frosted, electroplating, logo laser for the finish 3, Special packing like shrink wrap, color gift box, white box etc 4, Any shape, size meet your need                                                                                                                       |