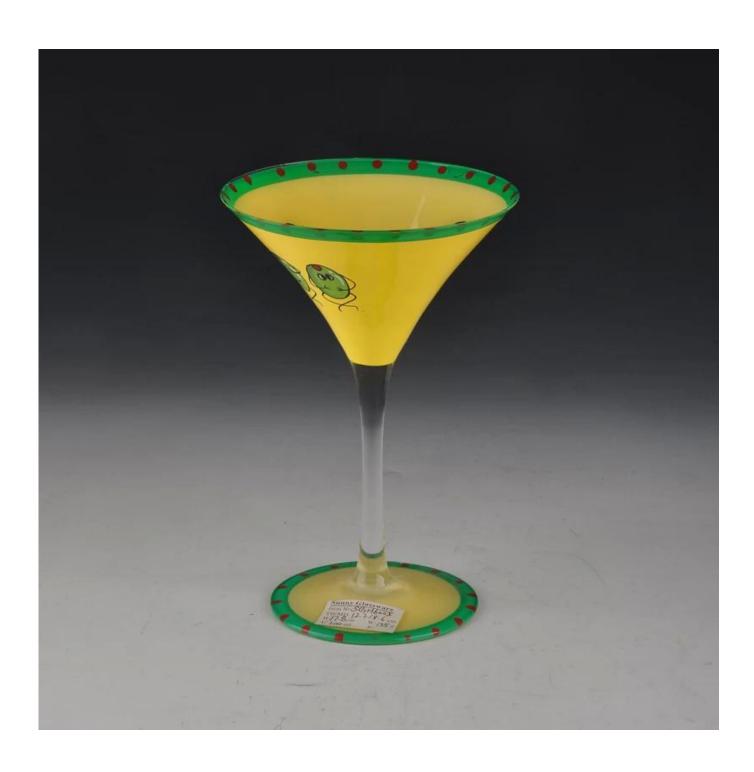

## Yellow martini hand painted glass cup

| S. Como          |                                                                                                         |
|------------------|---------------------------------------------------------------------------------------------------------|
| Product Details  |                                                                                                         |
| Product ID       | SGH6005                                                                                                 |
| Material         | Glass stem glassware                                                                                    |
| Crafts           | Hand made stem glass cup                                                                                |
| Product Capacity | 1000~5000 units per day                                                                                 |
| Packing          | Normal packing,Individual gift box,PVC box,window box,color box,white box,ect.                          |
| Deep Processing  | Hand Painting                                                                                           |
| Sample Time      | 5-7 days after confirming.                                                                              |
| Delivery Time    | 30-45 days after sample and order confirmed.                                                            |
| Payment Terms    | T / T 30% down payment, pay the balance due to see a copy of the bill of lading                         |
| Transport        | Maritime transport, air transport, international express delivery; guests designated freight forwarding |
|                  | 1.Certifications:FDA, Dishwasher Test,SGS, ISO9001                                                      |
|                  | 2.OEM/ODM Are Available                                                                                 |
| Product Features | 3.usage:Martini whisky glass cup, White Wine Stemware For club,pub or party etc.                        |
|                  | 4.Good service:Customer is the first                                                                    |

## Hand-painted glass